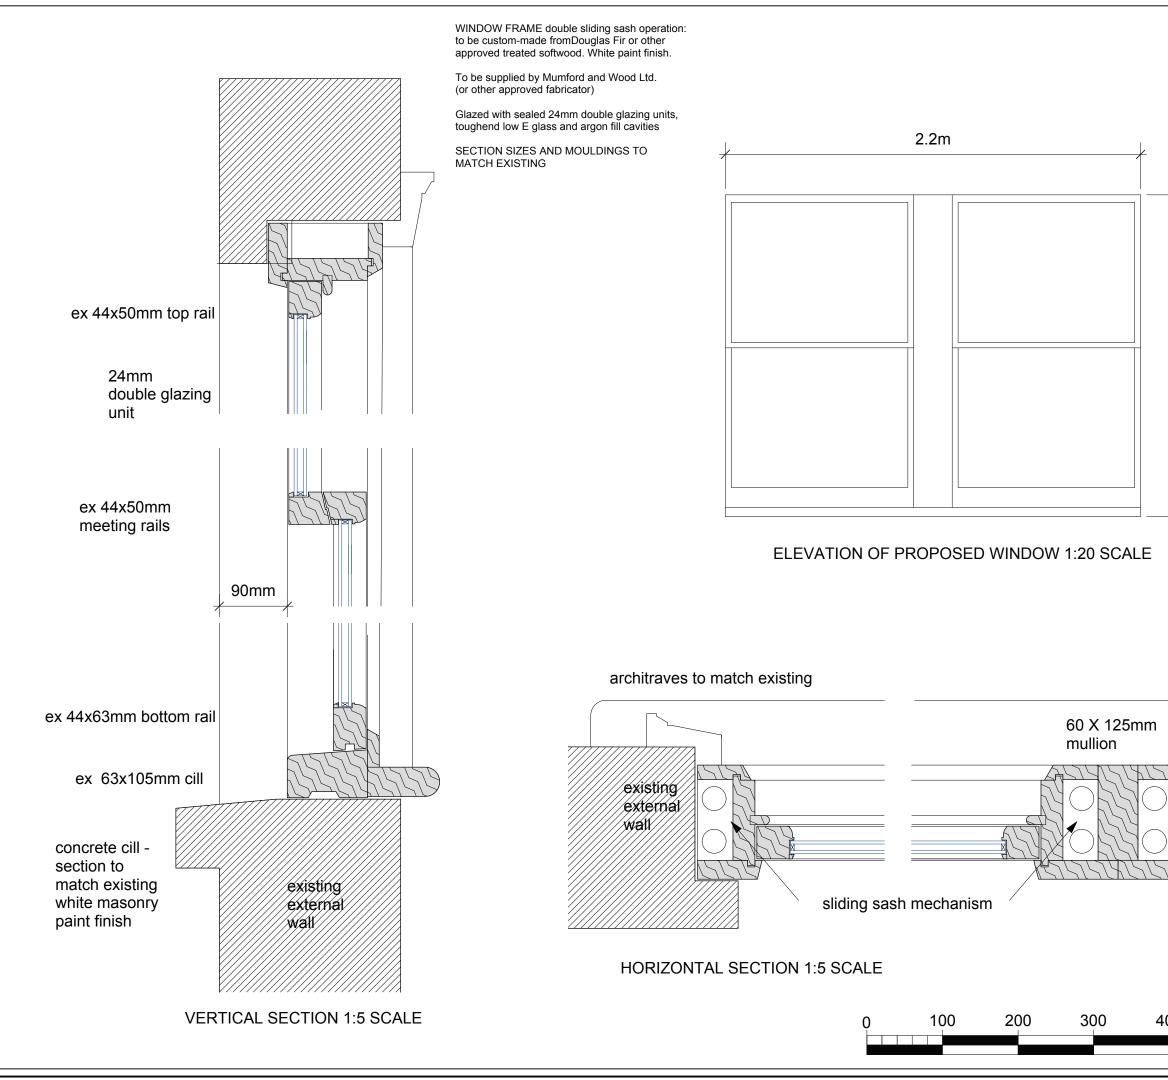

|          | CLIENT:                                                                                                                                                                                                                                                                           |
|----------|-----------------------------------------------------------------------------------------------------------------------------------------------------------------------------------------------------------------------------------------------------------------------------------|
|          | PROJECT:<br>NEW WINDOW -<br>FIRST FLOOR FLAT<br>73 CANFIELD GARDENS<br>LONDON NW6 3EA<br>TITLE:                                                                                                                                                                                   |
| 1.7m     | WINDOW DETAILS                                                                                                                                                                                                                                                                    |
|          | DRAWING NO:                                                                                                                                                                                                                                                                       |
|          | CG/PP/403                                                                                                                                                                                                                                                                         |
|          | SCALE: DRAWN: DATE:<br>1:5 NAH 26.10.2020                                                                                                                                                                                                                                         |
|          | 1:5 NAH 26.10.2020<br>& 1:20<br>@ A3                                                                                                                                                                                                                                              |
|          | NOTES:                                                                                                                                                                                                                                                                            |
|          | This drawing and any other work executed<br>from will remain copyright.<br>This drawing is not to be replaced for the<br>purposes of setting out and any discrepancies<br>found on this drawing and any other must<br>be reported to the designers immediately<br>upon discovery. |
| LTV      | noelle hughes,<br>architect                                                                                                                                                                                                                                                       |
| 00 500mm | 30 quemerford road<br>Iondon n7 9sg                                                                                                                                                                                                                                               |
| 00 500mm | 0744 5931840                                                                                                                                                                                                                                                                      |