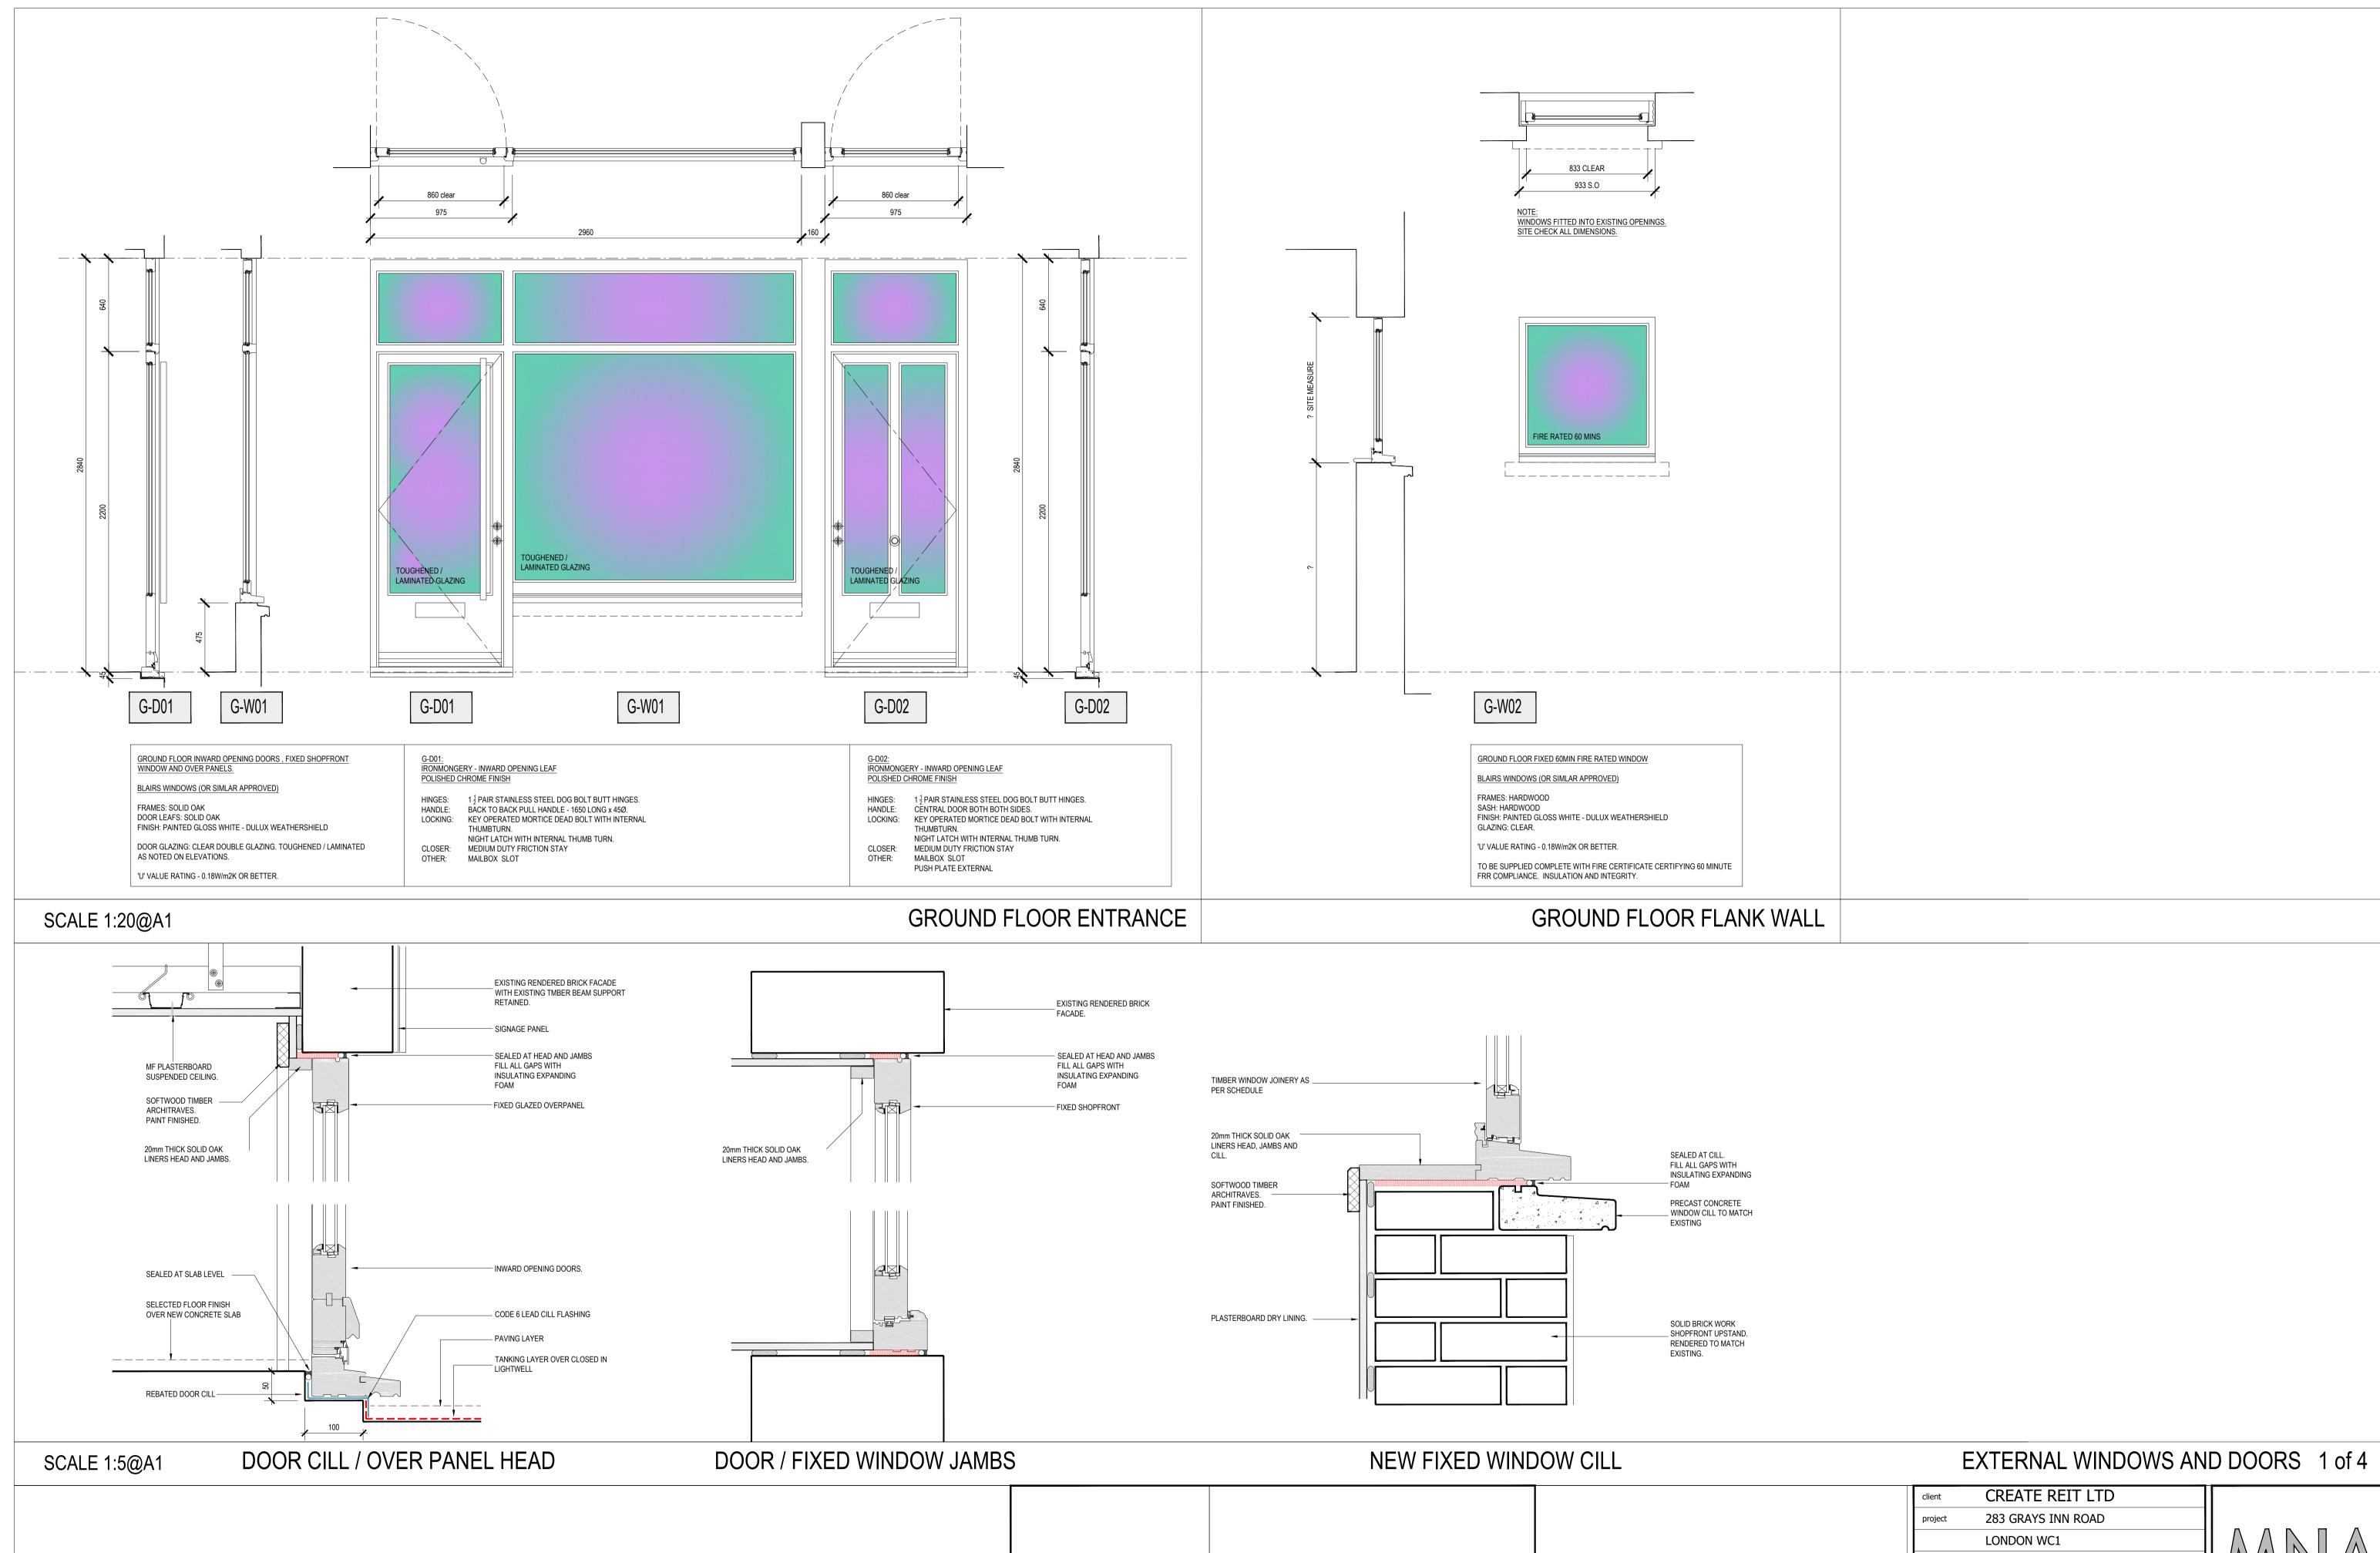

notes: This drawing is copyright. Do not scale from drawing. The Main Contractor is to check all dimensions and report any discrepancies to the Project Architect prior to work on site.

|  |  |  | - 20-02-07 UPDATED FOR SITE ISSUE |  |
|--|--|--|-----------------------------------|--|
|  |  |  | rev. date notes                   |  |
|  |  |  |                                   |  |

| EXTERNAL WINDOWS AND DOORS  | 1 of 4 |
|-----------------------------|--------|
| EXTERINAL WINDOWS AND DOORS | 1014   |

|      | client   | CREATE REIT LTD       |            |       |   |  |
|------|----------|-----------------------|------------|-------|---|--|
|      | project  | 283 GRAYS INN ROAD    |            |       |   |  |
|      |          | LONDON WC1            |            |       |   |  |
|      | title    | EXTERNAL WINDOWS 1of4 |            |       |   |  |
|      | scale    | 1:5@A1                |            |       |   |  |
|      | date     | JAN 20                | status     | DRAFT |   |  |
| KLT  | drawn by | KLT                   | checked by | MNA   |   |  |
| n by | job no.  | 1264                  | dwg no.    | )-020 | - |  |
|      |          |                       |            |       |   |  |