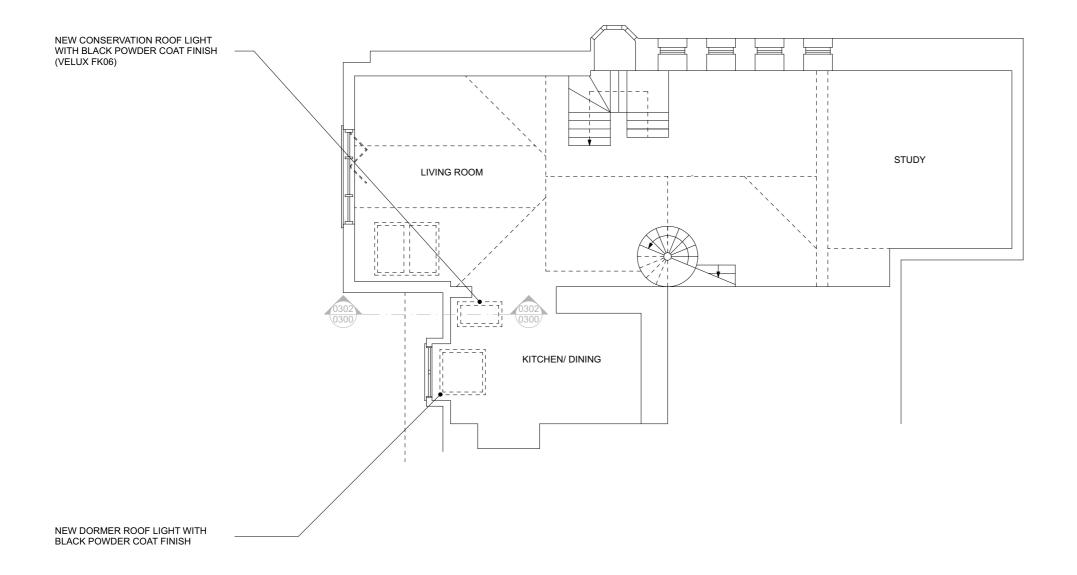

Ν  $\bigcirc$ 

| 04                                                                                                                                                 | FOR PLA      | NNING     | FG                                                                                         | MW                       | 26/10/2020 |  |
|----------------------------------------------------------------------------------------------------------------------------------------------------|--------------|-----------|--------------------------------------------------------------------------------------------|--------------------------|------------|--|
| 03                                                                                                                                                 | FOR PLANNING |           | FG                                                                                         | MW                       | 08/10/2020 |  |
| 02                                                                                                                                                 | FOR PLANNING |           | FG                                                                                         | MW                       | 26/09/2020 |  |
| 01                                                                                                                                                 | FOR PLANNING |           | FG                                                                                         | MW                       | 21/08/2020 |  |
| REV                                                                                                                                                | DESCRIF      | PTION     | DRAWN                                                                                      | CHECKED                  | DATE       |  |
| DESIGN + ARCHITECTURE<br>Wigglesworth House 69 Southwark Bridge Road London SE1 9HH<br>+44 207 021 0267 info@createdesign.org www.createdesign.org |              |           |                                                                                            |                          |            |  |
| CLIENT: AMIR CHEM                                                                                                                                  |              |           |                                                                                            |                          |            |  |
| PROJECT:<br>BUILDING NAME:<br>ADDRESS:<br>DRAWING NAME:                                                                                            |              |           | MARESFIELD GARDENS<br>APRIL HOUSE<br>45 MARESFIELD GARDENS<br>NW3 5TE<br>SECOND FLOOR PLAN |                          |            |  |
| DRAWING SERIES:                                                                                                                                    |              |           | 0000-                                                                                      | 0000-0199 PLANNING PLANS |            |  |
| CDA REF: SCALE(S):<br>000 1:100                                                                                                                    |              | ORI<br>A3 | ORIGINAL PAPER SIZE:<br>A3                                                                 |                          |            |  |