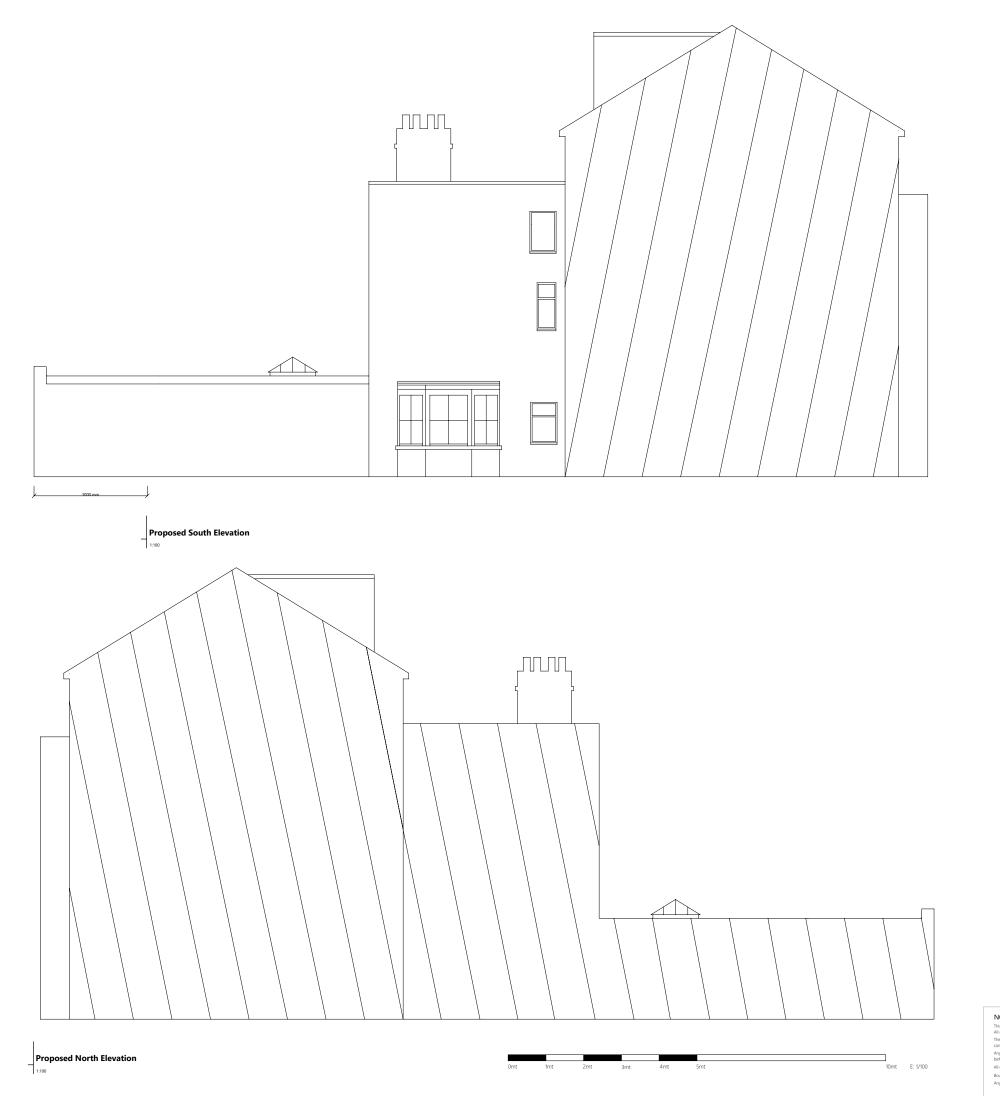

Proposed Rear Elevation

Proposed Well Area Elevation

Left Centre & Right

| VOTES:  This drawing is subject to copyright and should not be reproduced without permission.  If dimensions in millimeters unless otherwise stated.  These Plans are subject to "Planning and Bullding Regulation Approval" or any other statute in law before building omenmences. All building on this object to building control Approval. | Plans Details: Proposed Elevations 001 | Clerk Details  Evandro Lianie          | DRAWPLANS                                                                                                    |
|------------------------------------------------------------------------------------------------------------------------------------------------------------------------------------------------------------------------------------------------------------------------------------------------------------------------------------------------|----------------------------------------|----------------------------------------|--------------------------------------------------------------------------------------------------------------|
| from structural work where mentioned on the drawing is subject to a qualified structural and civil engineer calculations<br>selore building work commences.                                                                                                                                                                                    |                                        | Property Details:                      | ARCHITECTURAL DESIGNERS & CONSULTANTS                                                                        |
| Il drawings marked preliminary or planning are not to be built or manufactured from.                                                                                                                                                                                                                                                           |                                        | Ground Floor Flat                      | 39 Knighton Park Road London SE26 5RN                                                                        |
| Boundary line indicative only. Exact location must be determined on site before building work commences.<br>Any discrepancies found in this drawing to be brought to the attention of Draw Plans for rectification.                                                                                                                            | 1:100@A3                               | 71 Goldhurst Terrace<br>LONDON NW6 3HA | Tel: 0800 677 1673 / support@drawplans.uk<br>www.drawplans.uk<br>Mitehart Limited t/a Draw Plans © Copyright |