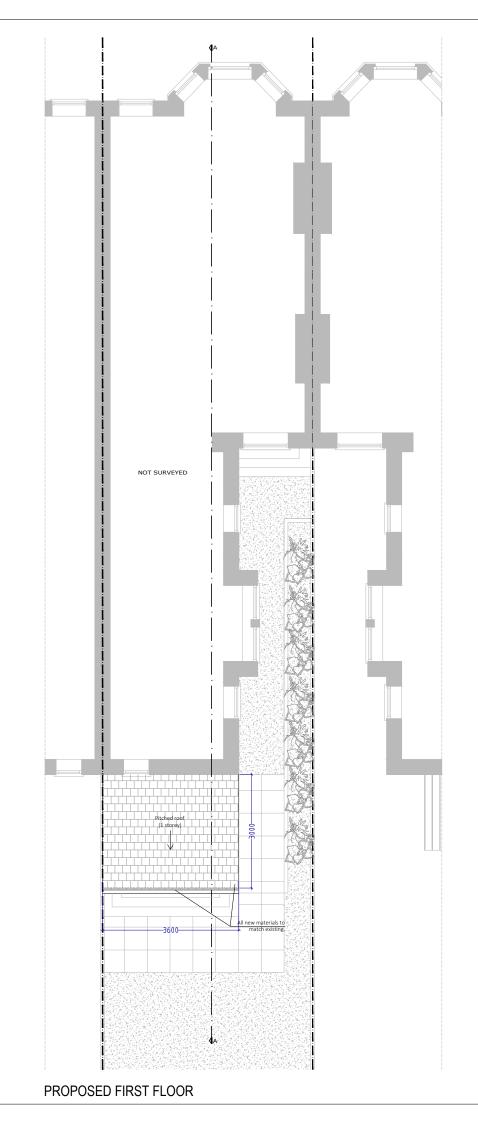

EXISTING FIRST FLOOR

| $\Big)$ |
|---------|
|         |
|         |

| ARCHITECTS<br>8, 12 LANCASTER GROVE<br>LONDON<br>NW3 4NX<br>TEL. 02078 134592                                                                                                                                                                                                                                                                       |                                                                                                                |  |
|-----------------------------------------------------------------------------------------------------------------------------------------------------------------------------------------------------------------------------------------------------------------------------------------------------------------------------------------------------|----------------------------------------------------------------------------------------------------------------|--|
| RIBA                                                                                                                                                                                                                                                                                                                                                |                                                                                                                |  |
| Chartered Practice                                                                                                                                                                                                                                                                                                                                  |                                                                                                                |  |
| PLEASE NOTE<br>1. All dimensions to be verified on site.<br>2. All dimensions are in milimetres.<br>3. No work shall commence until all approvals and<br>agreements have been obtained. These include, Planning,<br>Building Regulations, Thames Water and Party Wall.<br>4. The Copyright of this drawing belongs to<br>Projection Architects Ltd. |                                                                                                                |  |
| GRAPHIC SCALE<br>0m 1 2                                                                                                                                                                                                                                                                                                                             | 3 4 5                                                                                                          |  |
|                                                                                                                                                                                                                                                                                                                                                     |                                                                                                                |  |
| DEMU                                                                                                                                                                                                                                                                                                                                                | TING WALL<br>OLISHED WALL<br>20SED NEW<br>TY WALL<br>20SED STUD WALL<br>20SED INTERNAL<br>X WALL<br>NDARY LINE |  |
| PROJECT<br>SINGLE STOREY<br>REAR EXTENSION<br>& INTERNAL ALTERATIONS                                                                                                                                                                                                                                                                                |                                                                                                                |  |
| ADDRESS<br>34 Mazenod Avenue<br>London<br>NW6 4LR                                                                                                                                                                                                                                                                                                   |                                                                                                                |  |
| CLIENT<br>MRS. DAMI AKIN &<br>MR. AUSTIN NWAUKONI                                                                                                                                                                                                                                                                                                   |                                                                                                                |  |
| Existing & Proposed<br>First floor                                                                                                                                                                                                                                                                                                                  |                                                                                                                |  |
| DATE PROJECT NUM:<br>01/10/2020 P-20.062                                                                                                                                                                                                                                                                                                            |                                                                                                                |  |
| SCALE   1/100 (@ A3)   REV. STATUS   D PL                                                                                                                                                                                                                                                                                                           | drawing num:<br>A-02                                                                                           |  |