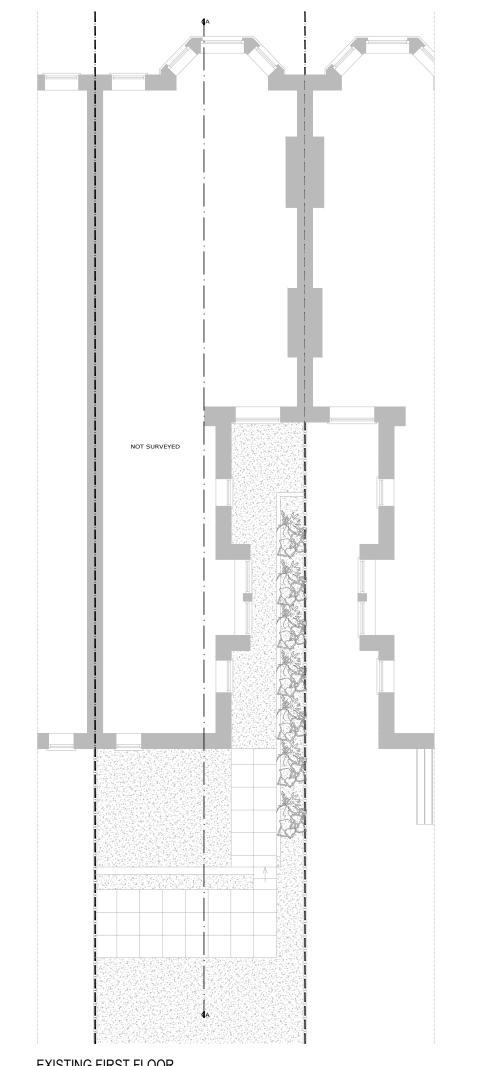

EXISTING FIRST FLOOR

| $\Big)$ |
|---------|
|         |
|         |

| ARCHITECTS<br>8, 12 LANCASTER GROVE<br>LONDON<br>NW3 4NX<br>TEL. 02078 134592                                                                                                                                                                                                                                                                       |                                                                                                                |  |
|-----------------------------------------------------------------------------------------------------------------------------------------------------------------------------------------------------------------------------------------------------------------------------------------------------------------------------------------------------|----------------------------------------------------------------------------------------------------------------|--|
| RIBA                                                                                                                                                                                                                                                                                                                                                |                                                                                                                |  |
| Chartered Practice                                                                                                                                                                                                                                                                                                                                  |                                                                                                                |  |
| PLEASE NOTE<br>1. All dimensions to be verified on site.<br>2. All dimensions are in milimetres.<br>3. No work shall commence until all approvals and<br>agreements have been obtained. These include, Planning,<br>Building Regulations, Thames Water and Party Wall.<br>4. The Copyright of this drawing belongs to<br>Projection Architects Ltd. |                                                                                                                |  |
| GRAPHIC SCALE<br>0m 1 2                                                                                                                                                                                                                                                                                                                             | 3 4 5                                                                                                          |  |
|                                                                                                                                                                                                                                                                                                                                                     |                                                                                                                |  |
| DEMU                                                                                                                                                                                                                                                                                                                                                | TING WALL<br>OLISHED WALL<br>20SED NEW<br>TY WALL<br>20SED STUD WALL<br>20SED INTERNAL<br>X WALL<br>NDARY LINE |  |
| PROJECT<br>SINGLE STOREY<br>REAR EXTENSION<br>& INTERNAL ALTERATIONS                                                                                                                                                                                                                                                                                |                                                                                                                |  |
| ADDRESS<br>34 Mazenod Avenue<br>London<br>NW6 4LR                                                                                                                                                                                                                                                                                                   |                                                                                                                |  |
| CLIENT<br>MRS. DAMI AKIN &<br>MR. AUSTIN NWAUKONI                                                                                                                                                                                                                                                                                                   |                                                                                                                |  |
| Existing & Proposed<br>First floor                                                                                                                                                                                                                                                                                                                  |                                                                                                                |  |
| DATE PROJECT NUM:<br>01/10/2020 P-20.062                                                                                                                                                                                                                                                                                                            |                                                                                                                |  |
| SCALE   1/100 (@ A3)   REV. STATUS   D PL                                                                                                                                                                                                                                                                                                           | drawing num:<br>A-02                                                                                           |  |