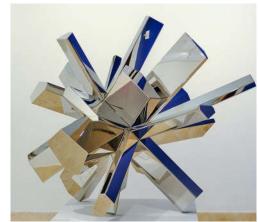

Resinbound gravel around podium – same a driveway

Sculpture: Rockgrowth 142 by Arik Levy (client's own) polished stainless steel

Sketch view from top of driveway looking east towards the road.

Section across driveway looking northwards showing height of sculpture on plinth in relation to the balustrade and a person