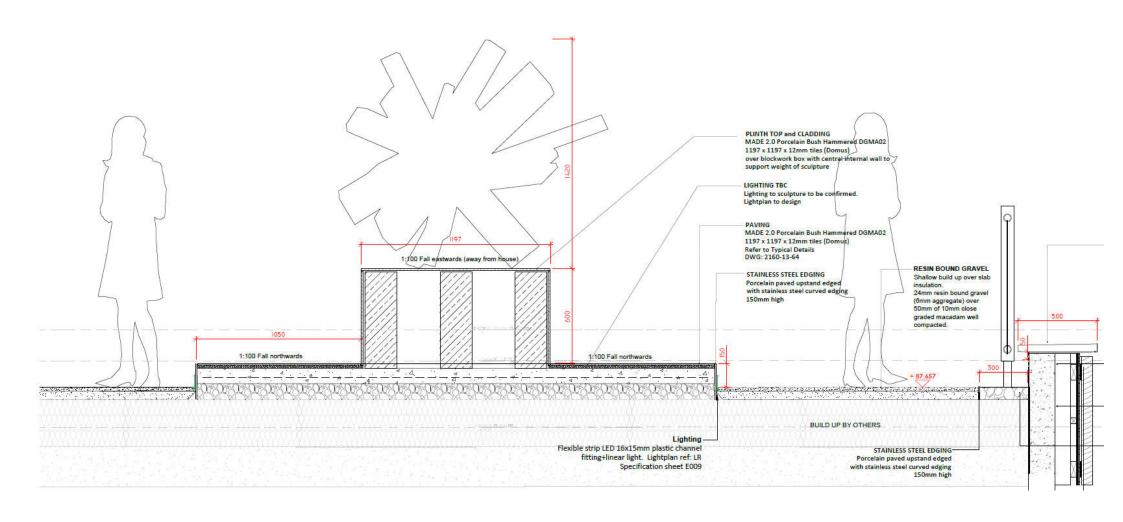

## BOWLES & WYER **Driveway Sculpture Proposals** PREPARED FOR SERVICES PROJECT Barrie Tankel Partnership Landscape Construction 2160 20201028

Materials proposed: Left to right:

Plain light-coloured large format porcelain tiles for square plinth and circular podium with stainless steel upstand.

Resinbound gravel around podium – same a driveway

Sculpture: Rockgrowth 142 by Arik Levy (client's own) polished stainless steel

Sketch view from top of driveway looking east towards the road.

Section across driveway looking northwards showing height of sculpture on plinth in relation to the balustrade and a person