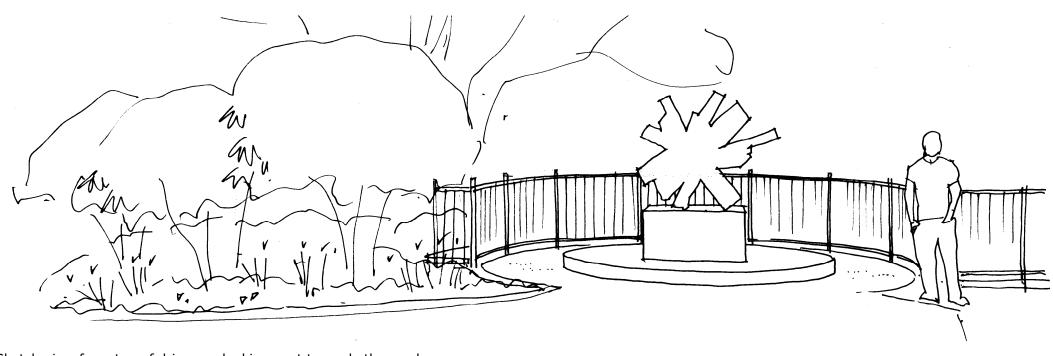

Resinbound gravel around podium – same a driveway

Sculpture: Rockgrowth 142 by Arik Levy (client's own) polished stainless steel

Sketch view from top of driveway looking east towards the road.

Section across driveway looking northwards showing height of sculpture on plinth in relation to the balustrade and a person