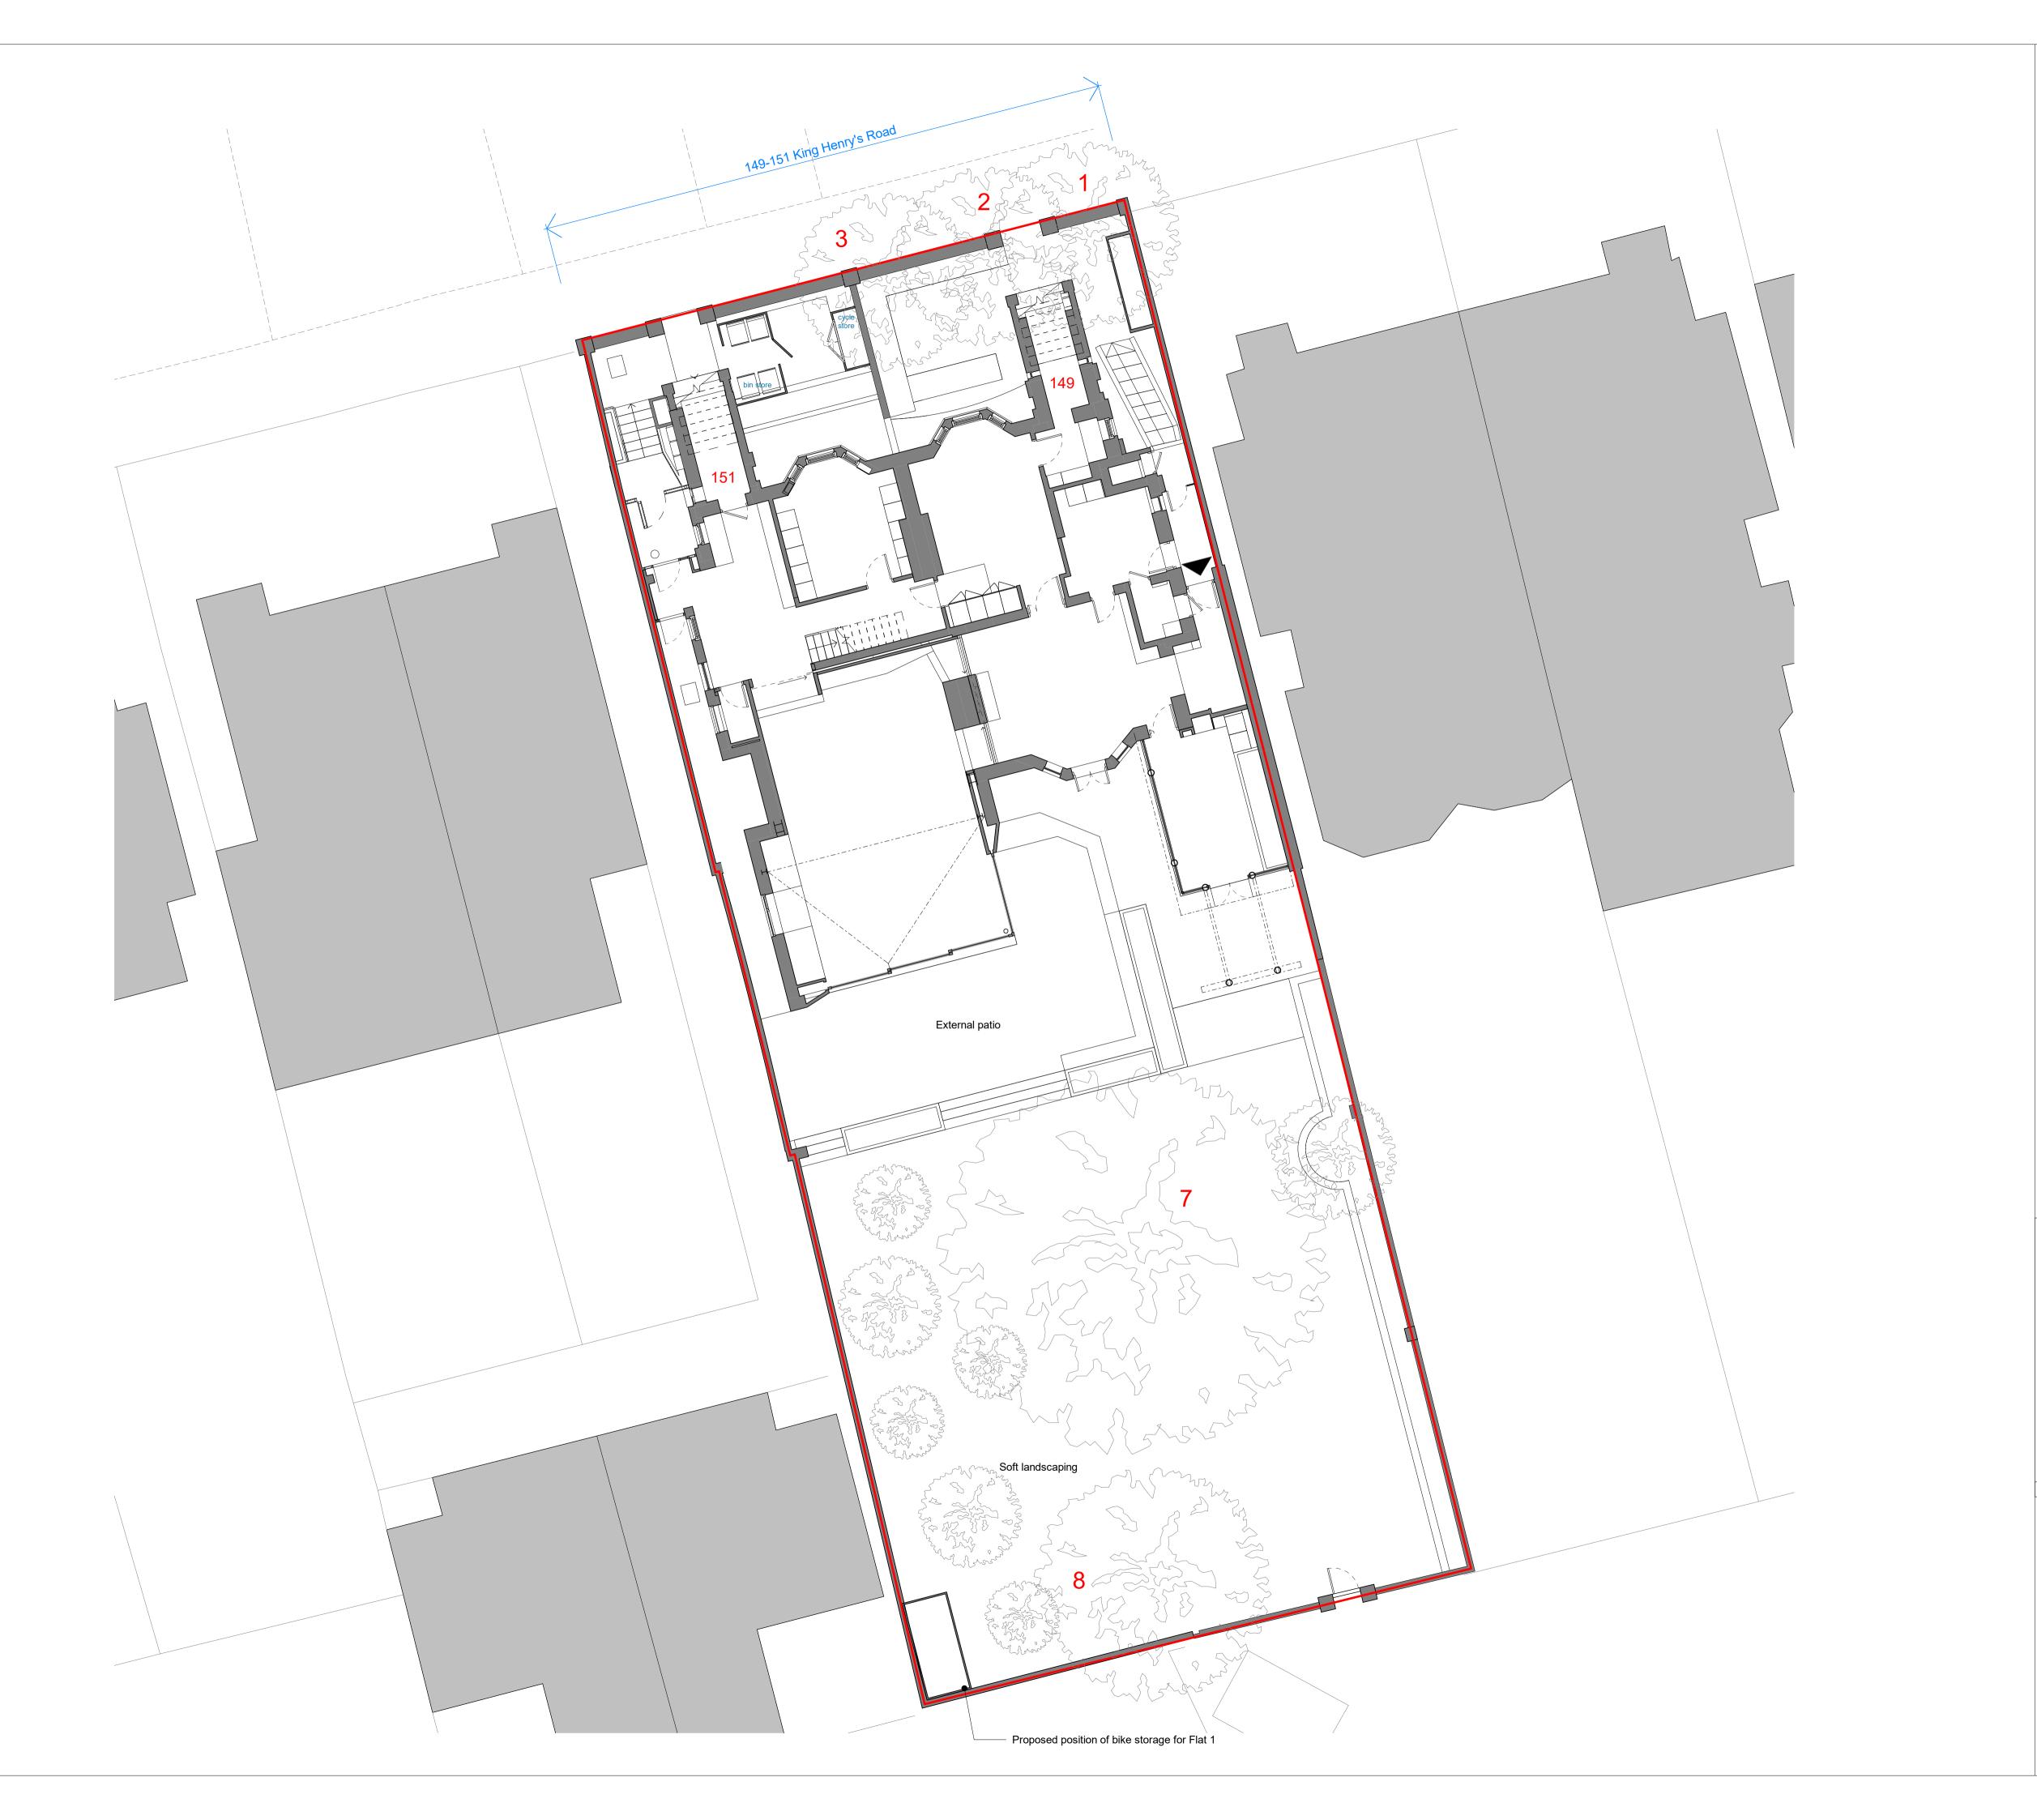

## PLANNING

The contractor must check dimensions on site. Only figured dimensions to be worked from. Any discrepancies must be reported to the architect before proceeding. This drawing is © copyright Platform 5 Architects lip

NOTE:

NOTES:

- Common Lime
- 2 Common Lime
- Common Lime
- Sycamore (dead)
  Chinese Privet (removed)

- 6 Bay (removed)
  7 Sycamore
  8 Elder
  9 Fire Thorn (removed)
  10 Shrubby Veronica (removed)

P5 26.10.20 Issued for Planning
P4 28.08.20 Issued for Planning
P3 14.08.20 Issued for Planning
P2 07.08.20 Issued for draft planning MT MT P1 29.07.20 Issued for information Rev. Date Description Checked 0 1 2 3 4 SCALE 1:100 @ A1

Platform 5 architects

Unit 102 94 Hanbury Street London E1 5JL

e info@platform5architects.com w www.platform5architects.com

King Henry's Road

Proposed Site Plan

July 2020

20-104

scale@a1: scale@a3: 1:100 1:200 P5 DRAWING NO.: **050**