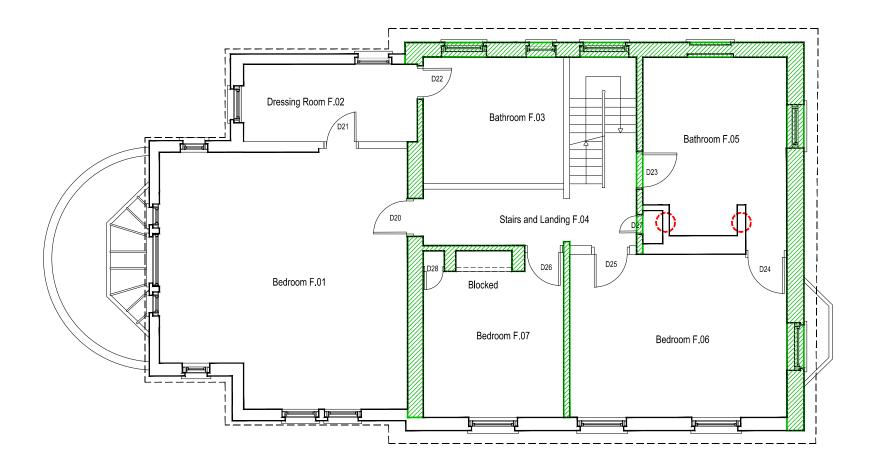

C Location of opening up 8/20

West wall entirely rebuilt - '92 Approval All windows replaced - '92 Approval North end entirely rebuilt and extended - '94 Approval South chimney entirely rebuilt - presumed '92

Maximum extent of surviving original structure

Explorations in main bathroom August '20 revealed modern brick and concrete

ALL RIGHTS DESCRIBED IN THE CHAPTER IV OF THE COPYRIGHT DESIGN AND PATENTS ACT 1988, HAVE BEEN GENERALLY ASSERTED