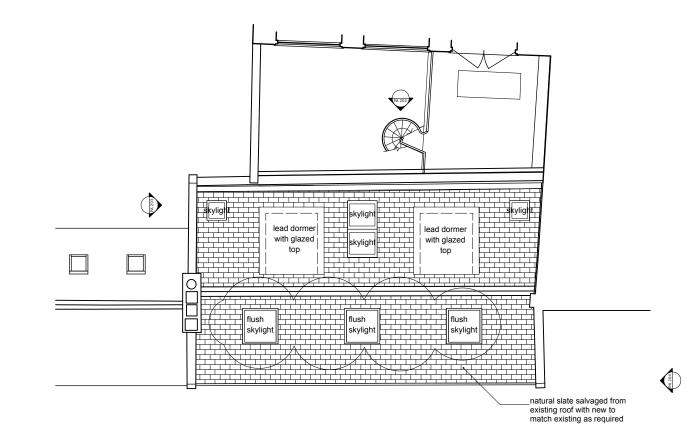

PA 201

| new flush profile skylight, see<br>PA104, manufacturer's details<br>and photos of installation. |  |
|-------------------------------------------------------------------------------------------------|--|
| Bedroom                                                                                         |  |
| Reception room                                                                                  |  |