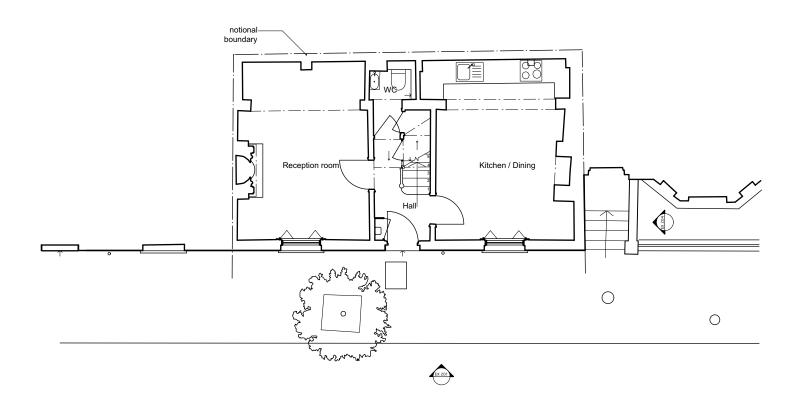

EX 202

| Notes                                                                                                                                                                                                                                                                |                          | Rev | Date | Notes | robert <b>dye</b>                                                    |                                            |
|----------------------------------------------------------------------------------------------------------------------------------------------------------------------------------------------------------------------------------------------------------------------|--------------------------|-----|------|-------|----------------------------------------------------------------------|--------------------------------------------|
| These plans and specifications prepared by Robert Dye Architects<br>LLP as instruments of professional service shall remain the property<br>of Robert Dye Architects LLP.                                                                                            | $N_{1}^{0} = 5m_{1}^{0}$ |     |      |       | Robert Dye Architects LLP<br>4 Ella Mews, Cressy Road London NW3 2NH |                                            |
| These plans may not be copied or re-used without the express<br>written consent of Robert Dye Architects LLP. The use of these plans<br>for construction is permitted only when specifically released for<br>construction reference by a dated authorised signature. |                          |     |      |       |                                                                      | w.robertdye.com<br>@robertdye.com          |
| These plans are project and site specific and shall only be used for<br>their intended purpose unless otherwise permitted by written consent<br>of Robert Dye Architects LLP.                                                                                        |                          |     |      |       | 13c Gardnor Road                                                     | project no<br>289                          |
| All dimensions shown are indicative and must be double checked on<br>site by the contractor. Any inconsistncies found must be reported to<br>Robert Dye Architects LLP.                                                                                              |                          |     |      |       | Existing Ground Floor Plan                                           | scale<br>1:100 @ A3<br>drawn by<br>MC      |
|                                                                                                                                                                                                                                                                      |                          |     |      |       | drawing no EX 001 /                                                  | date<br>Nov 2019<br>dwg status<br>Planning |
|                                                                                                                                                                                                                                                                      |                          |     |      |       |                                                                      |                                            |