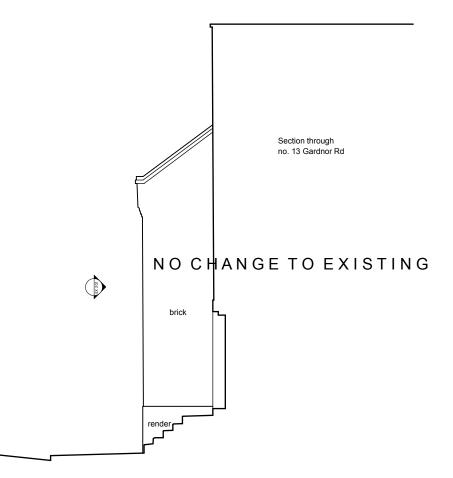

| new lead clad dormers-<br>with painted windows                                                        |                                       |   |                                         |   |
|-------------------------------------------------------------------------------------------------------|---------------------------------------|---|-----------------------------------------|---|
| extended brick parapet-<br>wall to match existing                                                     |                                       |   |                                         |   |
| brick extension &<br>parapets to match<br>existing & neighbour<br>new obscured glass_<br>block window |                                       |   | (1) (1) (1) (1) (1) (1) (1) (1) (1) (1) |   |
| approximate garden<br>level & garden wall of∽<br>no. 20-22 Gardnor Rd                                 | Section through<br>no. 13b Gardnor Rd |   | •                                       |   |
|                                                                                                       |                                       | 7 |                                         |   |
|                                                                                                       |                                       |   |                                         | ۲ |