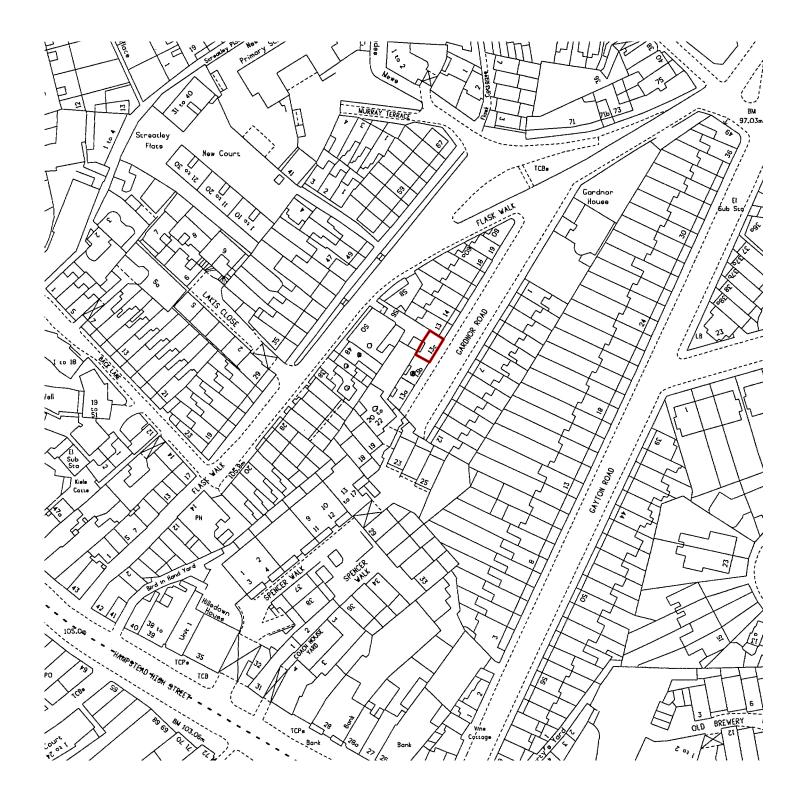

| Notes                                                                                                                                                                                                                                                                | N           | Rev Date | Notes | robert <b>dye</b>                                                    |                                        |
|----------------------------------------------------------------------------------------------------------------------------------------------------------------------------------------------------------------------------------------------------------------------|-------------|----------|-------|----------------------------------------------------------------------|----------------------------------------|
| These plans and specifications prepared by Robert Dye Architects<br>LLP as instruments of professional service shall remain the property<br>of Robert Dye Architects LLP.                                                                                            | 0 10 20 50m |          |       | Robert Dye Architects LLP<br>4 Ella Mews, Cressy Road London NW3 2NH |                                        |
| These plans may not be copied or re-used without the express<br>written consent of Robert Dye Architects LLP. The use of these plans<br>for construction is permitted only when specifically released for<br>construction reference by a dated authorised signature. |             |          |       |                                                                      | w.robertdye.com<br>@robertdye.com      |
| These plans are project and site specific and shall only be used for<br>their intended purpose unless otherwise permitted by written consent<br>of Robert Dye Architects LLP.                                                                                        |             |          |       | 13c Gardnor Road                                                     | project no<br>289                      |
| All dimensions shown are indicative and must be double checked on<br>site by the contractor. Any inconsistncies found must be reported to<br>Robert Dye Architects LLP.                                                                                              |             |          |       | drawing OS Map                                                       | scale<br>1:1250 @ A3<br>drawn by<br>MC |
|                                                                                                                                                                                                                                                                      |             |          |       | -                                                                    | MC                                     |
|                                                                                                                                                                                                                                                                      |             |          |       | drawing no rev /                                                     | date<br>Nov 2019                       |
|                                                                                                                                                                                                                                                                      |             |          |       |                                                                      | <sup>dwg status</sup><br>Planning      |