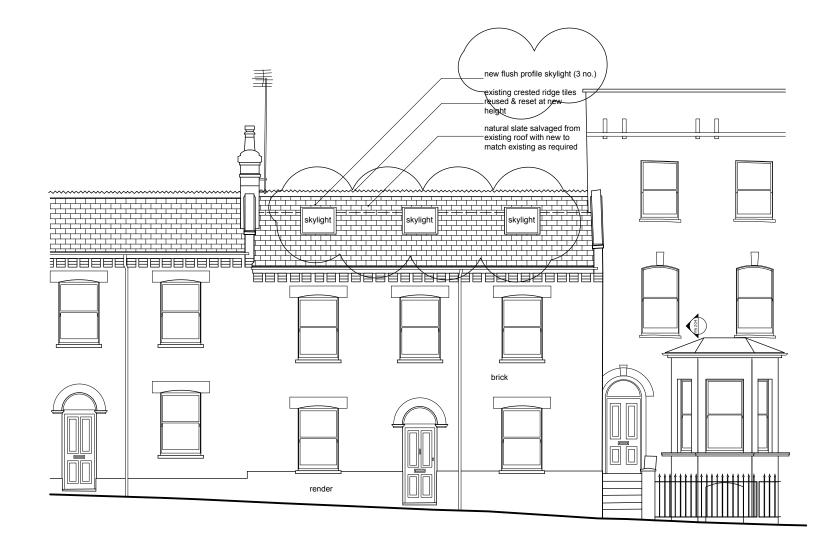

Rev

Date

| Notes These plans and specifications prepared by Robert Dye Architects                                                                                                                               |          | Rev | Date     | Notes                     | robert <b>dye</b>                                                    |             |                            |
|------------------------------------------------------------------------------------------------------------------------------------------------------------------------------------------------------|----------|-----|----------|---------------------------|----------------------------------------------------------------------|-------------|----------------------------|
| LLP as instruments of professional service shall remain the property<br>of Robert Dye Architects LLP.                                                                                                | 0 1 2 5m | A   | 20.04.20 | reduced size of skylights | Robert Dye Architects LLP<br>4 Ella Mews, Cressy Road London NW3 2NH |             |                            |
| These plans may not be copied or re-used without the express                                                                                                                                         |          | В   | 16.06.20 | Skylights omitted         | tel: 020 7267 9388                                                   |             | orteluo oomo               |
| written consent of Robert Dye Architects LLP. The use of these plans<br>for construction is permitted only when specifically released for<br>construction reference by a dated authorised signature. |          | с   | 25.06.20 | front skylights added     |                                                                      |             | pertdye.com<br>pertdye.com |
| These plans are project and site specific and shall only be used for<br>their intended purpose unless otherwise permitted by written consent<br>of Robert Dye Architects LLP.                        |          |     |          |                           | 13c Gardnor Road                                                     |             | 289                        |
| All dimensions shown are indicative and must be double checked on<br>site by the contractor. Any inconsistincies found must be reported to<br>Robert Dye Architects LLP.                             |          |     |          |                           | drawing Proposed Front Elevation                                     | scale<br>1: | <sup>le</sup><br>:100 @ A3 |
| DO NOT SCALE FROM THE DRAWING                                                                                                                                                                        |          |     |          |                           | _                                                                    | draw        | MC                         |
| DO NOT SCALE FROM THE DRAWING                                                                                                                                                                        |          |     |          |                           | drawing no rev                                                       | date        |                            |
|                                                                                                                                                                                                      |          |     |          |                           |                                                                      | · ·         | June 2020                  |
|                                                                                                                                                                                                      |          |     |          |                           | _ PA 201 C                                                           |             | g status<br>Planning       |