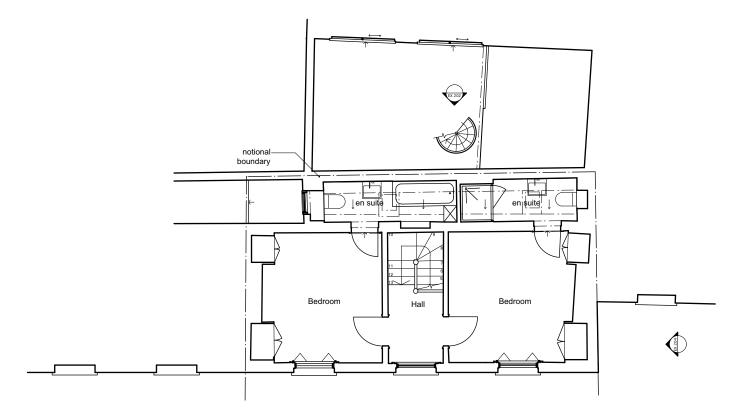

EX 201

 Note
 Rev
 Date

 Inclusions prepared by Robert Dye Architects LP.
 Inclusions prepar

| Notes | robert <b>dye</b>                                                    |          |                                       |
|-------|----------------------------------------------------------------------|----------|---------------------------------------|
|       | Robert Dye Architects LLP<br>4 Ella Mews, Cressy Road London NW3 2NH |          |                                       |
|       | tel: 020 7267 9388<br>fax: 020 7267 9345                             |          | robertdye.com<br>robertdye.com        |
|       | 13c Gardnor Road                                                     |          | project no<br>289                     |
|       | drawing Existing First Floor Pla                                     |          | scale<br>1:100 @ A3<br>drawn by<br>MC |
|       | drawing no<br>EX 002                                                 | rev<br>/ | date<br>Nov 2019                      |
|       | EX 002                                                               | /        | <sup>dwg status</sup><br>Planning     |

EX 201

Notes

These plans and specifications prepared by Robert Dye Architects

LLP as instruments of professional service shall remain the property of Robert Dye Architects LLP.

These plans may not be copied or re-used without the express written consent of Robert Dye Architects LLP.