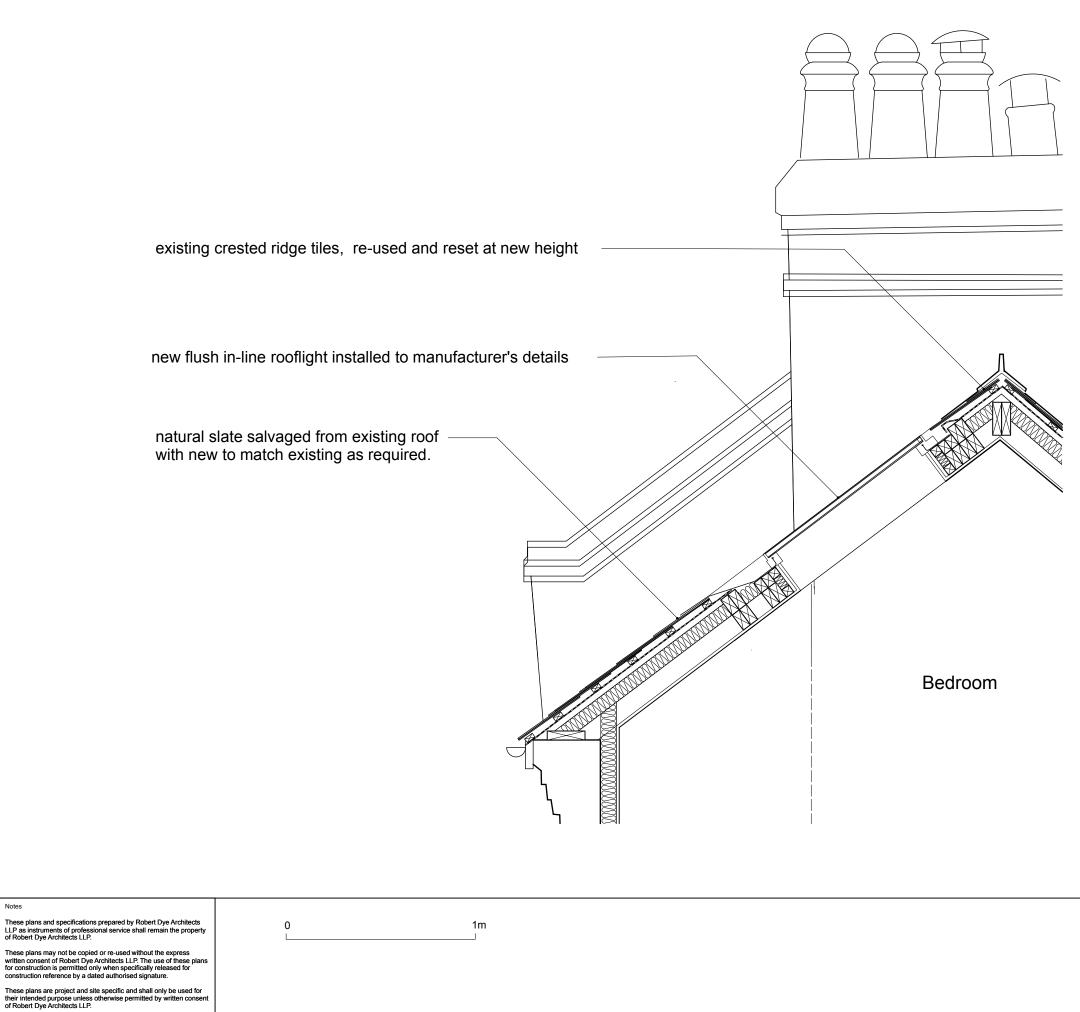

PA 201

| new flush profile skylight, see<br>PA104, manufacturer's details<br>and photos of installation. |  |
|-------------------------------------------------------------------------------------------------|--|
| Bedroom                                                                                         |  |
| Reception room                                                                                  |  |