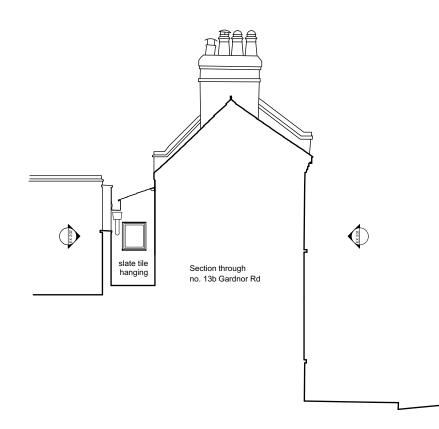

All dimensions shown are indicative and must be double checked on<br>site by the contractor. Any inconsistincies found must be reported to<br>Robert Dye Architects LLP.                                                                                             |     |      |       | drawing Existing Rear Elevation Scale 1:100 drawn by Communication         | 0 @ A3<br>WC                       |
|                                                                                                                                                                                                                                                                      |     |      |       | EX 202 / dwg status                                                        | v 2019<br><sup>tus</sup><br>anning |



| Notes                                                                                                                                                                                                                                                                |          | Rev | Date | Notes | robert <b>dye</b>                                                    |                                       |
|----------------------------------------------------------------------------------------------------------------------------------------------------------------------------------------------------------------------------------------------------------------------|----------|-----|------|-------|----------------------------------------------------------------------|-----------------------