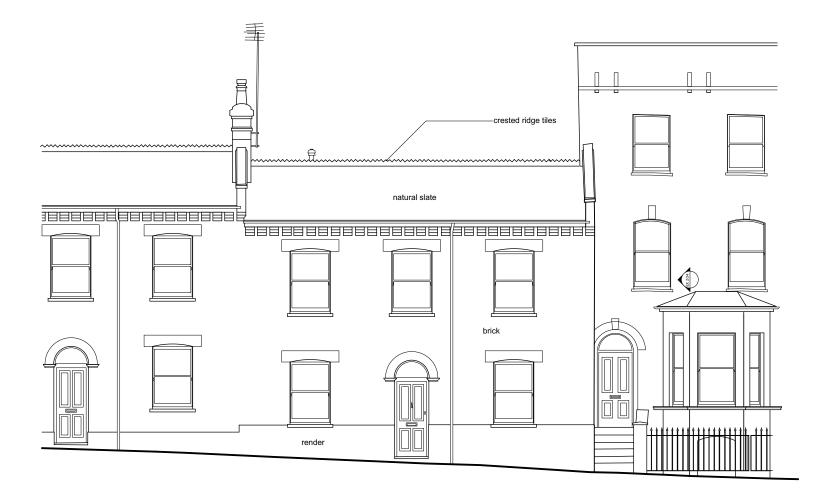

| Notes                                                                                                                                                                                                                                                                | R        | Rev | Date | Notes | robert <b>dye</b>                                                    |          |                                       |
|----------------------------------------------------------------------------------------------------------------------------------------------------------------------------------------------------------------------------------------------------------------------|----------|-----|------|-------|----------------------------------------------------------------------|----------|---------------------------------------|
| These plans and specifications prepared by Robert Dye Architects<br>LLP as instruments of professional service shall remain the property<br>of Robert Dye Architects LLP.                                                                                            | 0 1 2 5m |     |      |       | Robert Dye Architects LLP<br>4 Ella Mews, Cressy Road London NW3 2NH |          |                                       |
| These plans may not be copied or re-used without the express<br>written consent of Robert Dye Architects LLP. The use of these plans<br>for construction is permitted only when specifically released for<br>construction reference by a dated authorised signature. |          |     |      |       | tel: 020 7267 9388<br>fax: 020 7267 9345 en                          |          | .robertdye.com<br>)robertdye.com      |
| These plans are project and site specific and shall only be used for<br>their intended purpose unless otherwise permitted by written consent<br>of Robert Dye Architects LLP.                                                                                        |          |     |      |       | 13c Gardnor Road                                                     |          | project no<br>289                     |
| All dimensions shown are indicative and must be double checked on<br>site by the contractor. Any inconsistncies found must be reported to<br>Robert Dye Architects LLP.                                                                                              |          |     |      |       | drawing Existing Front Elevation                                     |          | scale<br>1:100 @ A3<br>drawn by<br>MC |
|                                                                                                                                                                                                                                                                      |          |     |      |       |                                                                      |          | IVIC                                  |
|                                                                                                                                                                                                                                                                      |          |     |      |       | drawing no EX 201                                                    | rev<br>/ | Nov 2019                              |
|                                                                                                                                                                                                                                                                      |          |     |      |       |                                                                      | /        | dwg status<br>Planning                |