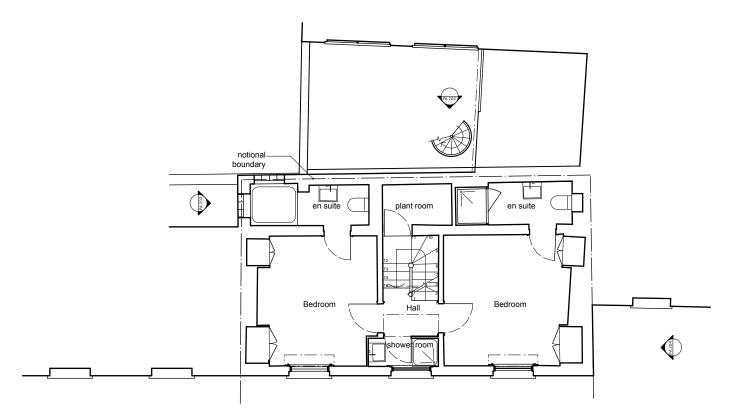

EX 201

 Note
 Rev
 Date

 Inclusions prepared by Robert Dye Architects LP.
 Inclusions prepar

| Notes | robert <b>dye</b>                                                    |          |                                       |
|-------|----------------------------------------------------------------------|----------|---------------------------------------|
|       | Robert Dye Architects LLP<br>4 Ella Mews, Cressy Road London NW3 2NH |          |                                       |
|       | tel: 020 7267 9388<br>fax: 020 7267 9345                             |          | robertdye.com<br>robertdye.com        |
|       | 13c Gardnor Road                                                     |          | project no<br>289                     |
|       | drawing Existing First Floor Pla                                     |          | scale<br>1:100 @ A3<br>drawn by<br>MC |
|       | drawing no<br>EX 002                                                 | rev<br>/ | date<br>Nov 2019                      |
|       | EX 002                                                               | /        | <sup>dwg status</sup><br>Planning     |