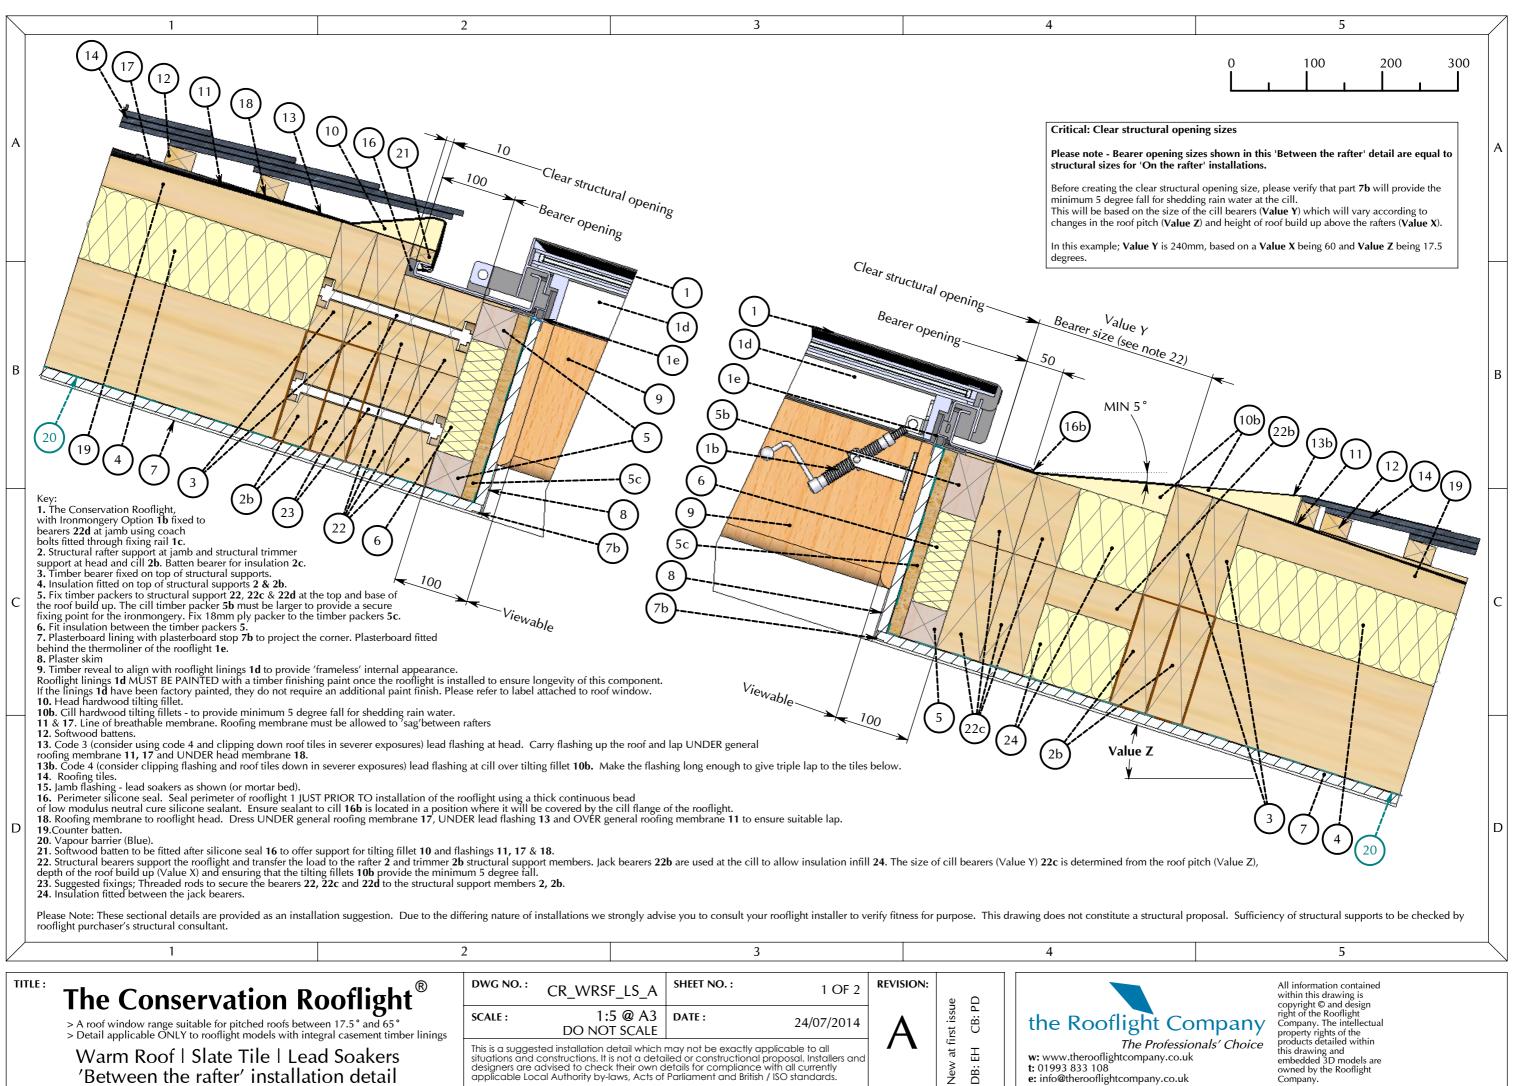

| Warm Roof I  | Slate T   | ile   | Lead    | Soa   | kers  |
|--------------|-----------|-------|---------|-------|-------|
| 'Between the | e rafter' | insta | Illatio | on de | etail |

situations and constructions. It is not a detailed or constructional proposal. Installers and designers are advised to check their own details for compliance with all currently applicable Local Authority by-laws, Acts of Parliament and British / ISO standards