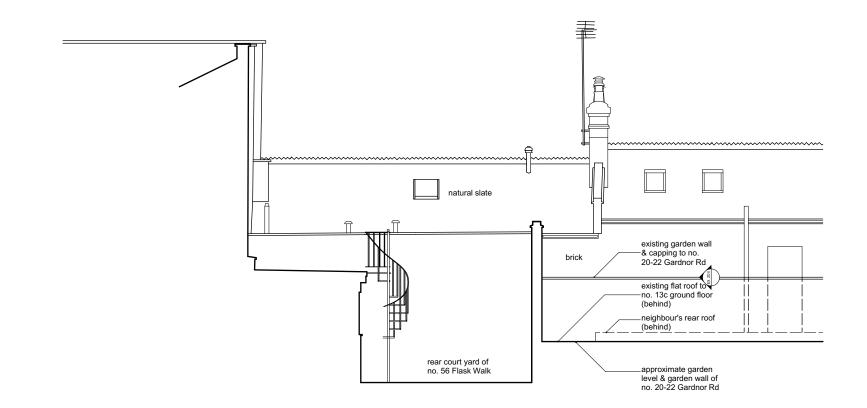

| new lead clad dormers-<br>with painted windows                                                        |                                       |   |                                         |   |
|-------------------------------------------------------------------------------------------------------|---------------------------------------|---|-----------------------------------------|---|
| extended brick parapet-<br>wall to match existing                                                     |                                       |   |                                         |   |
| brick extension &<br>parapets to match<br>existing & neighbour<br>new obscured glass_<br>block window |                                       |   | (1) (1) (1) (1) (1) (1) (1) (1) (1) (1) |   |
| approximate garden<br>level & garden wall of∽<br>no. 20-22 Gardnor Rd                                 | Section through<br>no. 13b Gardnor Rd |   | •                                       |   |
|                                                                                                       |                                       | 7 |                                         |   |
|                                                                                                       |                                       |   |                                         | ۲ |