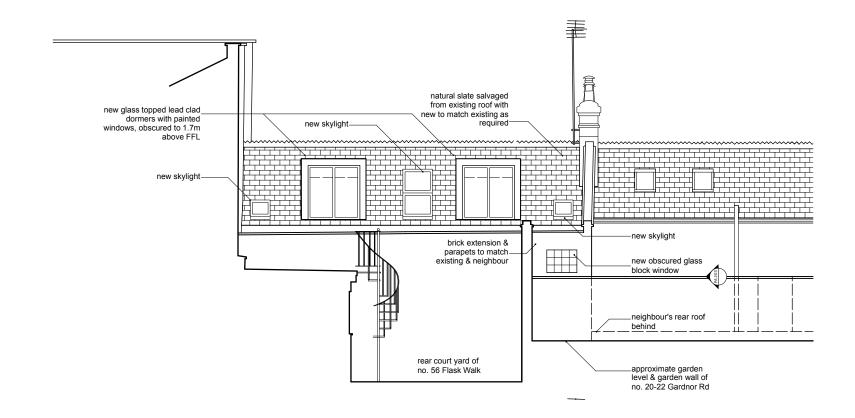

| new lead clad dormers-<br>with painted windows                                                        |                                       |   |                                         |   |
|-------------------------------------------------------------------------------------------------------|---------------------------------------|---|-----------------------------------------|---|
| extended brick parapet-<br>wall to match existing                                                     |                                       |   |                                         |   |
| brick extension &<br>parapets to match<br>existing & neighbour<br>new obscured glass_<br>block window |                                       |   | (1) (1) (1) (1) (1) (1) (1) (1) (1) (1) |   |
| approximate garden<br>level & garden wall of∽<br>no. 20-22 Gardnor Rd                                 | Section through<br>no. 13b Gardnor Rd |   | •                                       |   |
|                                                                                                       |                                       | 7 |                                         |   |
|                                                                                                       |                                       |   |                                         | ۲ |