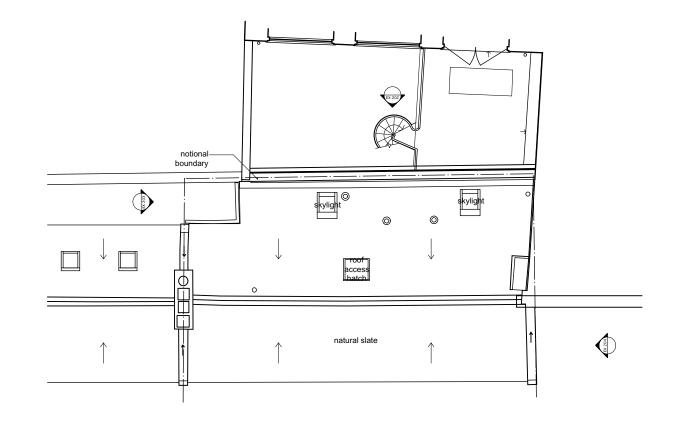

N 0 1 2 5m

| Notes | robert <b>dye</b>                                                    |     |                                       |
|-------|----------------------------------------------------------------------|-----|---------------------------------------|
|       | Robert Dye Architects LLP<br>4 Ella Mews, Cressy Road London NW3 2NH | 1   |                                       |
|       | tel: 020 7267 9388<br>fax: 020 7267 9345                             |     | .robertdye.com<br>probertdye.com      |
|       | 13c Gardnor Road                                                     |     | project no<br>289                     |
|       | drawing Existing Roof Plan                                           |     | scale<br>1:100 @ A3<br>drawn by<br>MC |
|       | drawing no<br>EX 004                                                 | rev | Nov 2019                              |
|       | 27.004                                                               |     | <sup>dwg status</sup><br>Planning     |