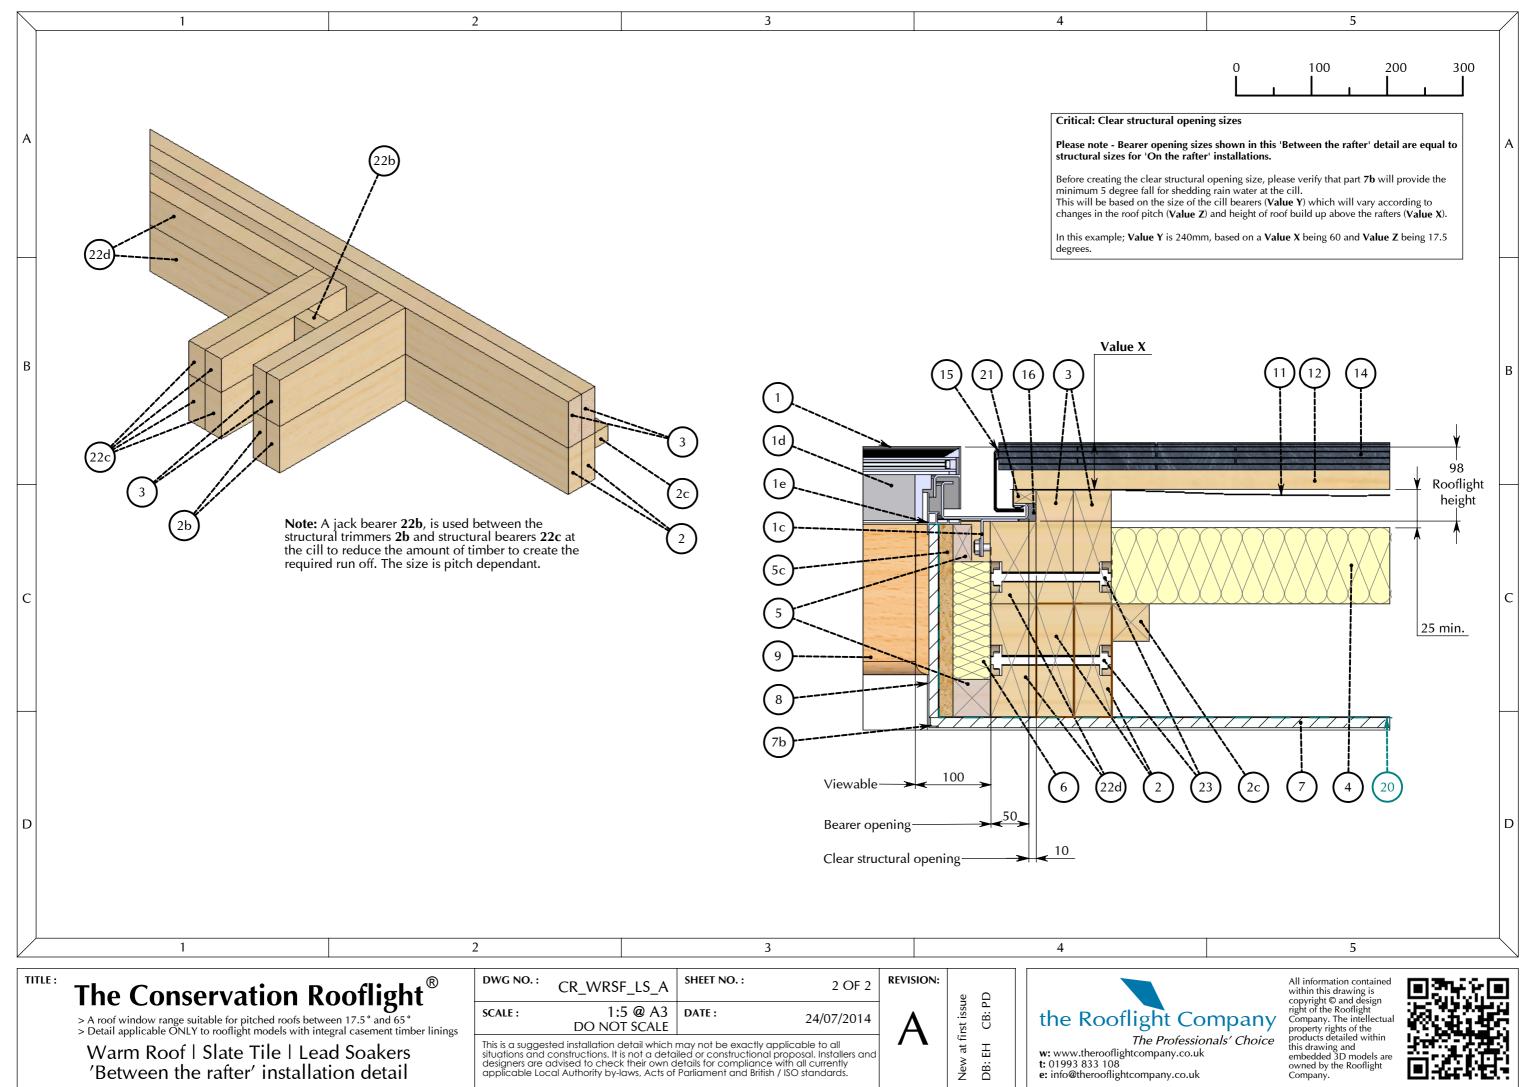

| Warm Roof I  | Slate T   | ile   | Lead    | Soa   | kers  |
|--------------|-----------|-------|---------|-------|-------|
| 'Between the | e rafter' | insta | Illatio | on de | etail |

situations and constructions. It is not a detailed or constructional proposal. Installers and designers are advised to check their own details for compliance with all currently applicable Local Authority by-laws, Acts of Parliament and British / ISO standards