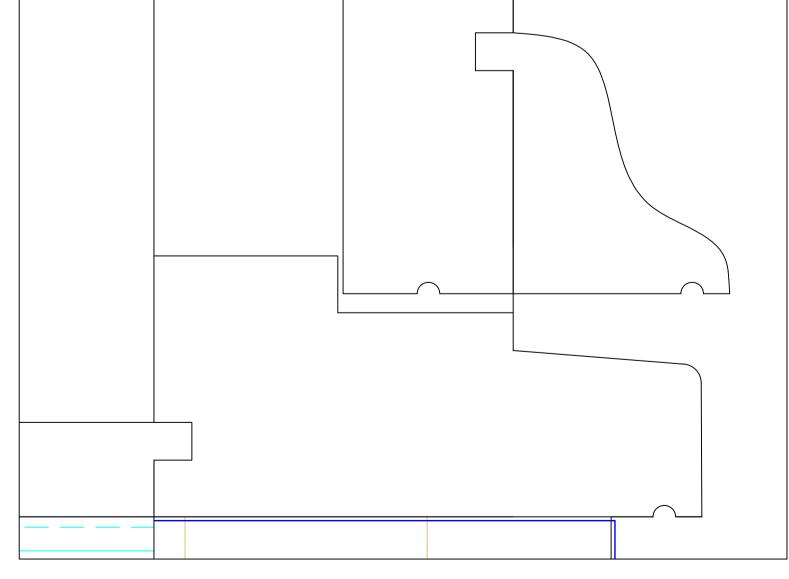

Full size section
to match
existing through
door head

Full size section of glazing bar to match existing

species: Douglas Fir to frame & doors Sapele hardwood Cill

Laminated Crown Glass

ISSUED FOR CLIENT REVIEW