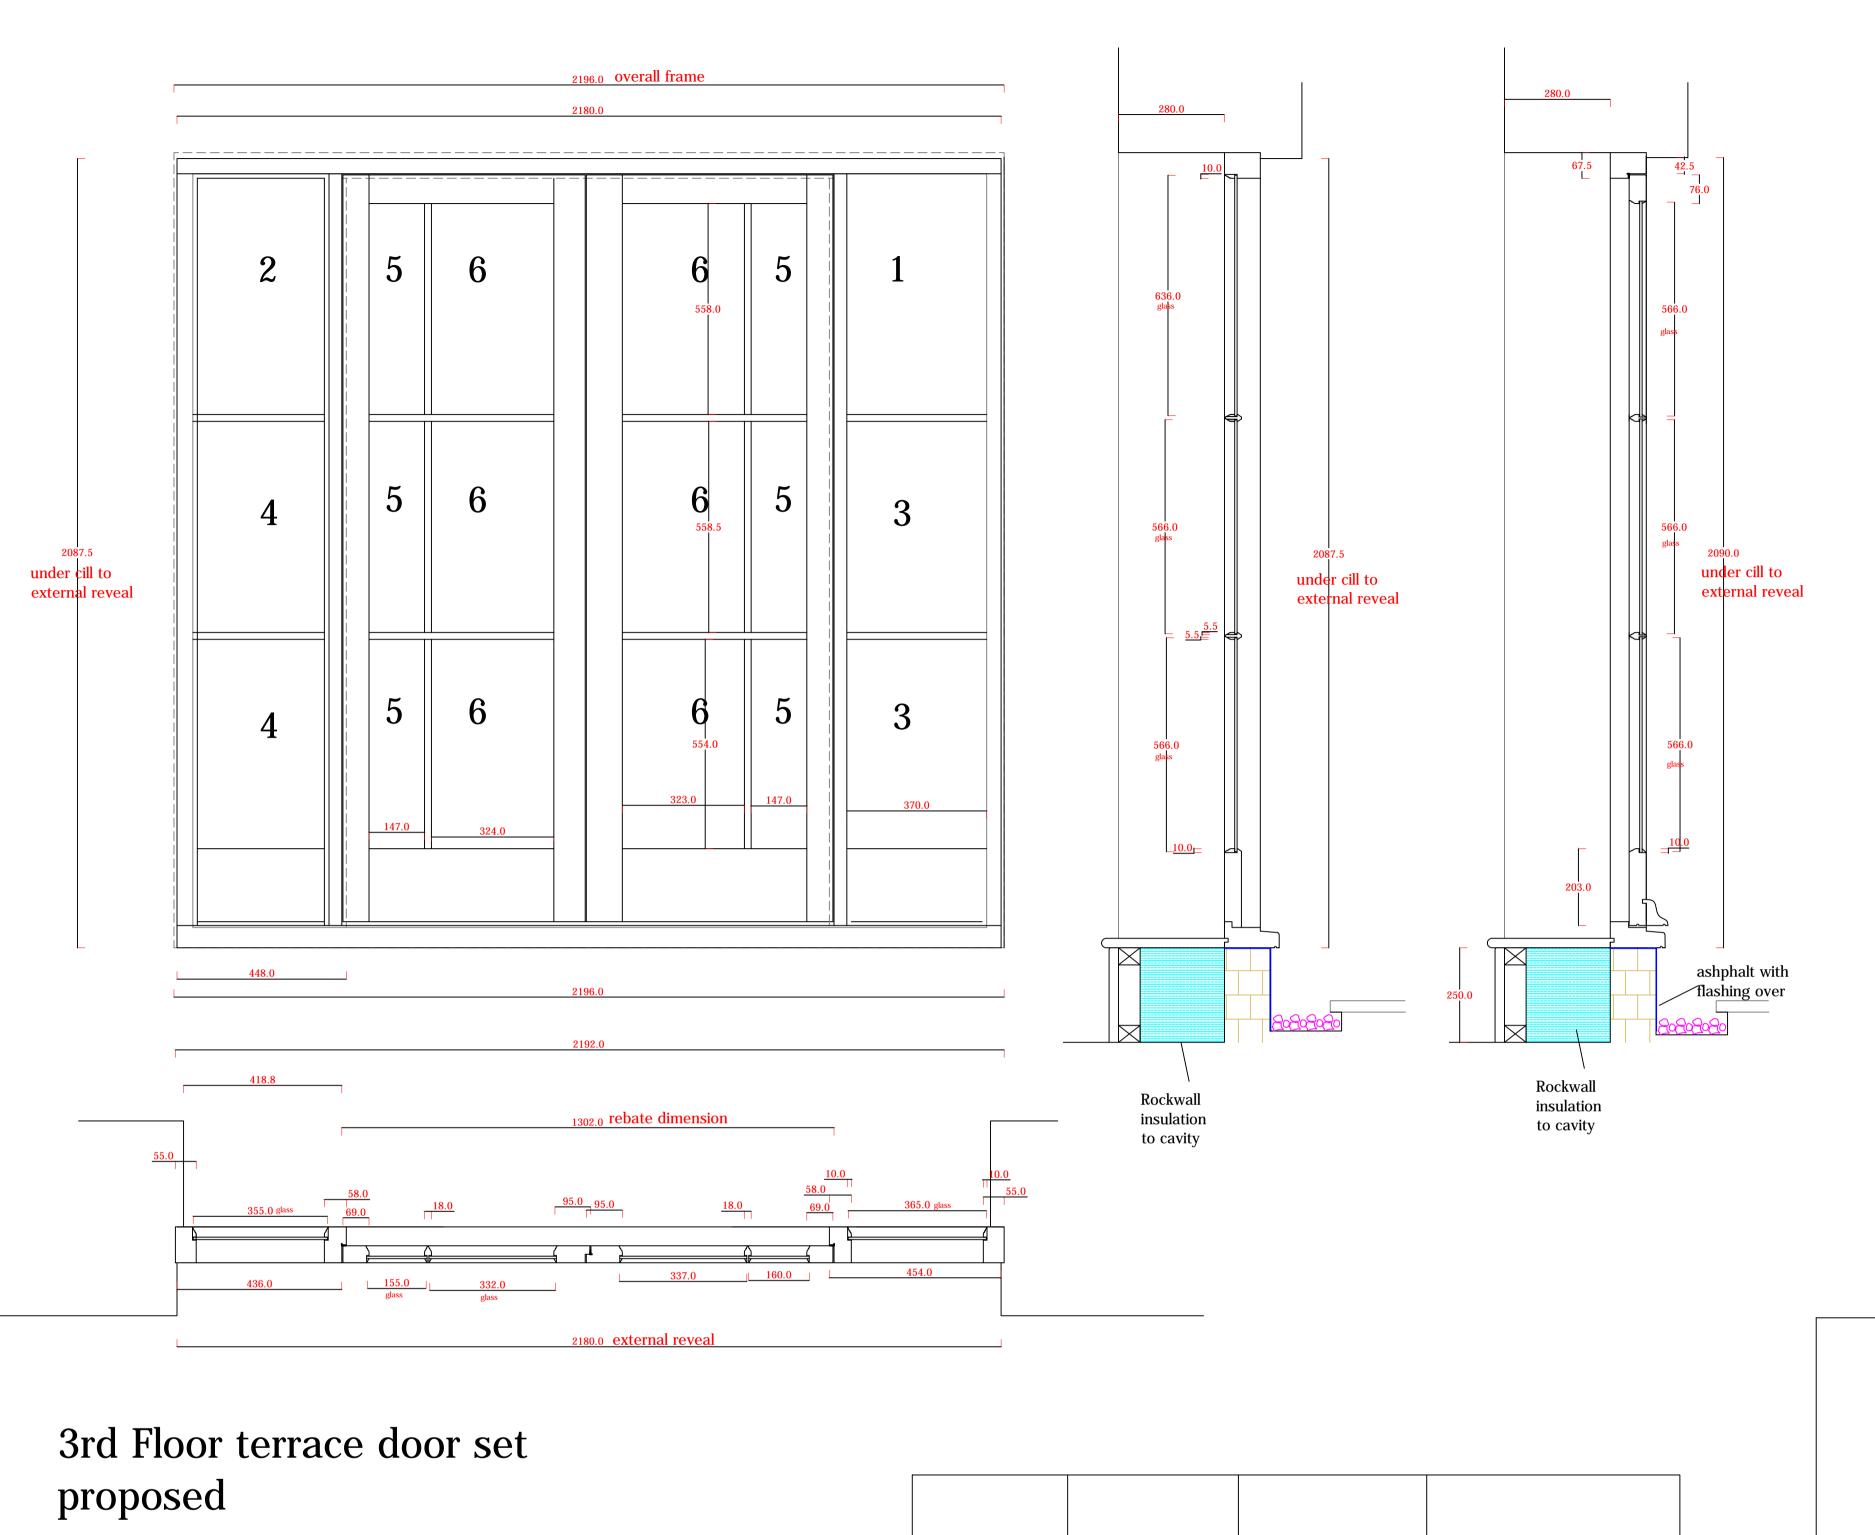

## Cavendish Joinery

Unit 17, Parkside Business Centre Plumpton Road, Hoddesdon Hertfordshire EN11 0ES

Phone 01992 464506 www.cavendishjoinery.co.uk E-mail steveholbrook@cavendishjoinery.co.uk

| Client   | J Gilinski            |
|----------|-----------------------|
| Project  | 4 Cumberland<br>Place |
| Drawing  | proposed              |
| Drawn by | SH                    |
| Date     | 25.08.20              |
| Scale    | 1:10@A1               |
| Drg No   | 0002 rev D            |
| Status   | for approval          |