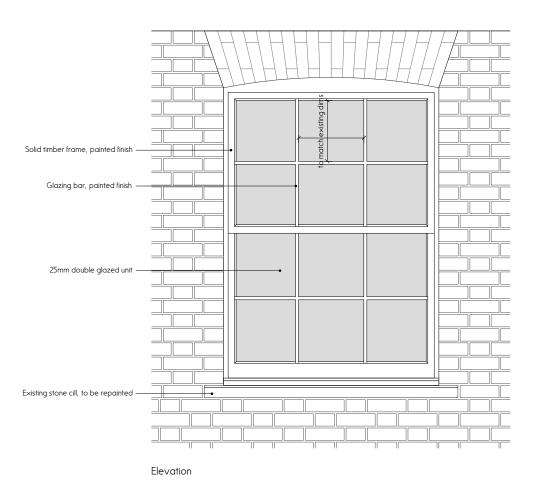

Notes

Drawn Checked Scale 1:20 @ A3

Elevation

Plan

Section AA

Section through glazing bar, scale 1:1

 $\sim$ MM $\sim$ E2S, Cockpit Arts Northington Street London WC1N 2NP

+44 (0)20 7405 5484 www.officemm×.com

Project 17 Falkland Road

No. 0110

Client Charles Emmerson

Proposed 1st Floor Front Drawing Title Windows

Drawing No. 2.60

Revision Date Description For Planning

20.09.20 Glazing bar details added

Notes