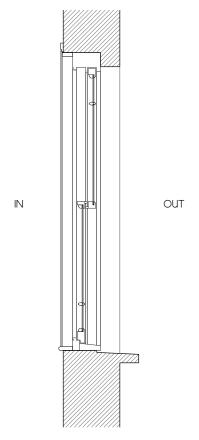

Elevation

Plan

Section through glazing bo

Section AA

Section through glazing bar, scale 1:1

OMMX E2S, Cockpit Arts Northington Street London WC1N 2NP

+44 (0)20 7405 5484 www.officemm×.com

Project 17 Falkland Road

No. 0110

Client Charles Emmerson

Drawing Title Existing 1st Floor Front Windows

Drawing No. 2.50

A 20.09.20 Glazing bar details added

Notes

-

Drawn Checked Scale

JL - 1:20 @ A3

0 0.1 0.5 1 m

Section AA

Section through glazing bar, scale 1:1

OMMX E2S, Cockpit Arts Northington Street London WC1N 2NP

+44 (0)20 7405 5484 www.officemm×.com

17 Falkland Road Project

0110 No.