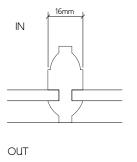

Elevation

Plan

Section through glazing bo

Section AA

Section through glazing bar, scale 1:1

OMMX E2S, Cockpit Arts Northington Street London WC1N 2NP

+44 (0)20 7405 5484 www.officemm×.com

Project 17 Falkland Road

JL - 1:20 @ A3

0 0.1 0.5 1 m

Section AA

Section through glazing bar, scale 1:1

OMMX E2S, Cockpit Arts Northington Street London WC1N 2NP

+44 (0)20 7405 5484 www.officemm×.com

17 Falkland Road Project

0110 No.