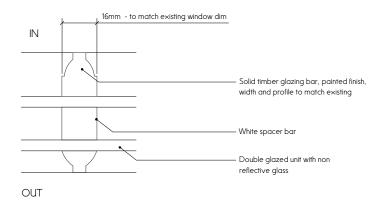

Elevation

Plan

Section through glazing bo

Section AA

Section through glazing bar, scale 1:1

OMMX E2S, Cockpit Arts Northington Street London WC1N 2NP

+44 (0)20 7405 5484 www.officemm×.com

Project 17 Falkland Road

JL - 1:20 @ A3

0 0.1 0.5 1 m

Section AA

Section through glazing bar, scale 1:1

OMMX E2S, Cockpit Arts Northington Street London WC1N 2NP

+44 (0)20 7405 5484 www.officemm×.com

17 Falkland Road Project

0110 No.