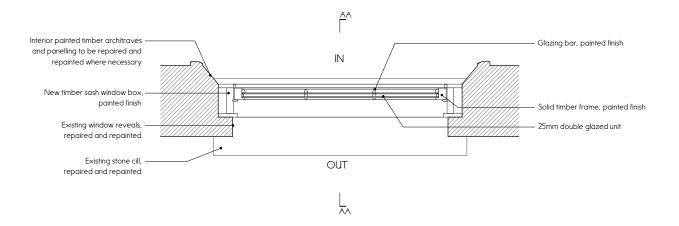

Notes

Drawn Checked Scale 1:20 @ A3

Elevation

Plan

Section AA

Section through glazing bar, scale 1:1

 $\sim$ MM $\sim$ E2S, Cockpit Arts Northington Street London WC1N 2NP

+44 (0)20 7405 5484 www.officemm×.com

Project 17 Falkland Road

No. 0110

Client Charles Emmerson

Proposed 1st Floor Front Drawing Title Windows

Drawing No. 2.60

Revision Date Description For Planning

20.09.20 Glazing bar details added

Notes

Key Plan

Drawn Checked Scale 1:20 @ A3

0 0.1 0.5

This drawing is to be read in conjunction with all other contract documents and specifications and all other consultants drawings. All levels and dimensions should be checked on site and any discrepancies notified to OMMX prior to proceeding with works. No drawing should be reproduced in any form without prior written permission from OMMX.