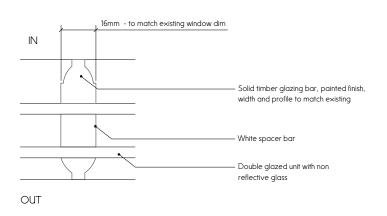

Elevation

Plan

Section through glazing bo

Section AA

Section through glazing bar, scale 1:1

OMMX E2S, Cockpit Arts Northington Street London WC1N 2NP

+44 (0)20 7405 5484 www.officemm×.com

Project 17 Falkland Road

JL - 1:20 @ A3

0 0.1 0.5 1 m

Section AA

Section through glazing bar, scale 1:1

OMMX E2S, Cockpit Arts Northington Street London WC1N 2NP

+44 (0)20 7405 5484 www.officemm×.com

17 Falkland Road Project

0110 No.