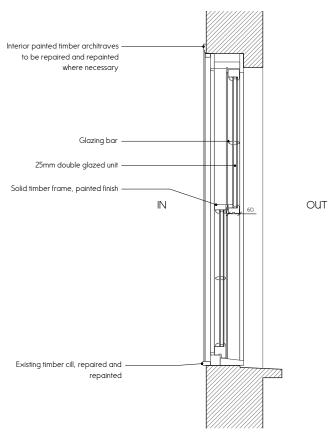

Notes

Drawn Checked Scale 1:20 @ A3

Elevation

Plan

Section AA

Section through glazing bar, scale 1:1

 $\sim$ MM $\sim$ E2S, Cockpit Arts Northington Street London WC1N 2NP

+44 (0)20 7405 5484 www.officemm×.com

Project 17 Falkland Road

No. 0110

Client Charles Emmerson

Proposed 1st Floor Front Drawing Title Windows

Drawing No. 2.60

Revision Date Description For Planning

20.09.20 Glazing bar details added

Notes