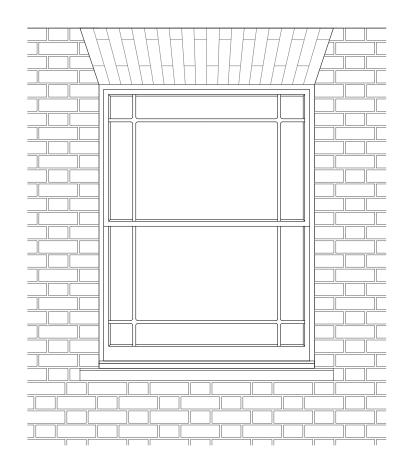

Elevation

Plan

Section through glazing bo

Section AA

Section through glazing bar, scale 1:1

OMMX E2S, Cockpit Arts Northington Street London WC1N 2NP

+44 (0)20 7405 5484 www.officemm×.com

Project 17 Falkland Road

Notes

Drawn Checked Scale 1:20 @ A3

Elevation

Plan

Section AA

Section through glazing bar, scale 1:1

 $\sim$ MM $\sim$ E2S, Cockpit Arts Northington Street London WC1N 2NP

+44 (0)20 7405 5484 www.officemm×.com