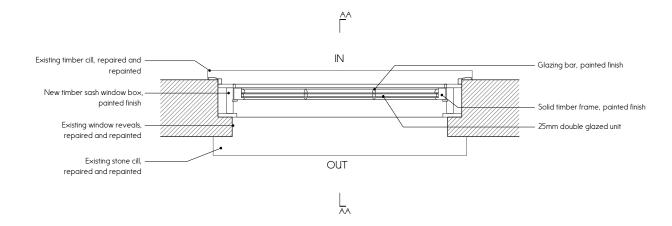

Notes

Drawn Checked Scale 1:20 @ A3

Elevation

Plan

Section AA

Section through glazing bar, scale 1:1

 $\sim$ MM $\sim$ E2S, Cockpit Arts Northington Street London WC1N 2NP

+44 (0)20 7405 5484 www.officemm×.com

Project 17 Falkland Road

No. 0110

Client Charles Emmerson

Proposed 1st Floor Front Drawing Title Windows

Drawing No. 2.60

Revision Date Description For Planning

20.09.20 Glazing bar details added

Notes