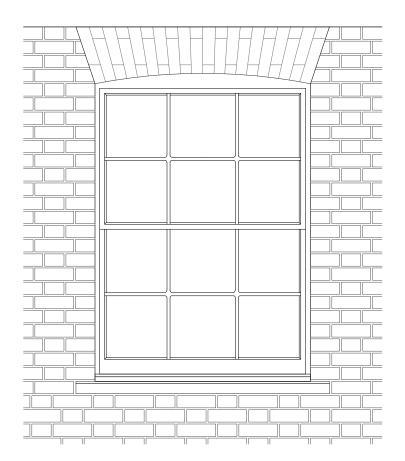

Elevation

Plan

Section through glazing bo

Section AA

Section through glazing bar, scale 1:1

OMMX E2S, Cockpit Arts Northington Street London WC1N 2NP

+44 (0)20 7405 5484 www.officemm×.com

Project 17 Falkland Road

No. 0110

Client Charles Emmerson

Drawing Title Existing 1st Floor Front Windows

Drawing No. 2.50

A 20.09.20 Glazing bar details added

Notes

-

Drawn Checked Scale

JL - 1:20 @ A3

0 0.1 0.5 1 m

Section AA

Section through glazing bar, scale 1:1

OMMX E2S, Cockpit Arts Northington Street London WC1N 2NP

+44 (0)20 7405 5484 www.officemm×.com

17 Falkland Road Project

0110 No.