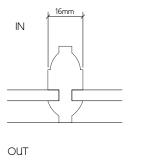

Elevation

Plan

Section through glazing bo

Section AA

Section through glazing bar, scale 1:1

OMMX E2S, Cockpit Arts Northington Street London WC1N 2NP

+44 (0)20 7405 5484 www.officemm×.com

Project 17 Falkland Road

JL - 1:20 @ A3

0 0.1 0.5 1 m

Section AA

Section through glazing bar, scale 1:1

OMMX E2S, Cockpit Arts Northington Street London WC1N 2NP

+44 (0)20 7405 5484 www.officemm×.com

17 Falkland Road Project

0110 No.