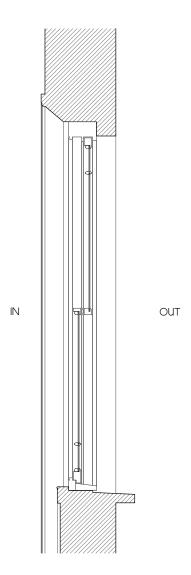

Elevation

Plan

Section through glazing bo

Section AA

Section through glazing bar, scale 1:1

OMMX E2S, Cockpit Arts Northington Street London WC1N 2NP

+44 (0)20 7405 5484 www.officemm×.com

Project 17 Falkland Road

JL - 1:20 @ A3

0 0.1 0.5 1 m

Section AA

Section through glazing bar, scale 1:1

OMMX E2S, Cockpit Arts Northington Street London WC1N 2NP

+44 (0)20 7405 5484 www.officemm×.com

17 Falkland Road Project

0110 No.