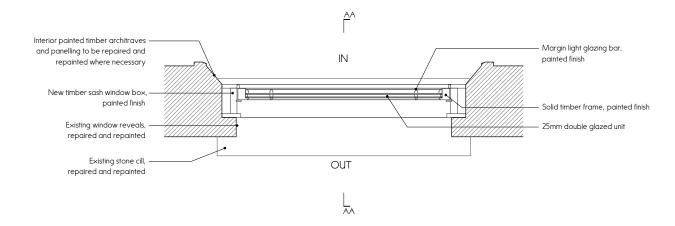

Notes

Drawn Checked Scale 1:20 @ A3

Elevation

Plan

Section AA

Section through glazing bar, scale 1:1

 $\sim$ MM $\sim$ E2S, Cockpit Arts Northington Street London WC1N 2NP

+44 (0)20 7405 5484 www.officemm×.com

Project 17 Falkland Road

No. 0110

Client Charles Emmerson

Proposed 1st Floor Front Drawing Title Windows

Drawing No. 2.60

Revision Date Description For Planning

20.09.20 Glazing bar details added

Notes