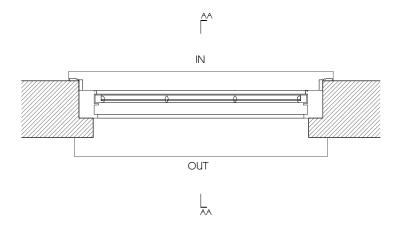

Elevation

Plan

Section through glazing bo

Section AA

Section through glazing bar, scale 1:1

OMMX E2S, Cockpit Arts Northington Street London WC1N 2NP

+44 (0)20 7405 5484 www.officemm×.com

Project 17 Falkland Road

No. 0110

Client Charles Emmerson

Drawing Title Existing 1st Floor Front Windows

Drawing No. 2.50

A 20.09.20 Glazing bar details added

Notes

-

Drawn Checked Scale

JL - 1:20 @ A3

0 0.1 0.5 1 m

Section AA

Section through glazing bar, scale 1:1

OMMX E2S, Cockpit Arts Northington Street London WC1N 2NP

+44 (0)20 7405 5484 www.officemm×.com

17 Falkland Road Project

0110 No.