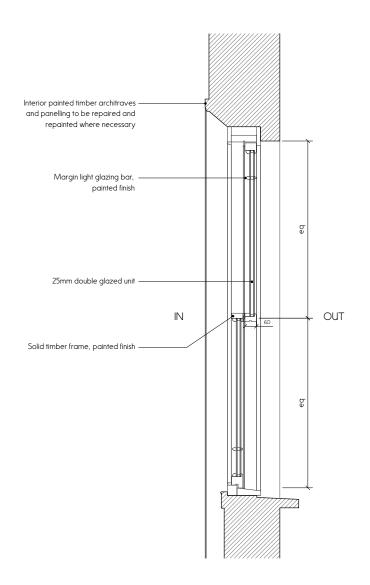

Notes

Drawn Checked Scale 1:20 @ A3

Elevation

Plan

Section AA

Section through glazing bar, scale 1:1

 $\sim$ MM $\sim$ E2S, Cockpit Arts Northington Street London WC1N 2NP

+44 (0)20 7405 5484 www.officemm×.com

Project 17 Falkland Road

No. 0110

Client Charles Emmerson

Proposed 1st Floor Front Drawing Title Windows

Drawing No. 2.60

Revision Date Description For Planning

20.09.20 Glazing bar details added

Notes