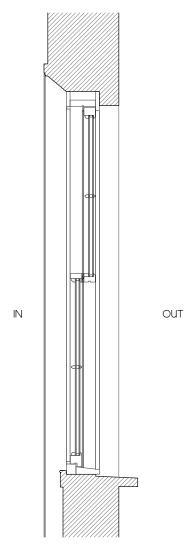

Elevation

Plan

Section through glazing bo

Section AA

Section through glazing bar, scale 1:1

OMMX E2S, Cockpit Arts Northington Street London WC1N 2NP

+44 (0)20 7405 5484 www.officemm×.com

Project 17 Falkland Road

JL - 1:20 @ A3

0 0.1 0.5 1 m

Section AA

Section through glazing bar, scale 1:1

OMMX E2S, Cockpit Arts Northington Street London WC1N 2NP

+44 (0)20 7405 5484 www.officemm×.com

17 Falkland Road Project

0110 No.