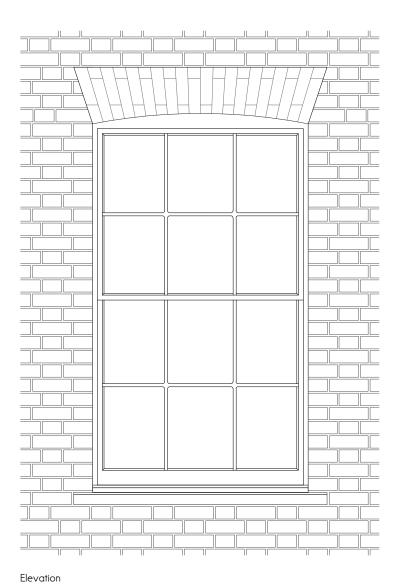

Elevation

Plan

Section through glazing bo

Section AA

Section through glazing bar, scale 1:1

OMMX E2S, Cockpit Arts Northington Street London WC1N 2NP

+44 (0)20 7405 5484 www.officemm×.com

Project 17 Falkland Road

No. 0110

Client Charles Emmerson

Drawing Title Existing 1st Floor Front Windows

Drawing No. 2.50

A 20.09.20 Glazing bar details added

Notes

-

Drawn Checked Scale