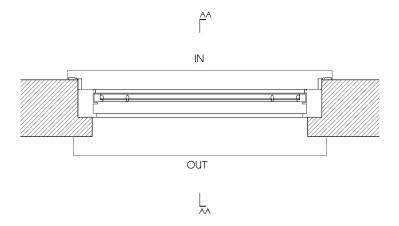

Elevation

Plan

Section through glazing bo

Section AA

Section through glazing bar, scale 1:1

OMMX E2S, Cockpit Arts Northington Street London WC1N 2NP

+44 (0)20 7405 5484 www.officemm×.com

Project 17 Falkland Road

JL - 1:20 @ A3

0 0.1 0.5 1 m

Section AA

Section through glazing bar, scale 1:1

OMMX E2S, Cockpit Arts Northington Street London WC1N 2NP

+44 (0)20 7405 5484 www.officemm×.com

17 Falkland Road Project

0110 No.

Section AA

Section through glazing bar, scale 1:1

OMMX E2S, Cockpit Arts Northington Street London WC1N 2NP

+44 (0)20 7405 5484 www.officemm×.com

Project 17 Falkland Road

No. 0110

Client Charles Emmerson

Drawing Title Existing 1st Floor Rear Window

Section through glazing bar, scale 1:1

OMMX E2S, Cockpit Arts Northington Street London WC1N 2NP

+44 (O)20 7405 5484 www.officemm×.com

Project 17 Falkland Road

No. 0110

Client Charles Emmerson

Drawing Title Proposed 2nd Floor Front

Section through glazing bar, scale 1:1

OMMX E2S, Cockpit Arts Northington Street London WC1N 2NP

+44 (0)20 7405 5484 www.officemm×.com

Project 17 Falkland Road

No. 0110

Client Charles Emmerson

Proposed 1st Floor Drawing Title Rear Window

Section AA

Section through glazing bar, scale 1:1

OMMX E2S, Cockpit Arts Northington Street London WC1N 2NP

+44 (O)20 7405 5484 www.officemm×.com

No.

Project 17 Falkland Road

0110

Client Charles Emmerson