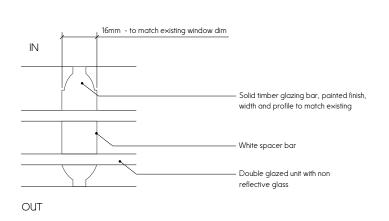

Elevation

Plan

Section through glazing bo

Section AA

Section through glazing bar, scale 1:1

OMMX E2S, Cockpit Arts Northington Street London WC1N 2NP

+44 (0)20 7405 5484 www.officemm×.com

Project 17 Falkland Road

No. 0110

Client Charles Emmerson

Drawing Title Existing 1st Floor Front Windows

Drawing No. 2.50

A 20.09.20 Glazing bar details added

Notes

-

Drawn Checked Scale

JL - 1:20 @ A3

0 0.1 0.5 1 m

Section AA

Section through glazing bar, scale 1:1

OMMX E2S, Cockpit Arts Northington Street London WC1N 2NP

+44 (0)20 7405 5484 www.officemm×.com

17 Falkland Road Project

0110 No.