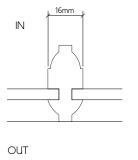

Elevation

Plan

Section through glazing bo

Section AA

Section through glazing bar, scale 1:1

OMMX E2S, Cockpit Arts Northington Street London WC1N 2NP

+44 (0)20 7405 5484 www.officemm×.com

Project 17 Falkland Road

JL - 1:20 @ A3

0 0.1 0.5 1 m

Section AA

Section through glazing bar, scale 1:1

OMMX E2S, Cockpit Arts Northington Street London WC1N 2NP

+44 (0)20 7405 5484 www.officemm×.com

17 Falkland Road Project

0110 No.