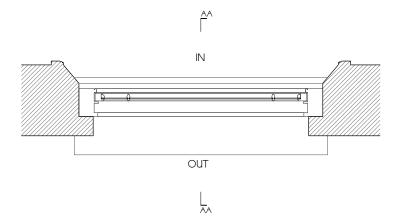

Elevation

Plan

Section through glazing bo

Section AA

Section through glazing bar, scale 1:1

OMMX E2S, Cockpit Arts Northington Street London WC1N 2NP

+44 (0)20 7405 5484 www.officemm×.com

Project 17 Falkland Road

JL - 1:20 @ A3

0 0.1 0.5 1 m

Section AA

Section through glazing bar, scale 1:1

OMMX E2S, Cockpit Arts Northington Street London WC1N 2NP

+44 (0)20 7405 5484 www.officemm×.com

17 Falkland Road Project

0110 No.