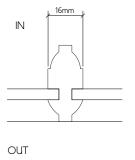

Elevation

Plan

Section through glazing bo

Section AA

Section through glazing bar, scale 1:1

OMMX E2S, Cockpit Arts Northington Street London WC1N 2NP

+44 (0)20 7405 5484 www.officemm×.com

Project 17 Falkland Road

JL - 1:20 @ A3

0 0.1 0.5 1 m

Section AA

Section through glazing bar, scale 1:1

OMMX E2S, Cockpit Arts Northington Street London WC1N 2NP

+44 (0)20 7405 5484 www.officemm×.com

17 Falkland Road Project

0110 No.

Section AA

Section through glazing bar, scale 1:1

OMMX E2S, Cockpit Arts Northington Street London WC1N 2NP

+44 (0)20 7405 5484 www.officemm×.com

Project 17 Falkland Road

No. 0110

Client Charles Emmerson

Drawing Title Existing 1st Floor Rear Window