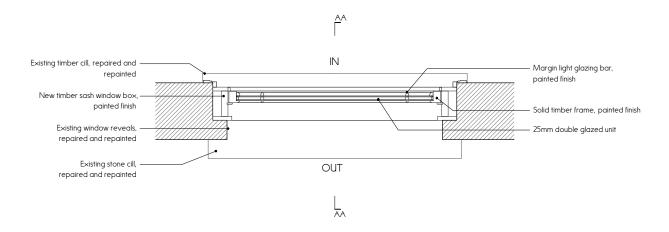

Notes

Drawn Checked Scale 1:20 @ A3

Elevation

Plan

Section AA

Section through glazing bar, scale 1:1

 $\sim$ MM $\sim$ E2S, Cockpit Arts Northington Street London WC1N 2NP

+44 (0)20 7405 5484 www.officemm×.com

Project 17 Falkland Road

No. 0110

Client Charles Emmerson

Proposed 1st Floor Front Drawing Title Windows

Drawing No. 2.60

Revision Date Description For Planning

20.09.20 Glazing bar details added

Notes