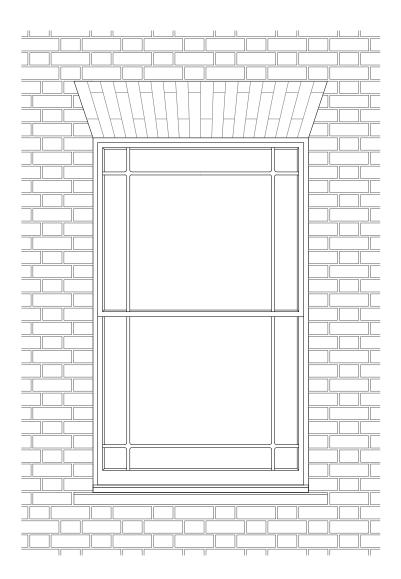

Elevation

Plan

Section through glazing bo

Section AA

Section through glazing bar, scale 1:1

OMMX E2S, Cockpit Arts Northington Street London WC1N 2NP

+44 (0)20 7405 5484 www.officemm×.com

Project 17 Falkland Road

No. 0110

Client Charles Emmerson

Drawing Title Existing 1st Floor Front Windows

Drawing No. 2.50

A 20.09.20 Glazing bar details added

Notes

-

Drawn Checked Scale