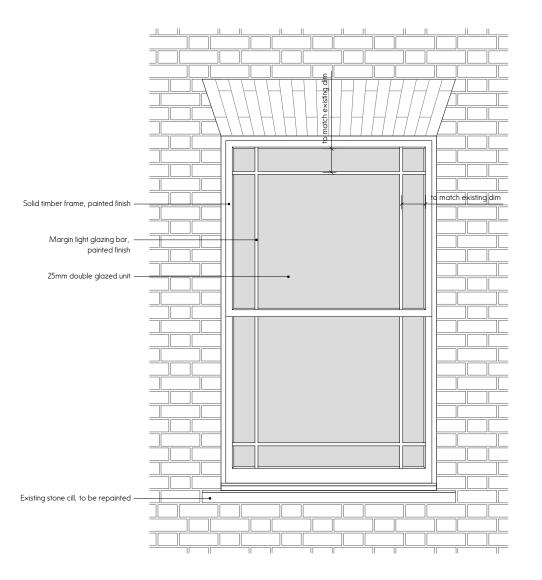

Notes

Drawn Checked Scale 1:20 @ A3

Elevation

Plan

Section AA

Section through glazing bar, scale 1:1

 $\sim$ MM $\sim$ E2S, Cockpit Arts Northington Street London WC1N 2NP

+44 (0)20 7405 5484 www.officemm×.com

Project 17 Falkland Road

No. 0110

Client Charles Emmerson

Proposed 1st Floor Front Drawing Title Windows

Drawing No. 2.60

Revision Date Description For Planning

20.09.20 Glazing bar details added

Notes