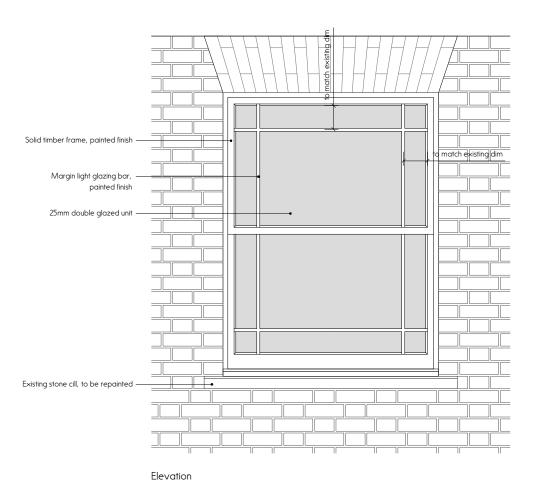

Notes

Drawn Checked Scale 1:20 @ A3

Elevation

Plan

Section AA

Section through glazing bar, scale 1:1

 $\sim$ MM $\sim$ E2S, Cockpit Arts Northington Street London WC1N 2NP

+44 (0)20 7405 5484 www.officemm×.com

Project 17 Falkland Road

No. 0110

Client Charles Emmerson

Proposed 1st Floor Front Drawing Title Windows

Drawing No. 2.60

Revision Date Description For Planning

20.09.20 Glazing bar details added

Notes