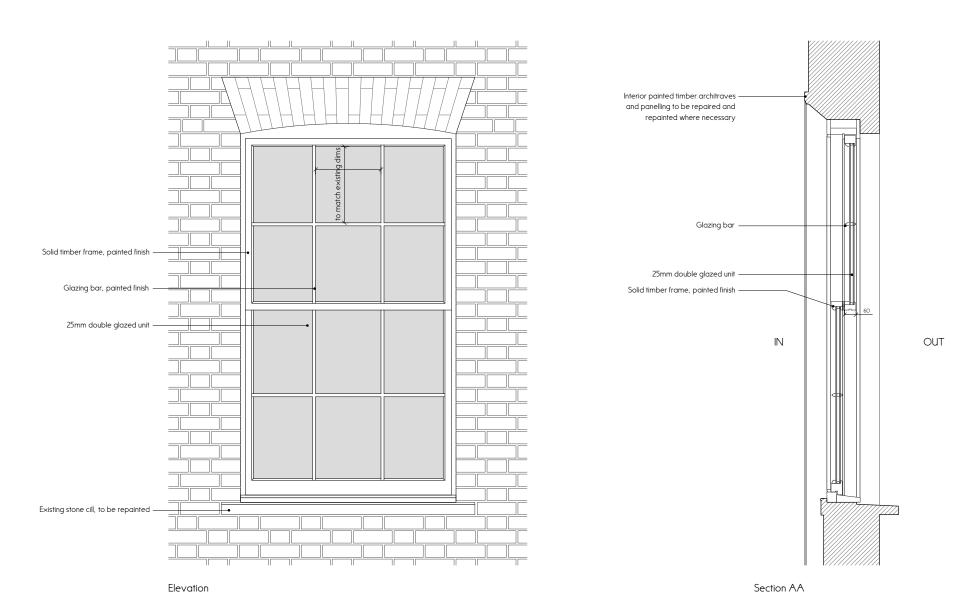

Elevation

Plan

Section through glazing bo

Section AA

Section through glazing bar, scale 1:1

OMMX E2S, Cockpit Arts Northington Street London WC1N 2NP

+44 (0)20 7405 5484 www.officemm×.com

Project 17 Falkland Road

No. 0110

Client Charles Emmerson

Drawing Title Existing 1st Floor Front Windows

Drawing No. 2.50

A 20.09.20 Glazing bar details added

Notes

-

Drawn Checked Scale

JL - 1:20 @ A3

0 0.1 0.5 1 m

Section AA

Section through glazing bar, scale 1:1

OMMX E2S, Cockpit Arts Northington Street London WC1N 2NP

+44 (0)20 7405 5484 www.officemm×.com

17 Falkland Road Project

0110 No.