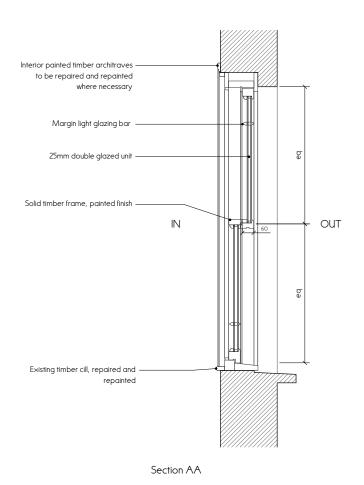

Notes

Drawn Checked Scale 1:20 @ A3

Elevation

Plan

Section AA

Section through glazing bar, scale 1:1

 $\sim$ MM $\sim$ E2S, Cockpit Arts Northington Street London WC1N 2NP

+44 (0)20 7405 5484 www.officemm×.com

Project 17 Falkland Road

No. 0110

Client Charles Emmerson

Proposed 1st Floor Front Drawing Title Windows

Drawing No. 2.60

Revision Date Description For Planning

20.09.20 Glazing bar details added

Notes