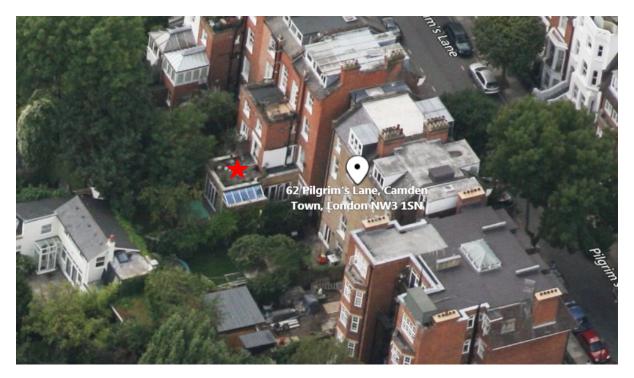

# 2020/1769/P 62 Pilgrim's Lane

This material has been reproduced from Ordnance Survey digital map data with the permission of the controller of Her Majesty's Stationery Office, © Crown Copyright.

Image 1. Aerial view of the rear (existing terrace marked by the star)