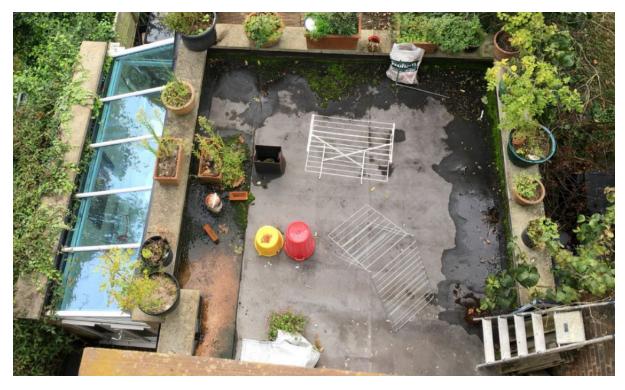

Image 2. Aerial view of the existing roof terrace on the roof of the existing lower ground floor extension

Image 3. View from the flat roof at upper ground floor level.

Image 4. Showing the boundary with no.60