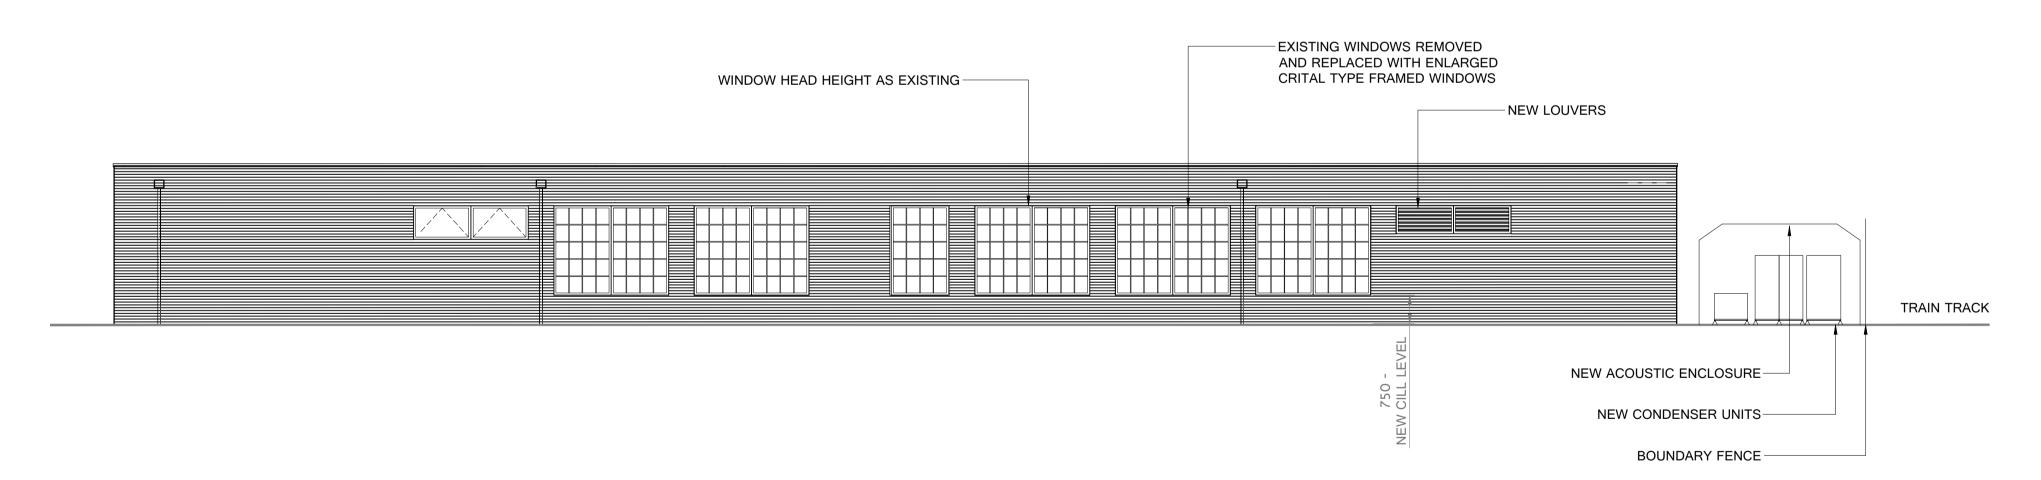

02 ELEVATION A - NORTH PROPOSED Scale: 1:100

0 1m 2m 3m 4m 5m 6m 7m 8m 9m 10m

NOTES

THIRDWAY INTERIORS DO NOT ACCEPT LIABILITY FOR ANY ERRORS AND OMISSIONS ARISING FROM THE PREPARATION OF BASE BUILD DRAWINGS WHICH ARE DERIVED FROM ORIGINAL MATERIAL PROVIDED BY OTHERS.