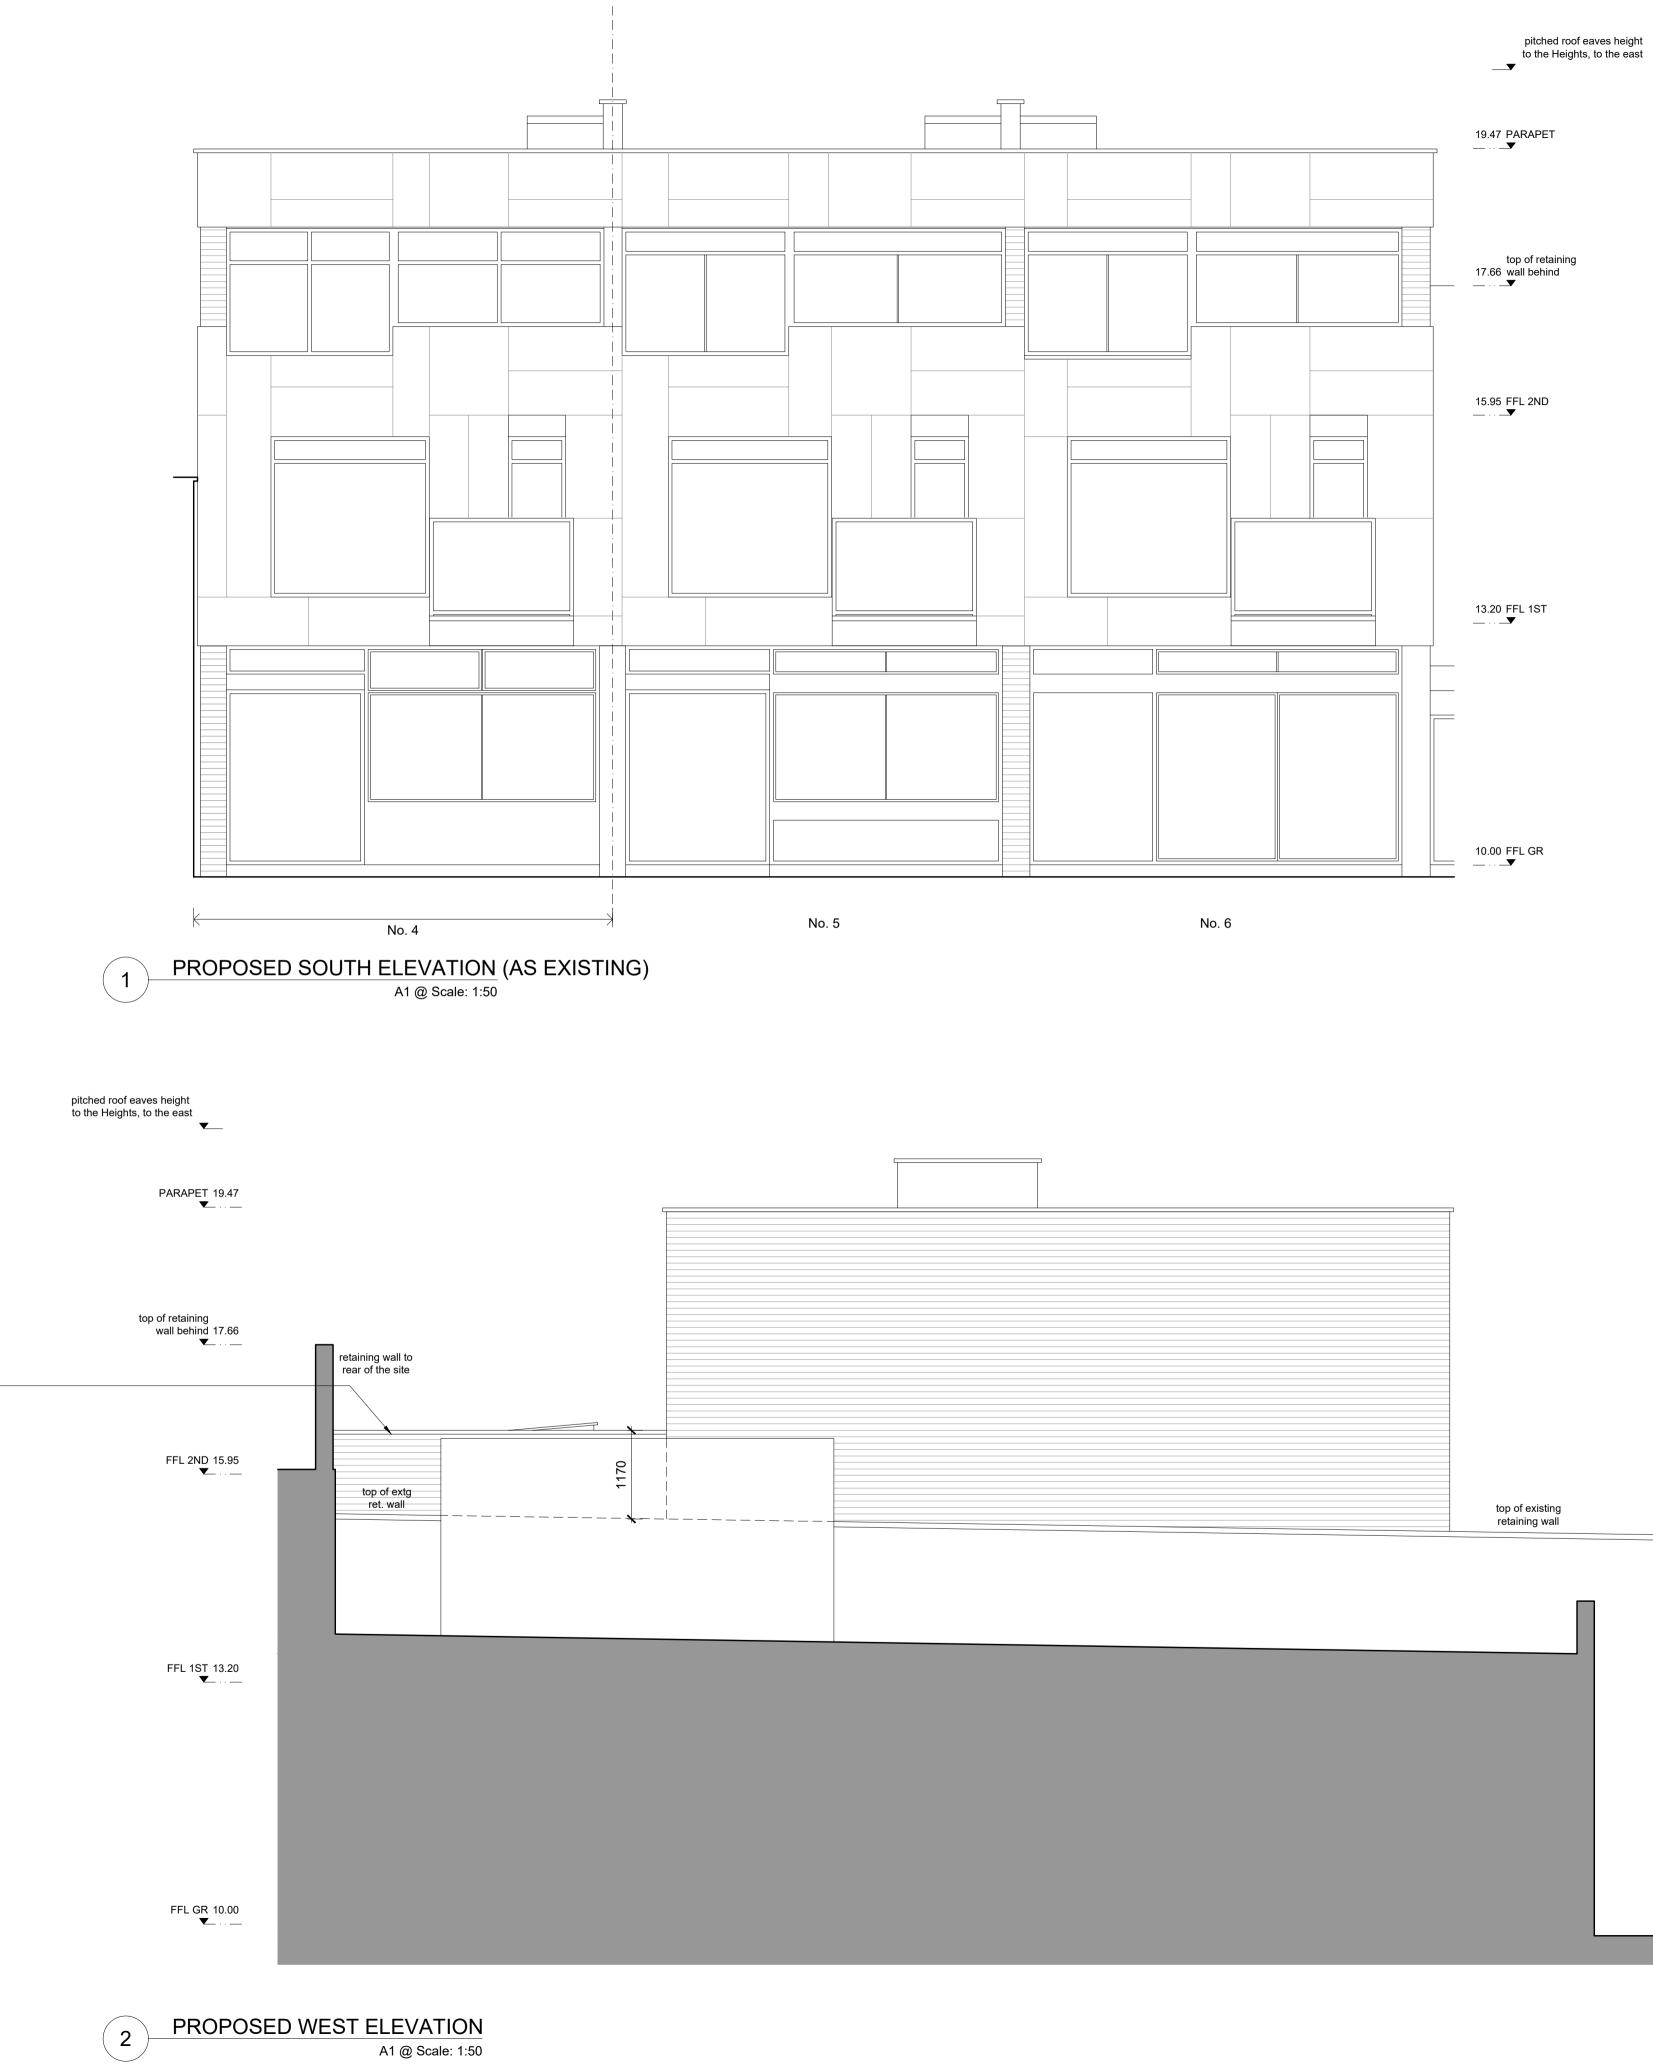

NEW RAISED BRICK BOUNDARY WALL WITH CONC COPING -

A1 @ Scale: 1:50

| PLANNING                               |            |
|----------------------------------------|------------|
| Date Drawn by                          |            |
| 17/08/20                               | ) WHL      |
| Scale                                  |            |
| A1 @ 1:50                              | A3 @ 1:100 |
| Drawing No.                            | Rev        |
| 20071.3001                             | P2         |
| Cad File                               |            |
| 20071.3001 (P_ELEV_S&W)                |            |
| © IPA Architects: All rights reserved. |            |

## T + 44 (0) 20 7436 1133 W ipa-architects.com Project 4 OAK HILL PARK MEWS LONDON NW3 7LH Drawing Title PROPOSED ELEVATIONS -SOUTH & WEST

rev amendments date

P2 20.10.20 \* Omit Air Source Heat Pump P1 21.09.20 WHL \* PLANNING APPROVAL