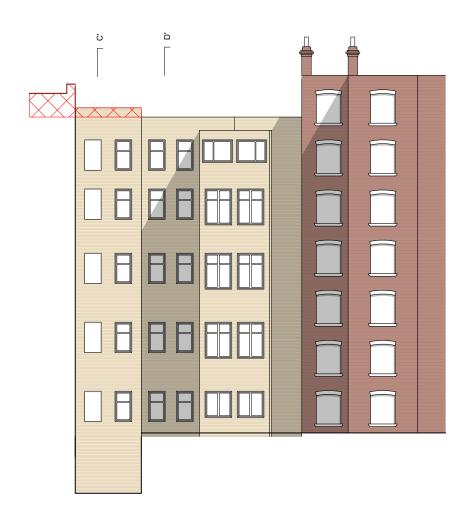

## North Elevation - Existing

- (2) London stock brick
- 3 Natural slate roof tiles to match existing
- 4 Grey zinc cladding

North Elevation - Proposed