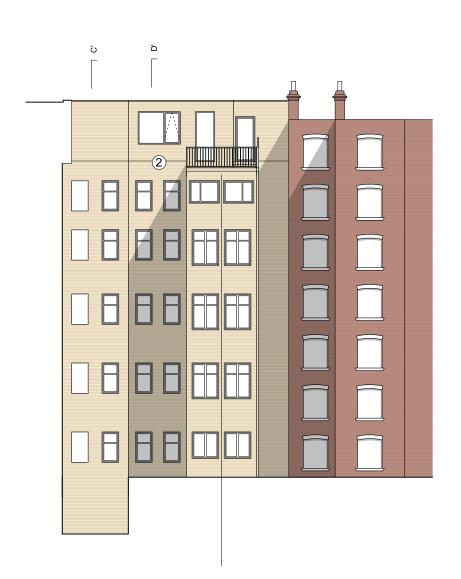

## North Elevation - Existing

- (2) London stock brick
- 3 Natural slate roof tiles to match existing
- 4 Grey zinc cladding

North Elevation - Proposed