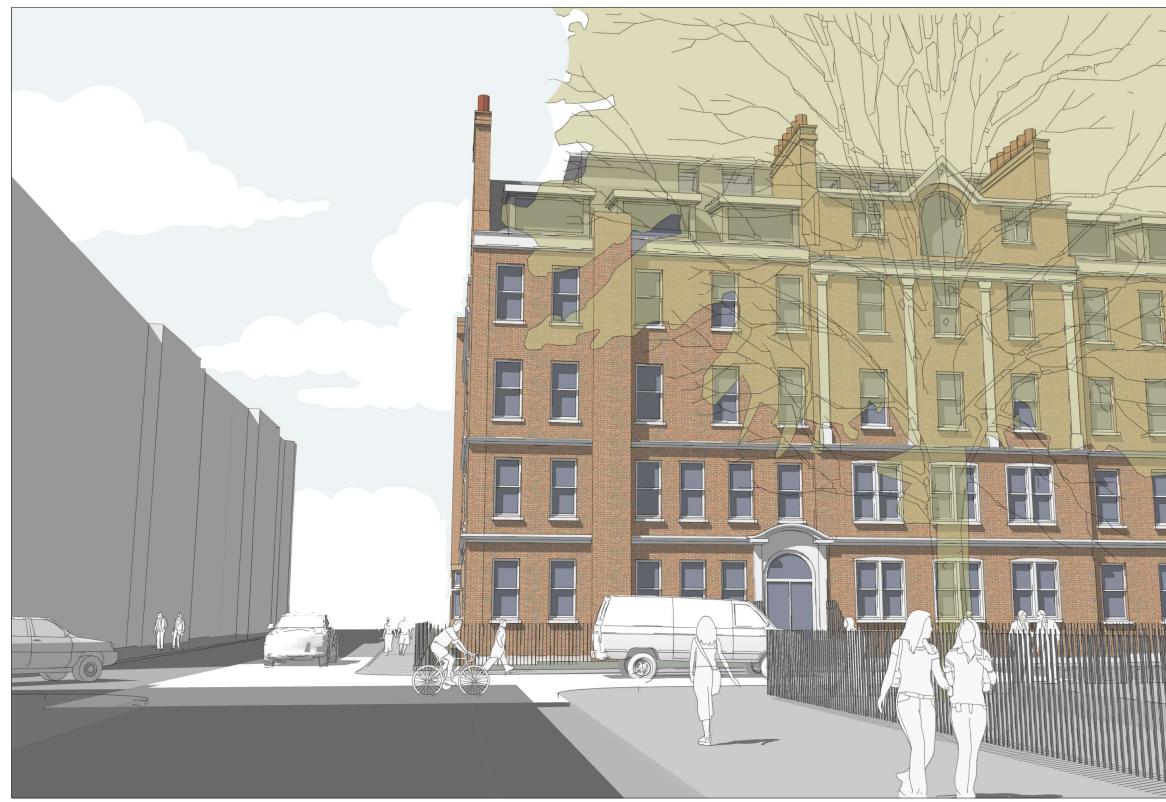

Street Perspective - Tavistock Place

© Copyright Stephen Davy Peter Smith Architects 2020

These proposals are subject to the approval of all Statutory Building Control requirements and the requirements of all Statutory Authorities and Service Providers.

## Project

Albany House, Judd Street, WC1H 9QS

| Drawing Ref.                         | Job No. |      |  |  |
|--------------------------------------|---------|------|--|--|
| ALH - DS - 00 - ZZ - DR - A - P501   | 1841    |      |  |  |
| Purpose of Issue                     | Scale   |      |  |  |
| PLANNING                             | NTS     | @ A3 |  |  |
| Drawing Title                        |         |      |  |  |
| Tavistock Place - Street Perspective |         |      |  |  |
|                                      |         |      |  |  |
|                                      |         |      |  |  |
|                                      |         |      |  |  |