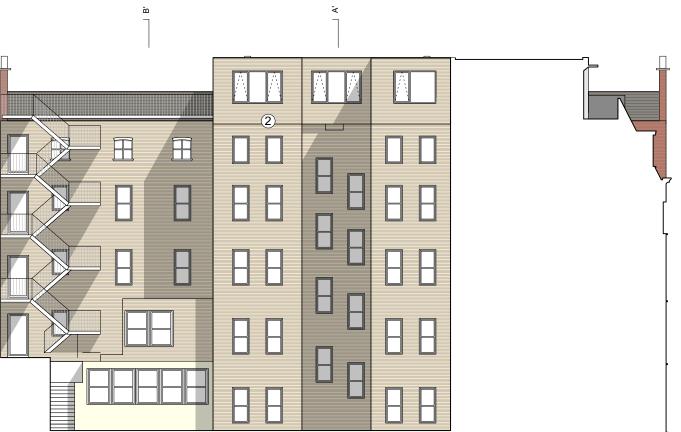

## West Elevation - Existing

- 1 Red brick
- 2 London stock brick
- Natural slate roof tiles to match existing
- 4 Grey zinc cladding

West Elevation - Proposed