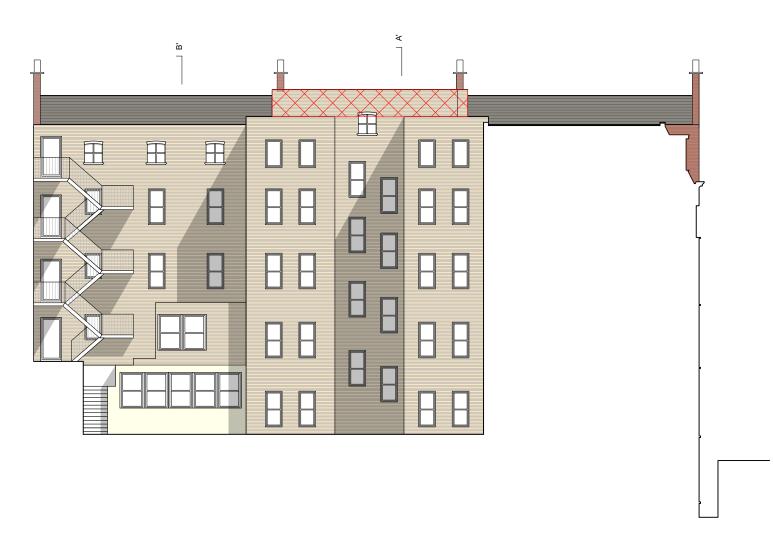

## West Elevation - Existing

- 1 Red brick
- 2 London stock brick
- Natural slate roof tiles to match existing
- 4 Grey zinc cladding

West Elevation - Proposed