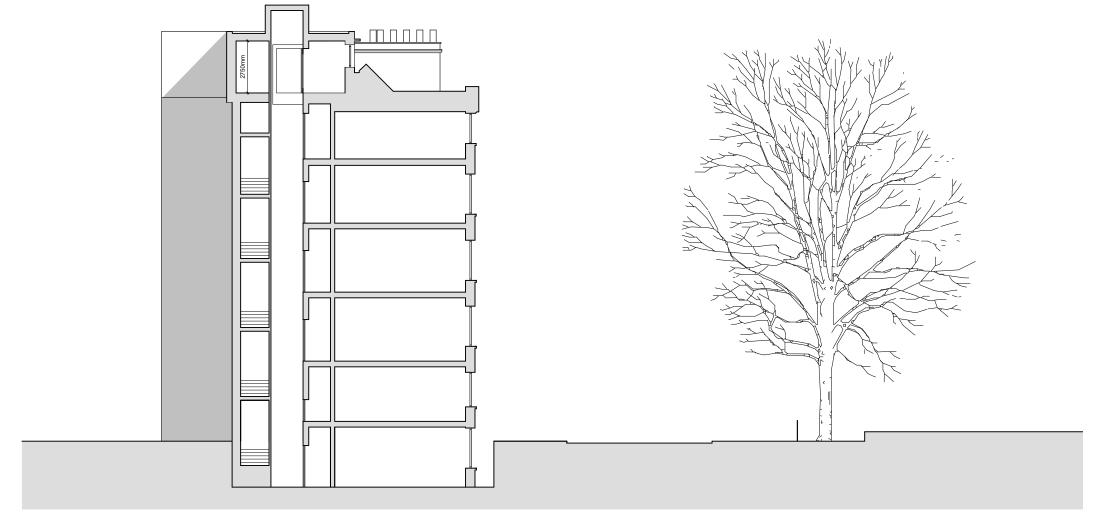

Drawing

Section BB - Existing and Proposed

Project Ref - Drawing No - Status - Revision

A L H - P 3 0 1 - S 2 - P 1

Section BB - Proposed