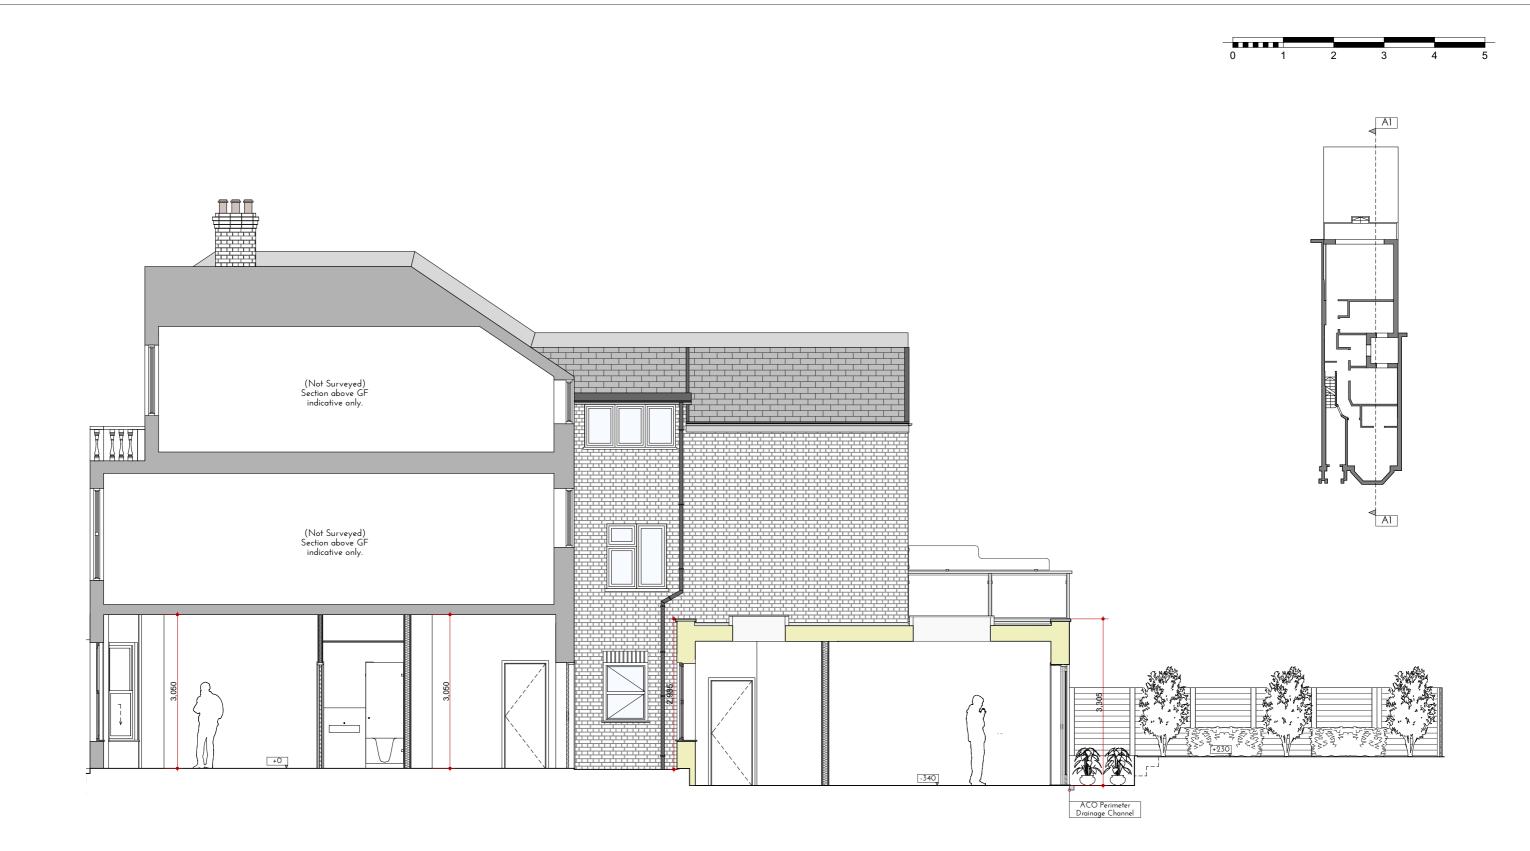

| Job Number:                                        |         | Date:                 |
|----------------------------------------------------|---------|-----------------------|
| 021                                                |         | 22/04/2020            |
| Project:                                           |         | Drawing Number:       |
| 14 A Agamemnon Road, NW6 1DY                       | Scale:  | PP-020-311 - Proposed |
| Client: Mr. Lewis Huntington & Miss Federica Gallo | 1:75@A3 | Revision:             |
| Drawing Title:  Long Section A1 - A1               |         | Drawn by:             |
| Long Section AT - AT                               |         |                       |