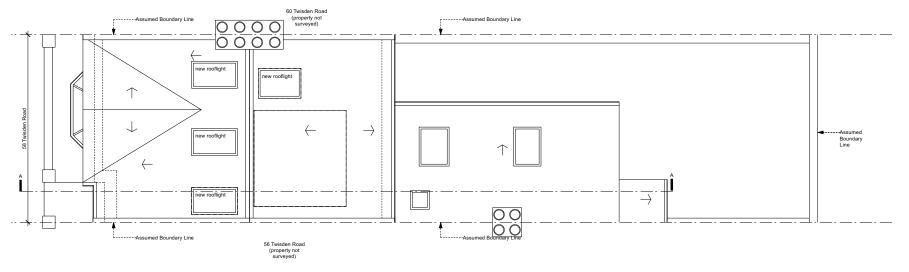

### PROPOSED LOFT

PROPOSED ROOF PLAN

# WILLIAM TOZER 23.10.20 26.04.19 12.04.19 22.03.19 18.02.19 PRAWING STATUS For Information All dimensions to be checked on site. Do not scale, except for planning purposes Wolpert Residence 58 Twisden Road, London, NW5 1DN loft and roof plans proposed