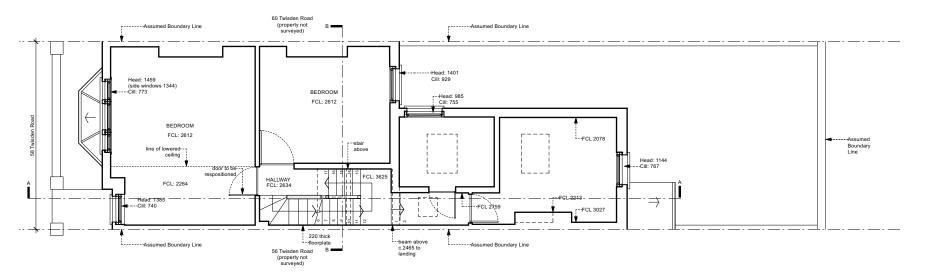

### **EXISTING GROUND FLOOR**

PROPOSED FIRST FLOOR

### PRAWING STATUS For Information

All dimensions to be checked on site. Do not scale, except for planning purposes

226

Wolpert Residence 58 Twisden Road, London, NW5 1DN

floor plans – ground and first

1:100 @ A3 1:50 @ A1