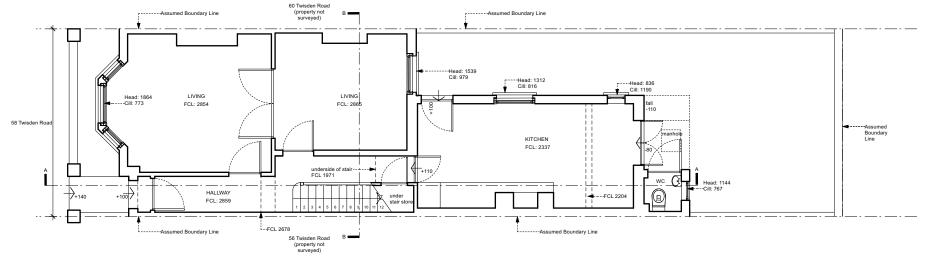

### **EXISTING GROUND FLOOR**

PROPOSED FIRST FLOOR

### PRAWING STATUS For Information

All dimensions to be checked on site. Do not scale, except for planning purposes

226

Wolpert Residence 58 Twisden Road, London, NW5 1DN

floor plans – ground and first

1:100 @ A3 1:50 @ A1