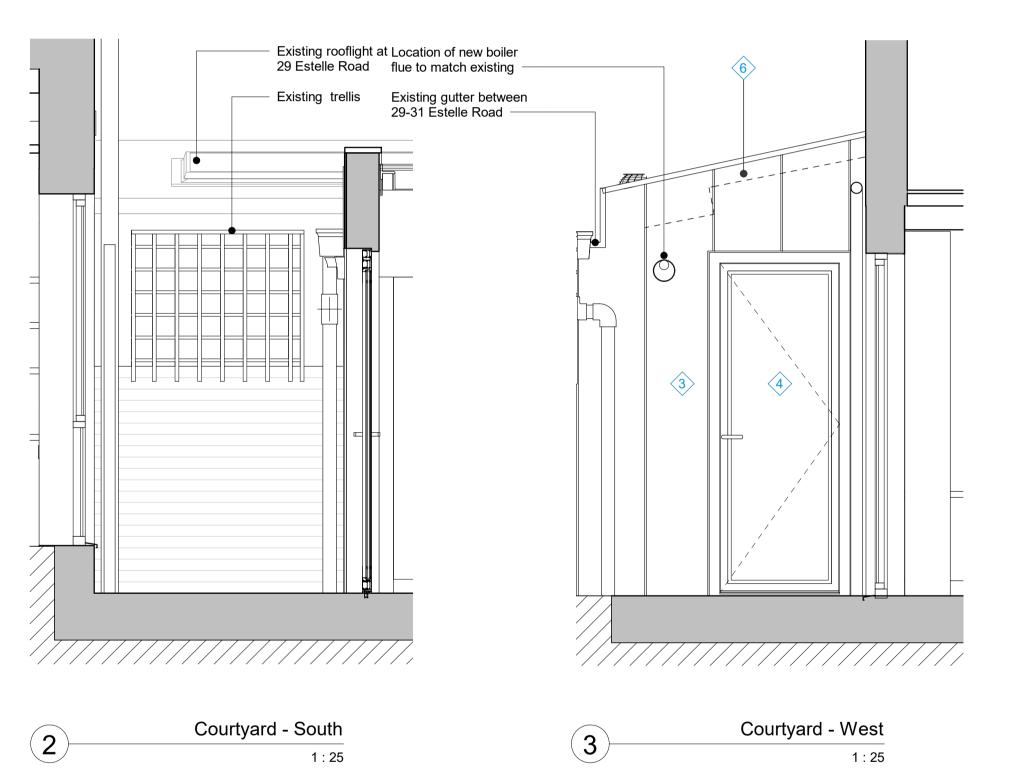

**PLANNING** 

New PPC aluminium framed double glazed door

PROPOSED MATERIALS KEY

New dark grey metal standing seam cladding to side extension

5 New PPC aluminium framed double

6 New fixed double glazed rooflight

New gate between 31-33 Estelle Road clad in brick in garden wall pattern

New PPC aluminium framed double glazed window

1 Existing roof tiles

2 London stock brick wall

glazed sliding door