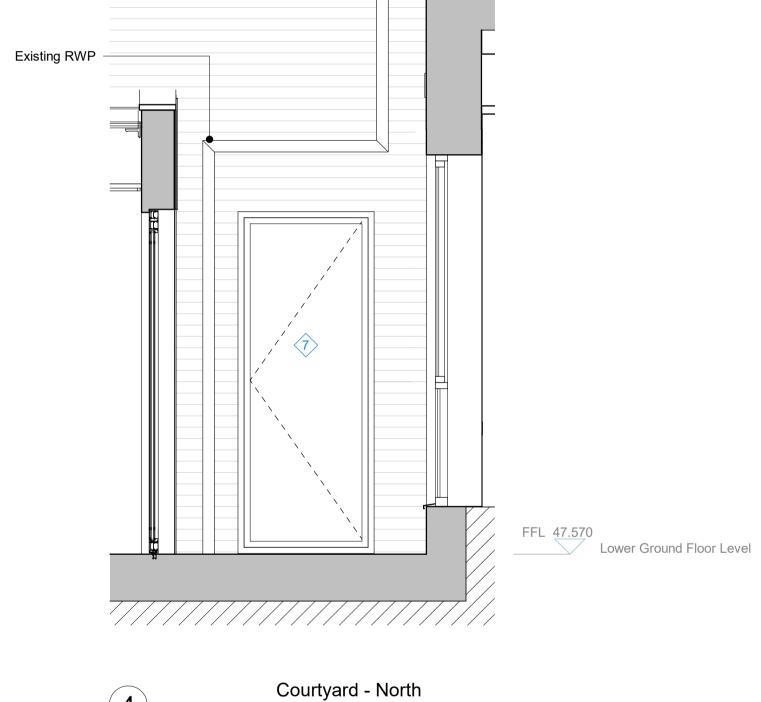

## New boiler flue concealed within cupboard Proposed Courtyard KeyPlan 1: 25

Courtyard - East

1 : 25

The contractor must check dimensions on site. Only figured dimensions to be worked from.

Lower Ground Floor Level

**PLANNING** 

New PPC aluminium framed double glazed door

PROPOSED MATERIALS KEY

New dark grey metal standing seam cladding to side extension

5 New PPC aluminium framed double

6 New fixed double glazed rooflight

New gate between 31-33 Estelle Road clad in brick in garden wall pattern

New PPC aluminium framed double glazed window

1 Existing roof tiles

2 London stock brick wall

glazed sliding door