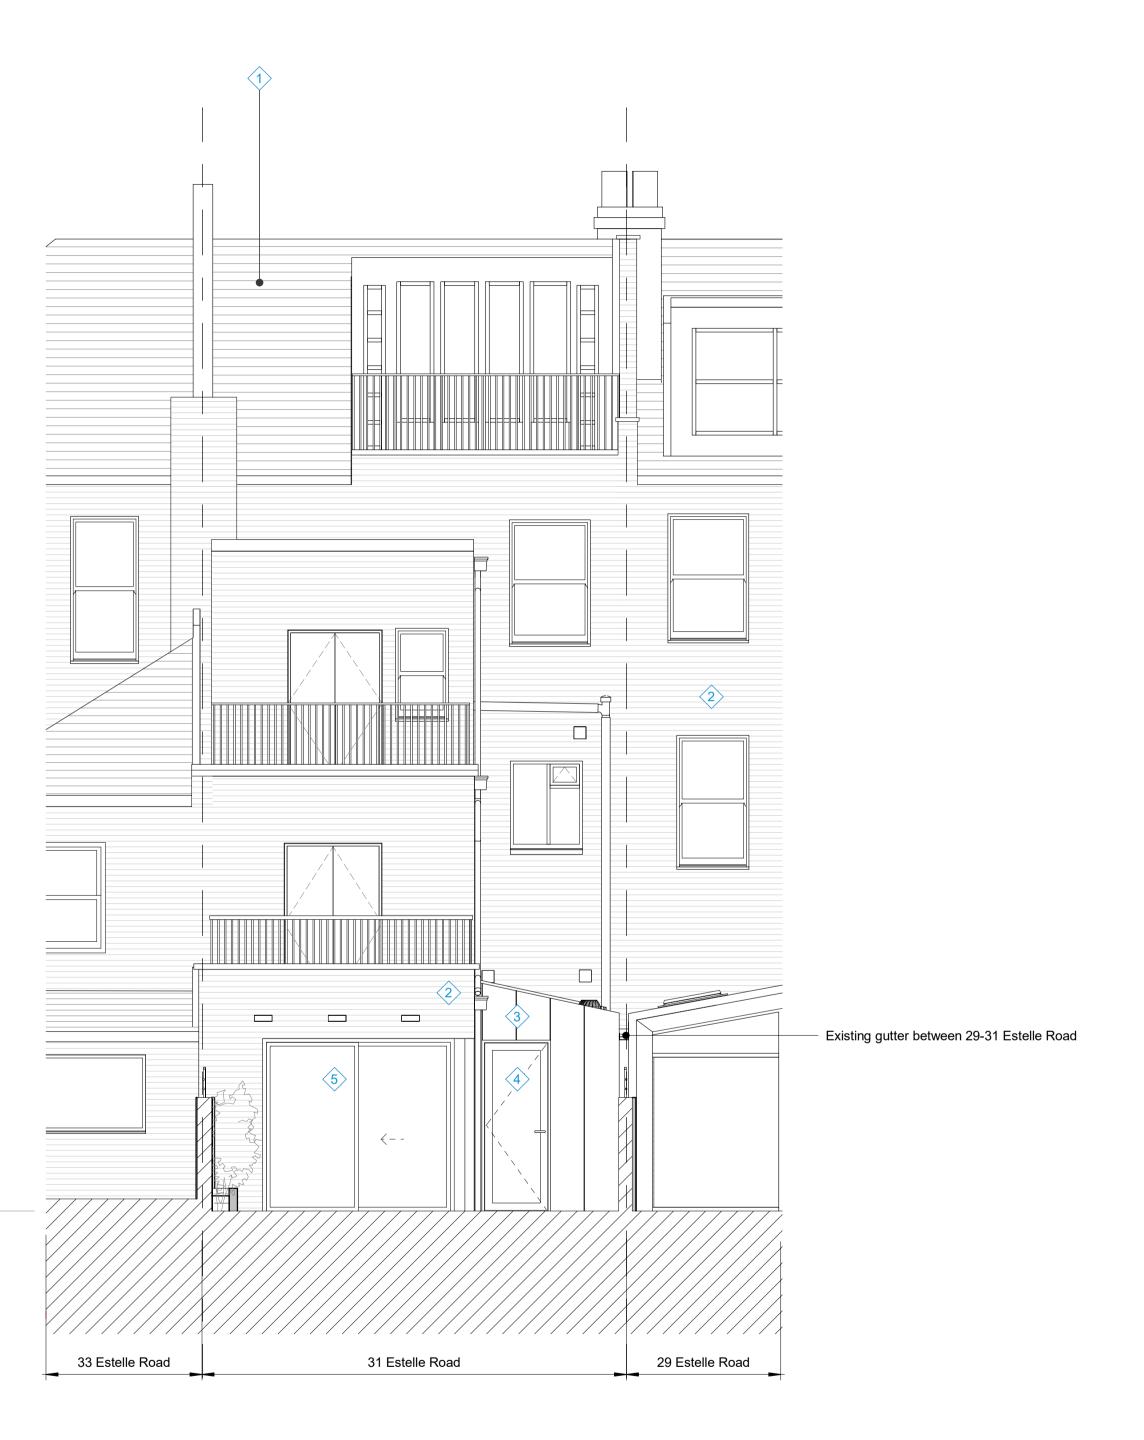

## PROPOSED MATERIALS KEY

|              | Existing | roof tiles |
|--------------|----------|------------|
| $\checkmark$ | EXISTING |            |

- 2 London stock brick wall
- New dark grey metal standing seam cladding to side extension
- A New PPC aluminium framed double glazed door
- S New PPC aluminium framed double glazed sliding door
- <sup>6</sup> New fixed double glazed rooflight
- New PPC aluminium framed double glazed window
- New gate between 31-33 Estelle Road clad in brick in garden wall pattern