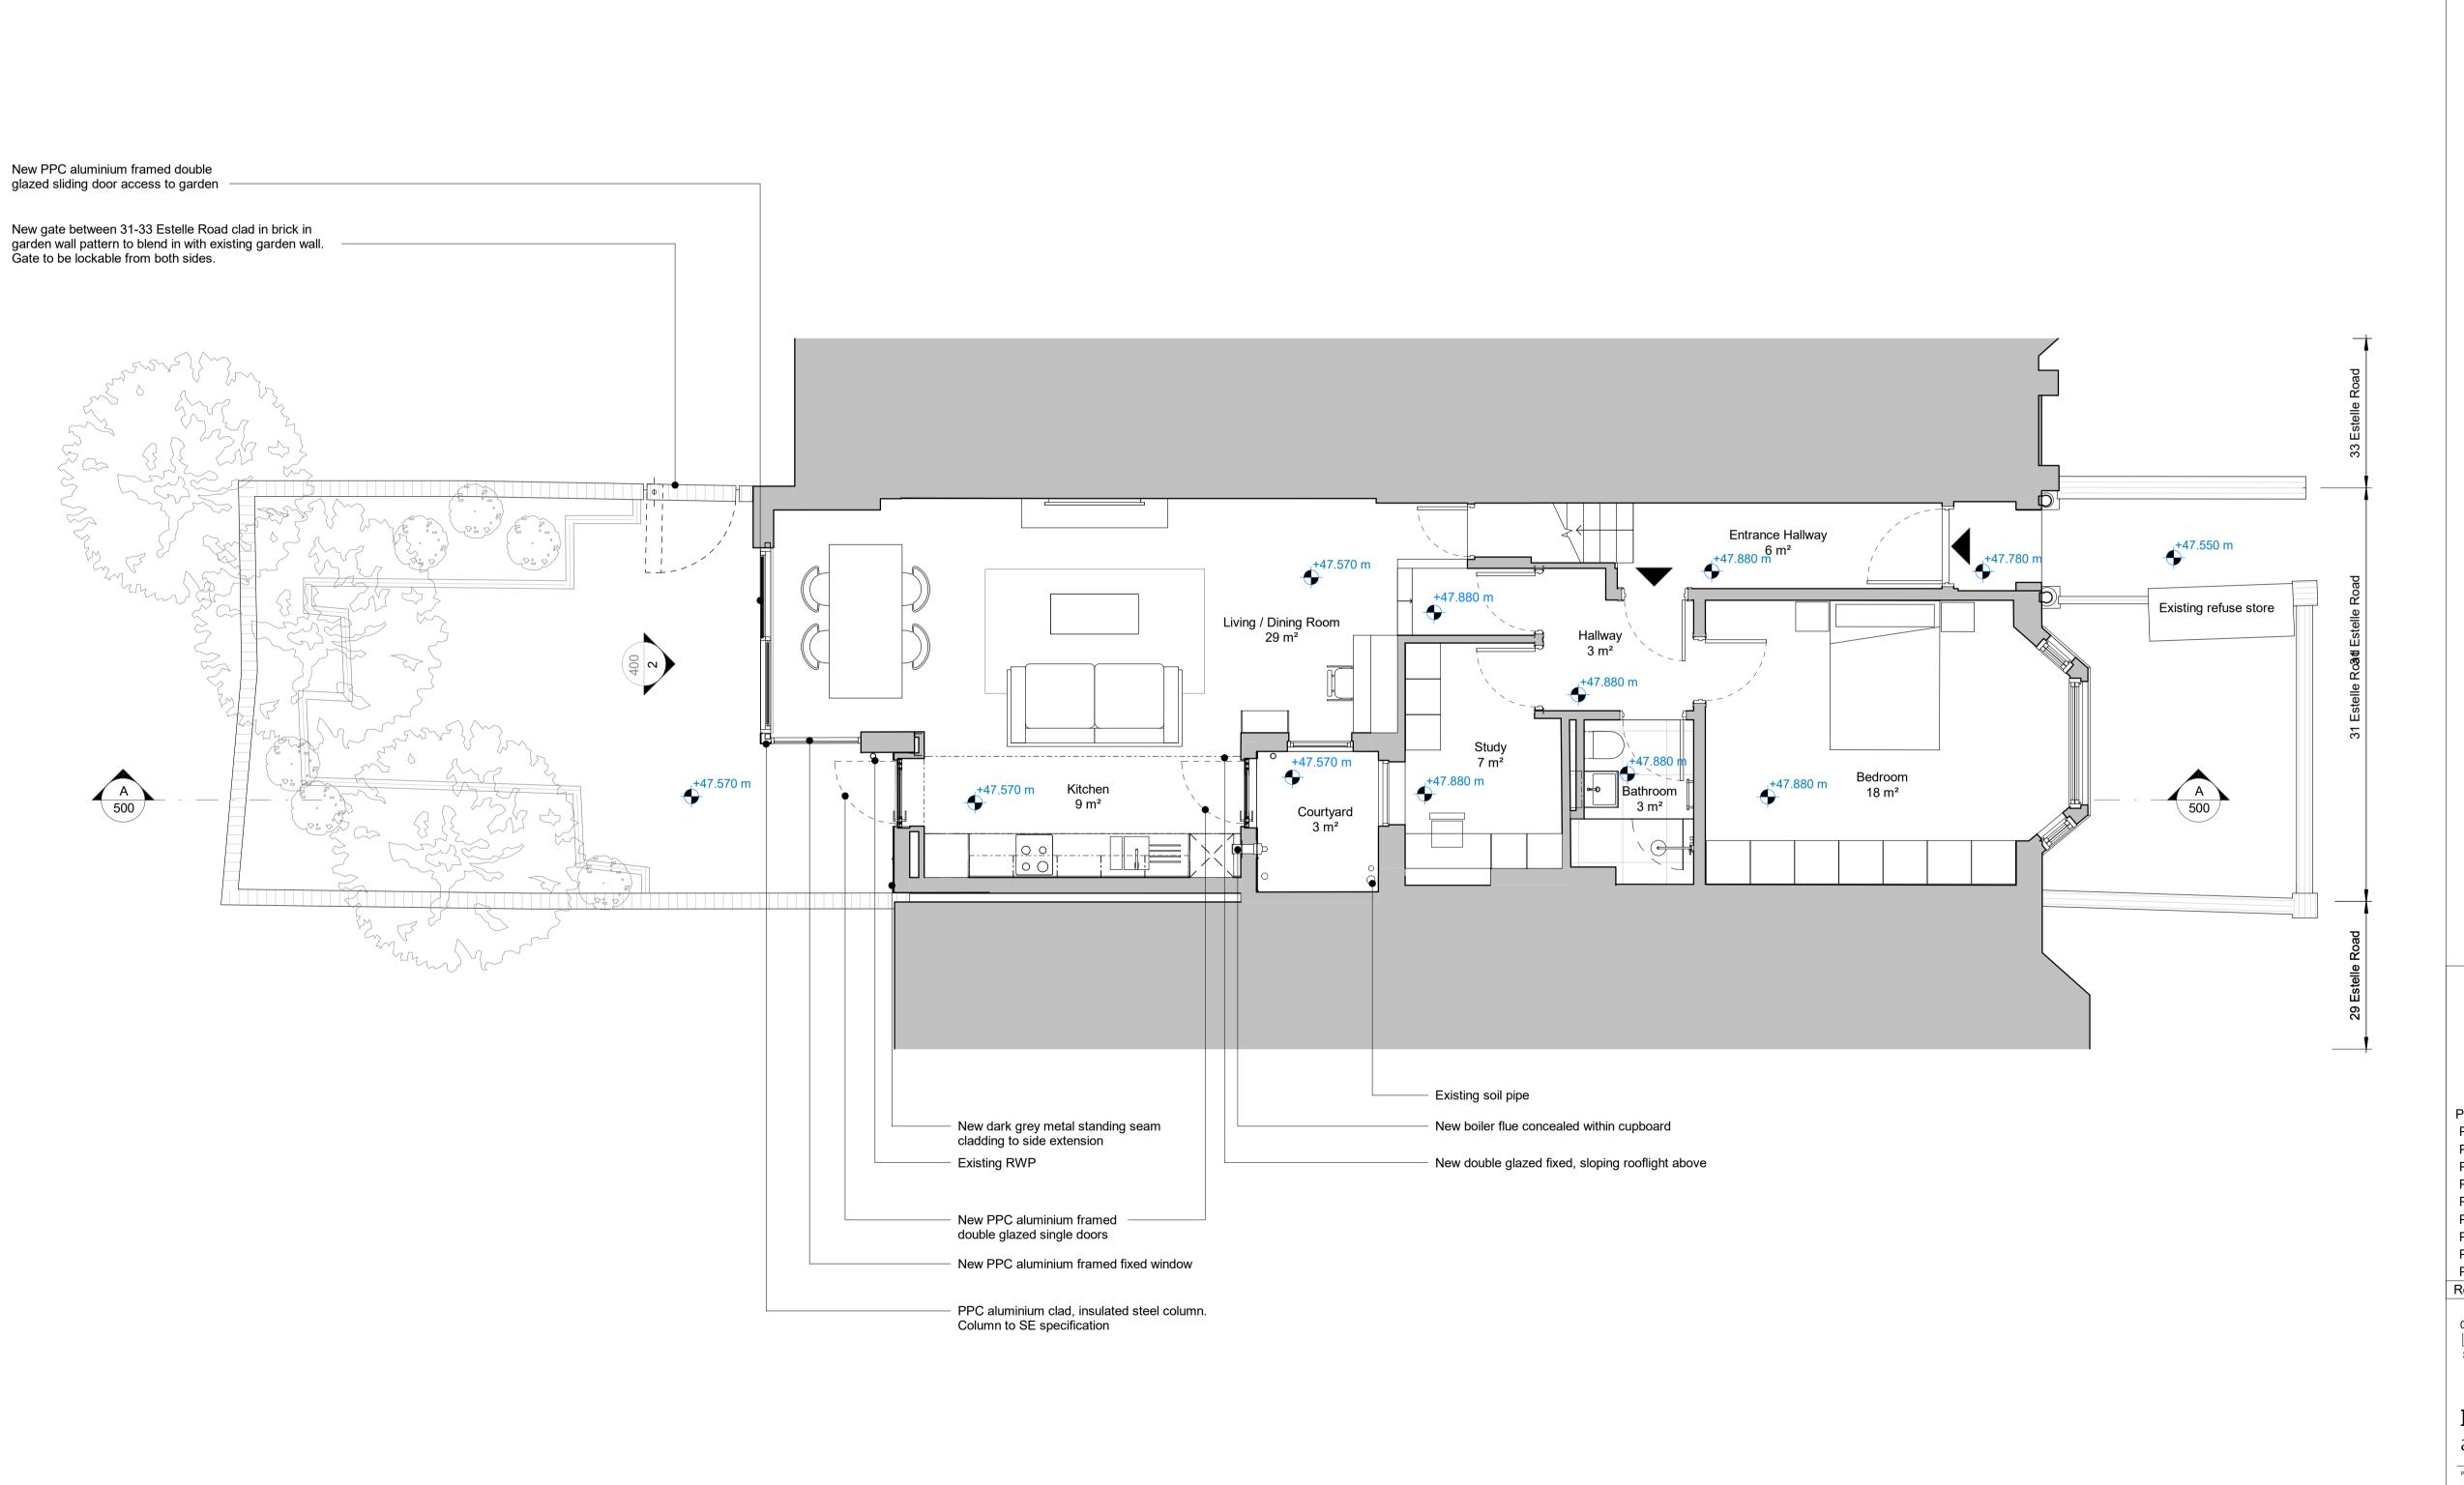

## PLANNING

The contractor must check dimensions on site. Only figured dimensions to

Any discrepancies must be reported to the architect before proceeding.

This drawing is © copyright Platform 5 Architects llp NOTES:

m (/) SCALE 1:50 @ A1

Platform 5 architects

Unit 102 94 Hanbury Street London E1 5JL

e info@platform5architects.com w www.platform5architects.com

31 Estelle Road

Proposed Ground Floor GA Plan

November 2019

1:50 1:100 P10 19-104 100