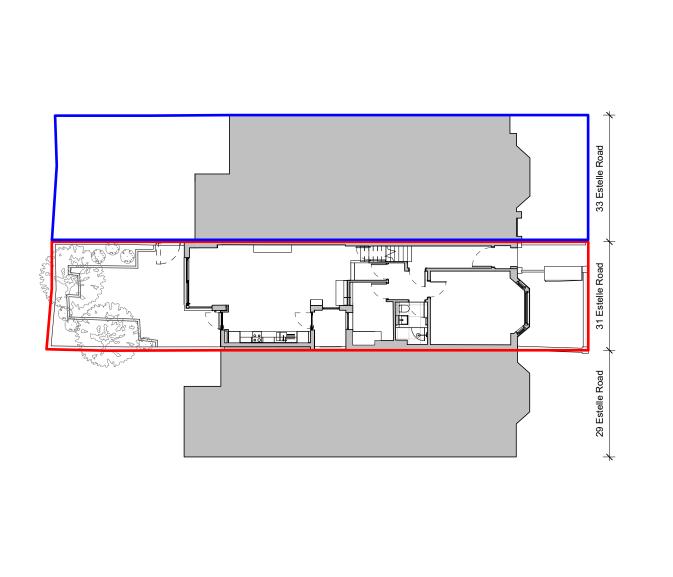

## **PLANNING**

The contractor must check dimensions on site. Only figured dimensions to be worked from.

Any discrepancies must be reported to the architect before proceeding.

NOTES:

| P5<br>P4 | 15.09.20 | Issued for Planning Issued for Information | NC<br>NC      |
|----------|----------|--------------------------------------------|---------------|
| P3       |          | Issued for Information                     | NC            |
| P2       |          | Issued for Planning                        | NC            |
| P1       |          | Issued for Planning                        | PM            |
| Rev.     | Date     | Description                                | Checked       |
|          | 2        | 10                                         | $\mathcal{T}$ |

| 0<br>L      | 2    | 4<br>1 | 10  |
|-------------|------|--------|-----|
| SCALE 1:200 | @ A3 |        | m 🔾 |

Platform 5 architects

SCALE @ A3: 1:200 P5

PROJECT TITLE

31 Estelle Road
DRAWING TITLE:
Proposed Site Plan
FIRST ESUE DATE:
January 2020
PROJECT NO:
DRAWING

19-104 050