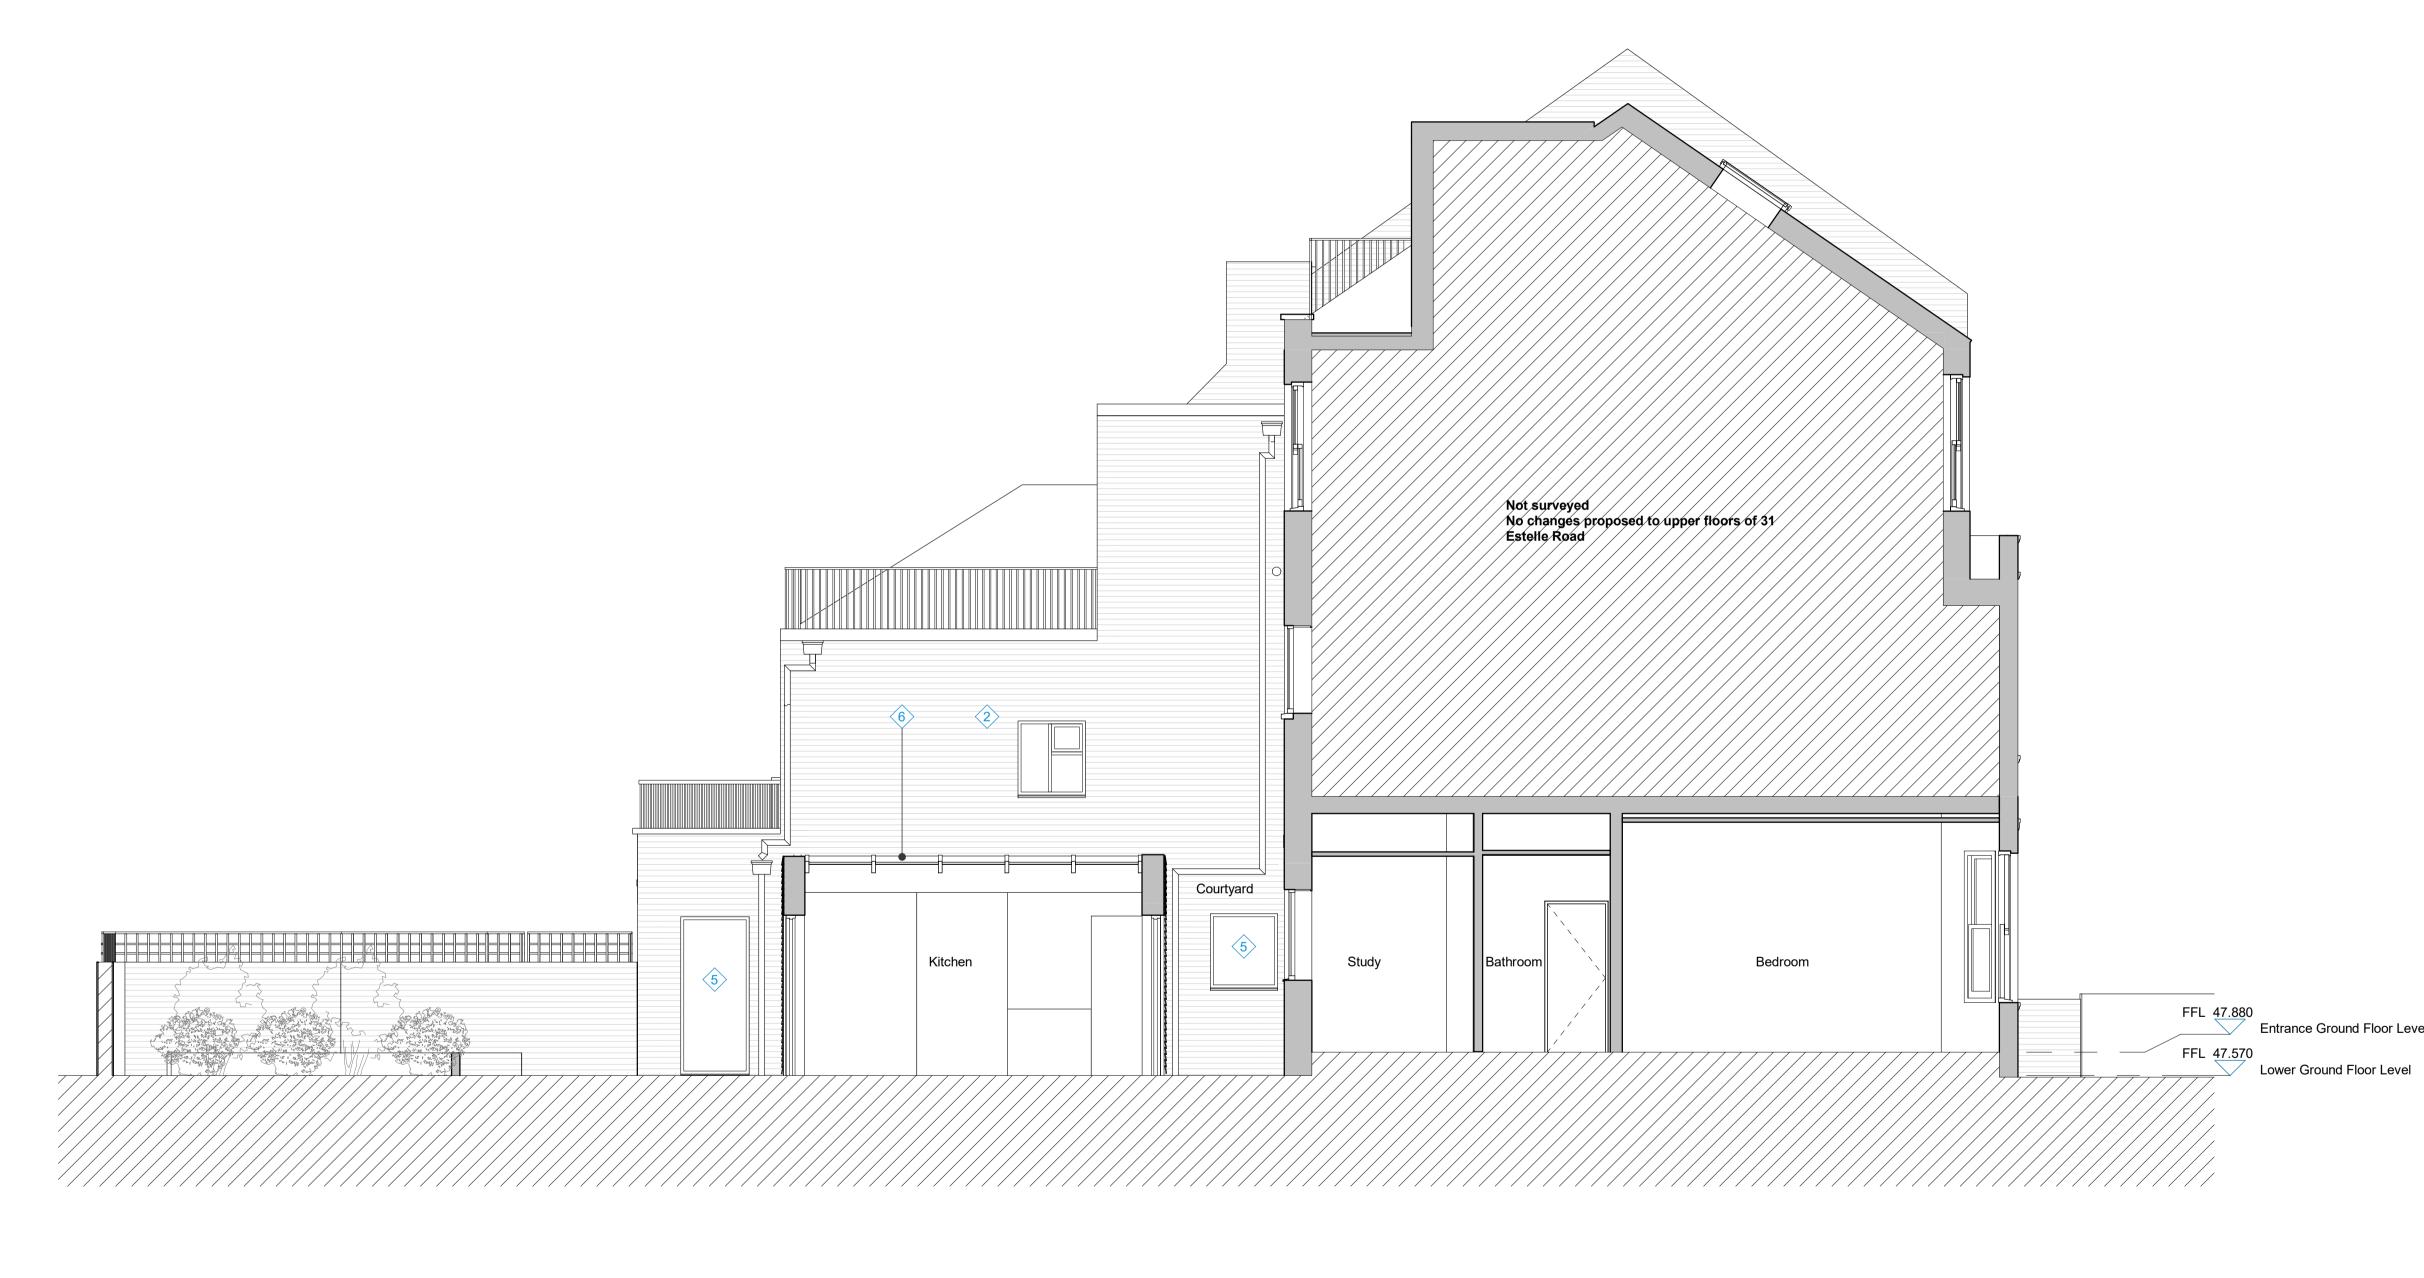

- London stock brick wall
- Cement board shiplap cladding to existing side extension
- Existing PPC aluminium framed double glazed door
- Existing PPC aluminium framed double glazed window
- Existing fixed sloping glazed roof to ground floor side extension

|      |                                 |                      | _                                                                                    |                                                                                    |                   |                             |
|------|---------------------------------|----------------------|--------------------------------------------------------------------------------------|------------------------------------------------------------------------------------|-------------------|-----------------------------|
| evel | P5<br>P4<br>P3<br>P2            | 11.09.20<br>31.07.20 | Issued for Plannin<br>Issued for Informa<br>Issued for Informa<br>Issued for Plannin | ation<br>ation                                                                     |                   | NC<br>NC<br>NC<br>PM        |
|      | P1                              | 29.11.19             | Issued for Informa                                                                   | -                                                                                  |                   | PM                          |
|      | Rev.                            | Date                 | Description                                                                          |                                                                                    |                   | Checke                      |
|      | 0<br>L<br>SCAI                  | 0.5 1<br>LE 1:50 @ A | 1.5 2 2.<br>1                                                                        | 5                                                                                  |                   | 5<br> <br>m                 |
|      | <b>Platform 5</b><br>architects |                      | Unit 102<br>94 Hanbury Street<br>London<br>E1 5JL                                    | t 020 7377 8885<br>e info@platform5architects.com<br>w www.platform5architects.com |                   |                             |
|      | PROJECT                         | Estelle              | Road                                                                                 |                                                                                    |                   |                             |
|      | DRAWING                         |                      | Nouu                                                                                 |                                                                                    |                   |                             |
|      | Exi                             | sting So             | ection AA                                                                            |                                                                                    |                   |                             |
|      |                                 | <sup>venber</sup>    | 2019                                                                                 |                                                                                    | scale@A1:<br>1:50 | scale @ A3:<br><b>1:100</b> |