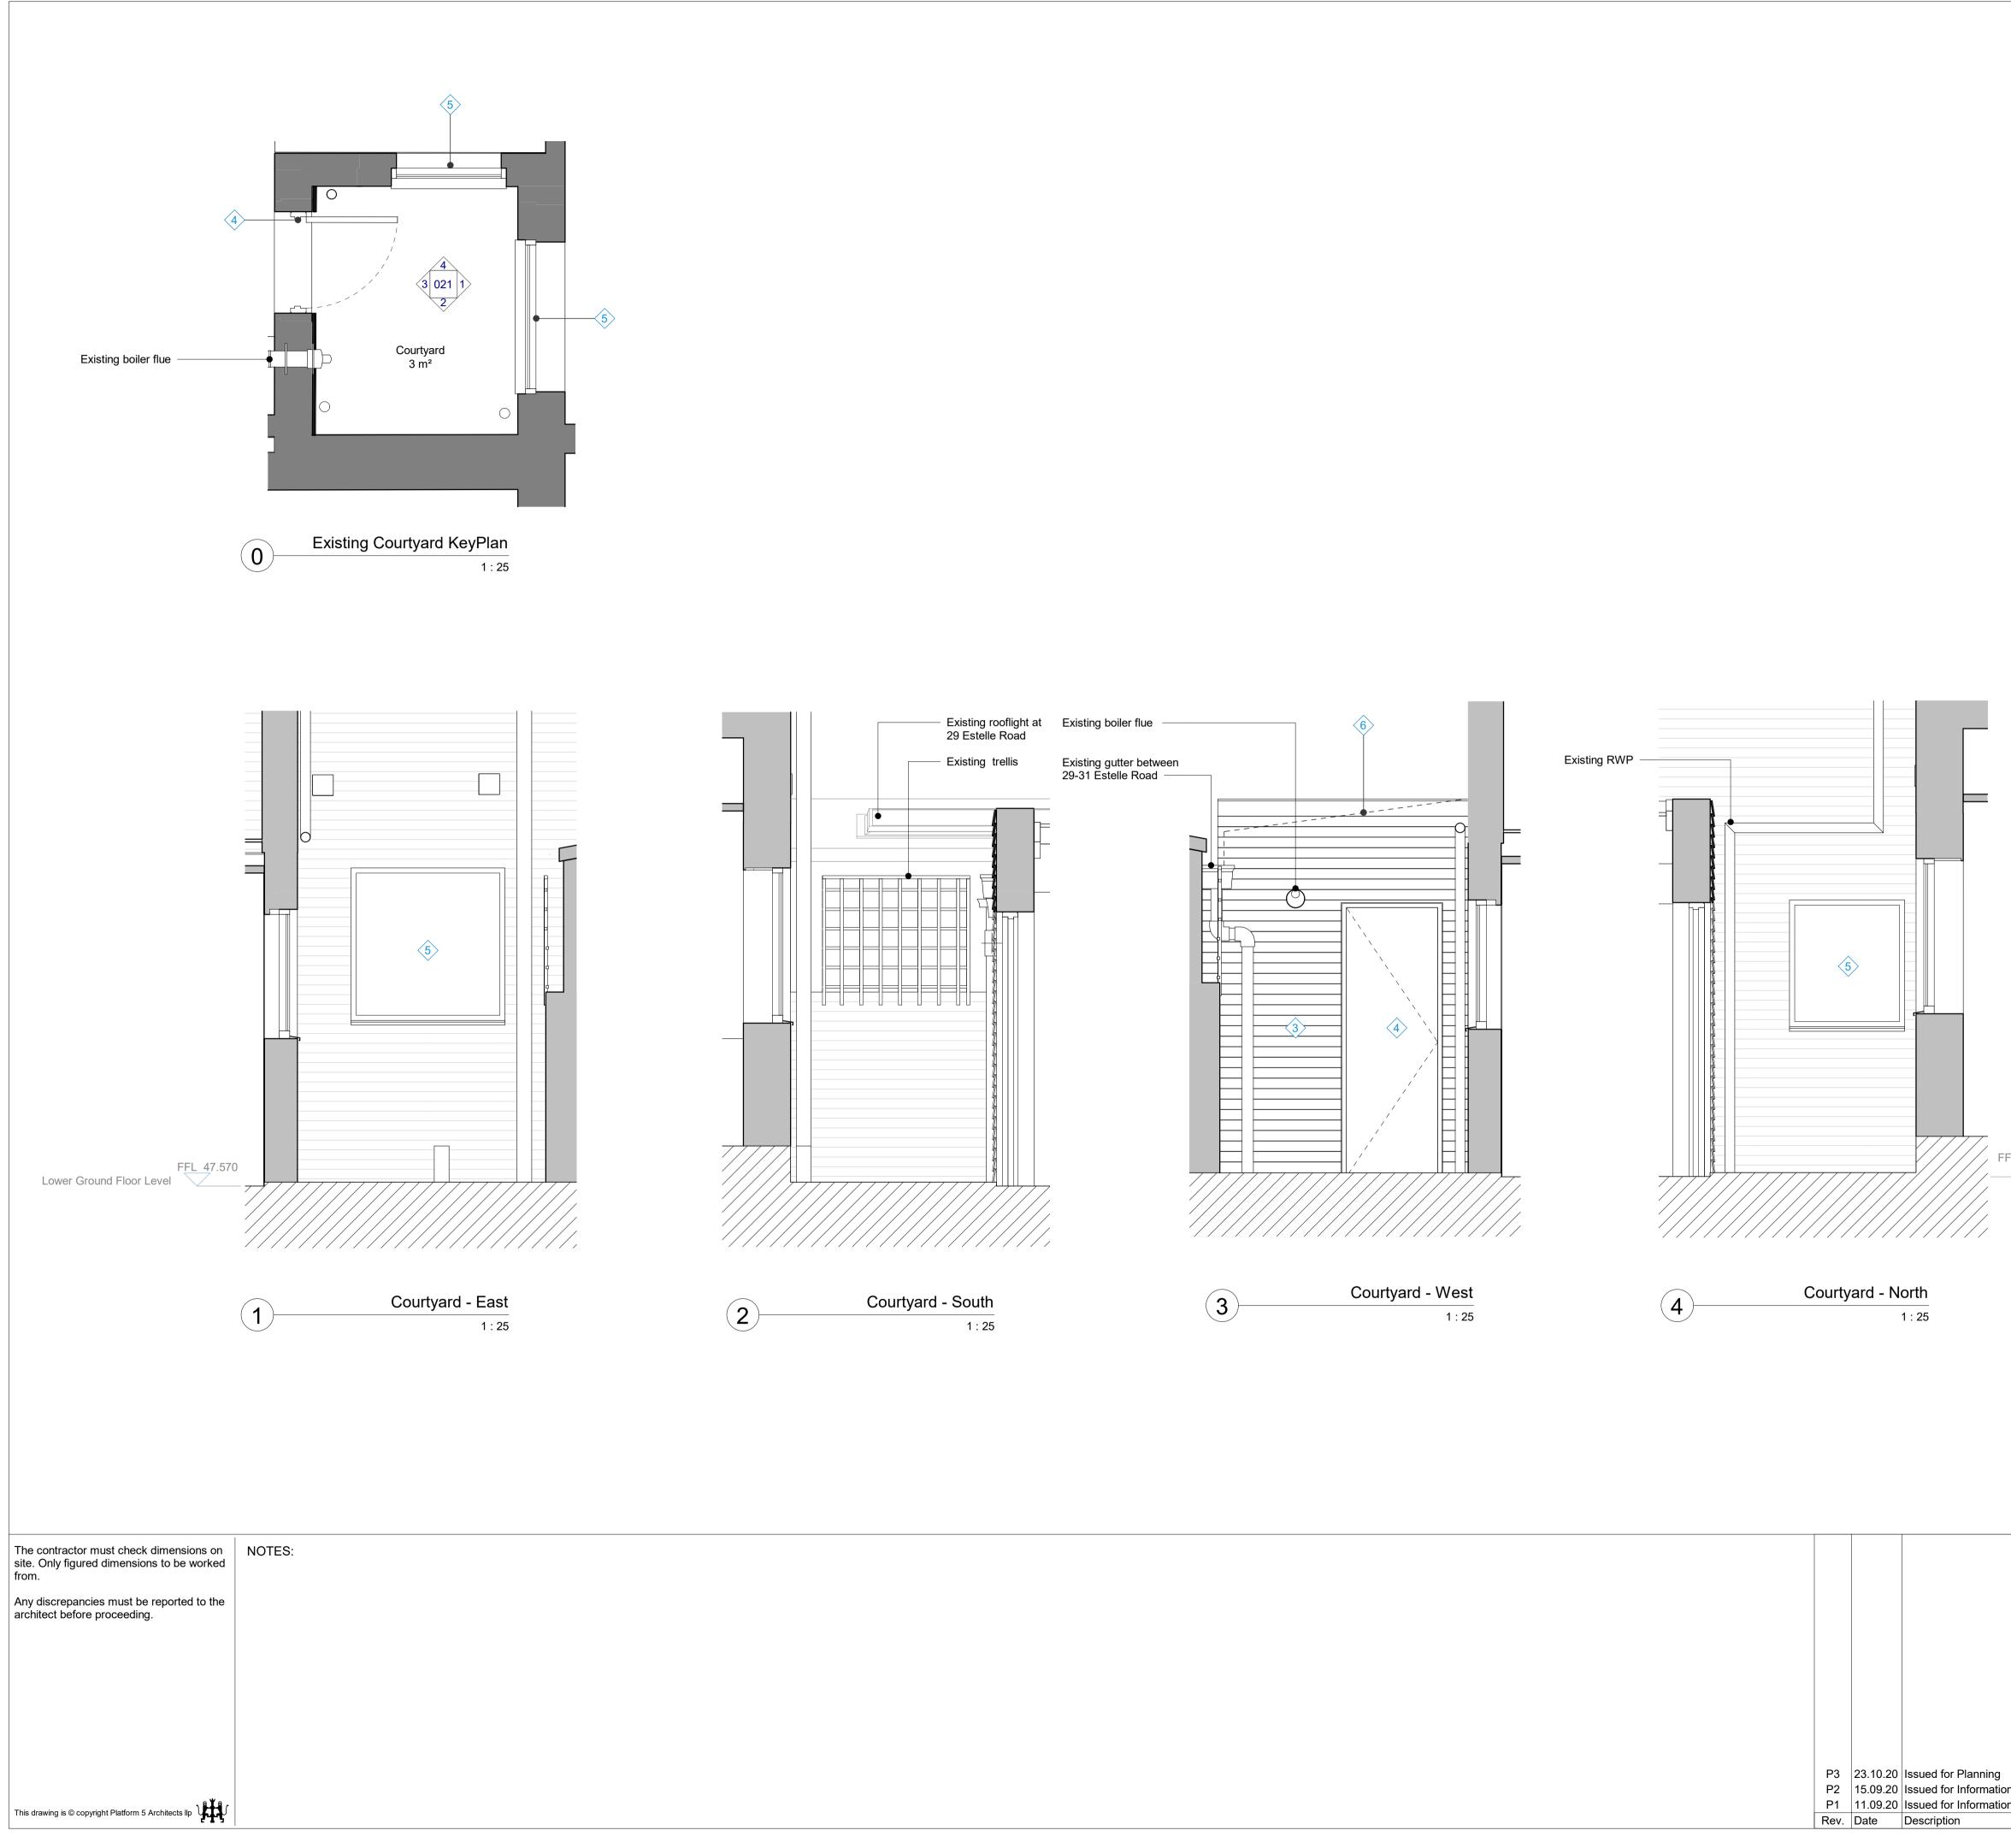

## EXISTING MATERIALS KEY

- Existing roof tiles
- 2 London stock brick wall
- Cement board shiplap cladding to existing side extension
- Existing PPC aluminium framed double glazed door
- Existing PPC aluminium framed double glazed window
- Existing fixed sloping glazed roof to ground floor side extension

FFL 47.570 Lower Ground Floor Level

|        |                     | 0 200 400 600 80<br>SCALE 1:25 @ A1                           | 00 1000          | 2000                      |     |                                                 |
|--------|---------------------|---------------------------------------------------------------|------------------|---------------------------|-----|-------------------------------------------------|
|        |                     | Platform g<br>architects<br>PROJECT TITLE:<br>31 Estelle Road | London<br>E1 5JL | t<br>ury Street<br>e<br>w |     | 3885<br>orm5architects.com<br>rm5architects.com |
|        |                     | Existing Courtyard Elevations                                 |                  |                           |     |                                                 |
|        | NC                  | September 202                                                 | 20               | 1                         | :25 | 1:50                                            |
| n<br>n | NC<br>NC<br>Checked | PROJECT NO:<br><b>19-104</b>                                  | DRAWING NO.: 021 |                           |     | REVISION:                                       |