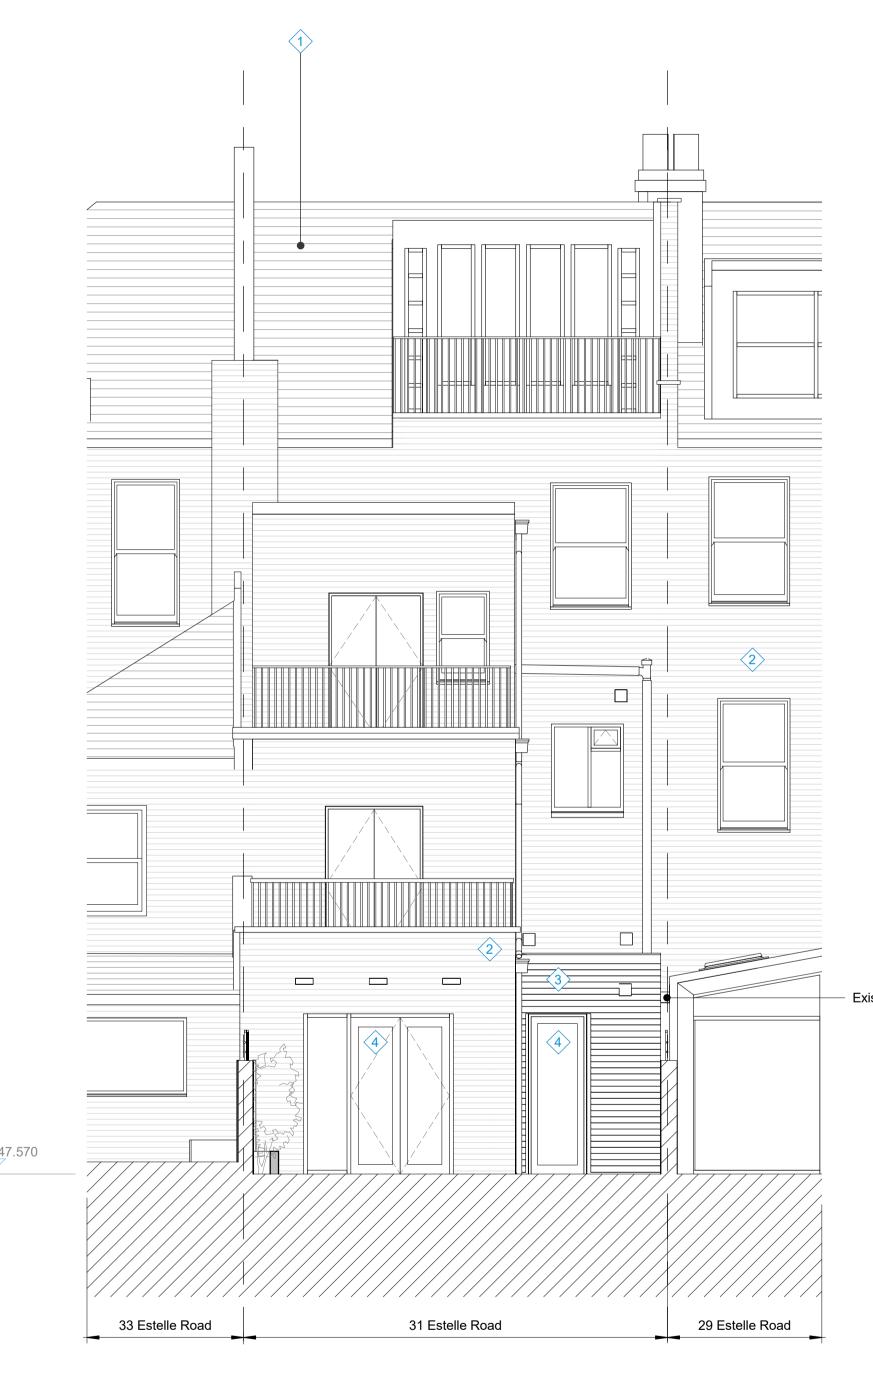

Lower Ground Floor Level

Existing gutter between 29-31 Estelle Rd

## **EXISTING MATERIALS KEY**

- 1 Existing roof tiles
- 2 London stock brick wall
- Cement board shiplap cladding to existing side extension
- Existing PPC aluminium framed double glazed door
- Existing PPC aluminium framed double glazed window
- Existing fixed sloping glazed roof to ground floor side extension

PROJECT TITLE:

31 Estelle Road

DRAWING TITLE:

Existing Rear Elevation

FIRST ISSUE DATE: SCALE @ A1: SCALE @ A3: November 2019 1:50 1:100

PROJECT NO.: DRAWING NO.: REVISION.

PROJECT NO: DRAWING NO: 020

REVISION: