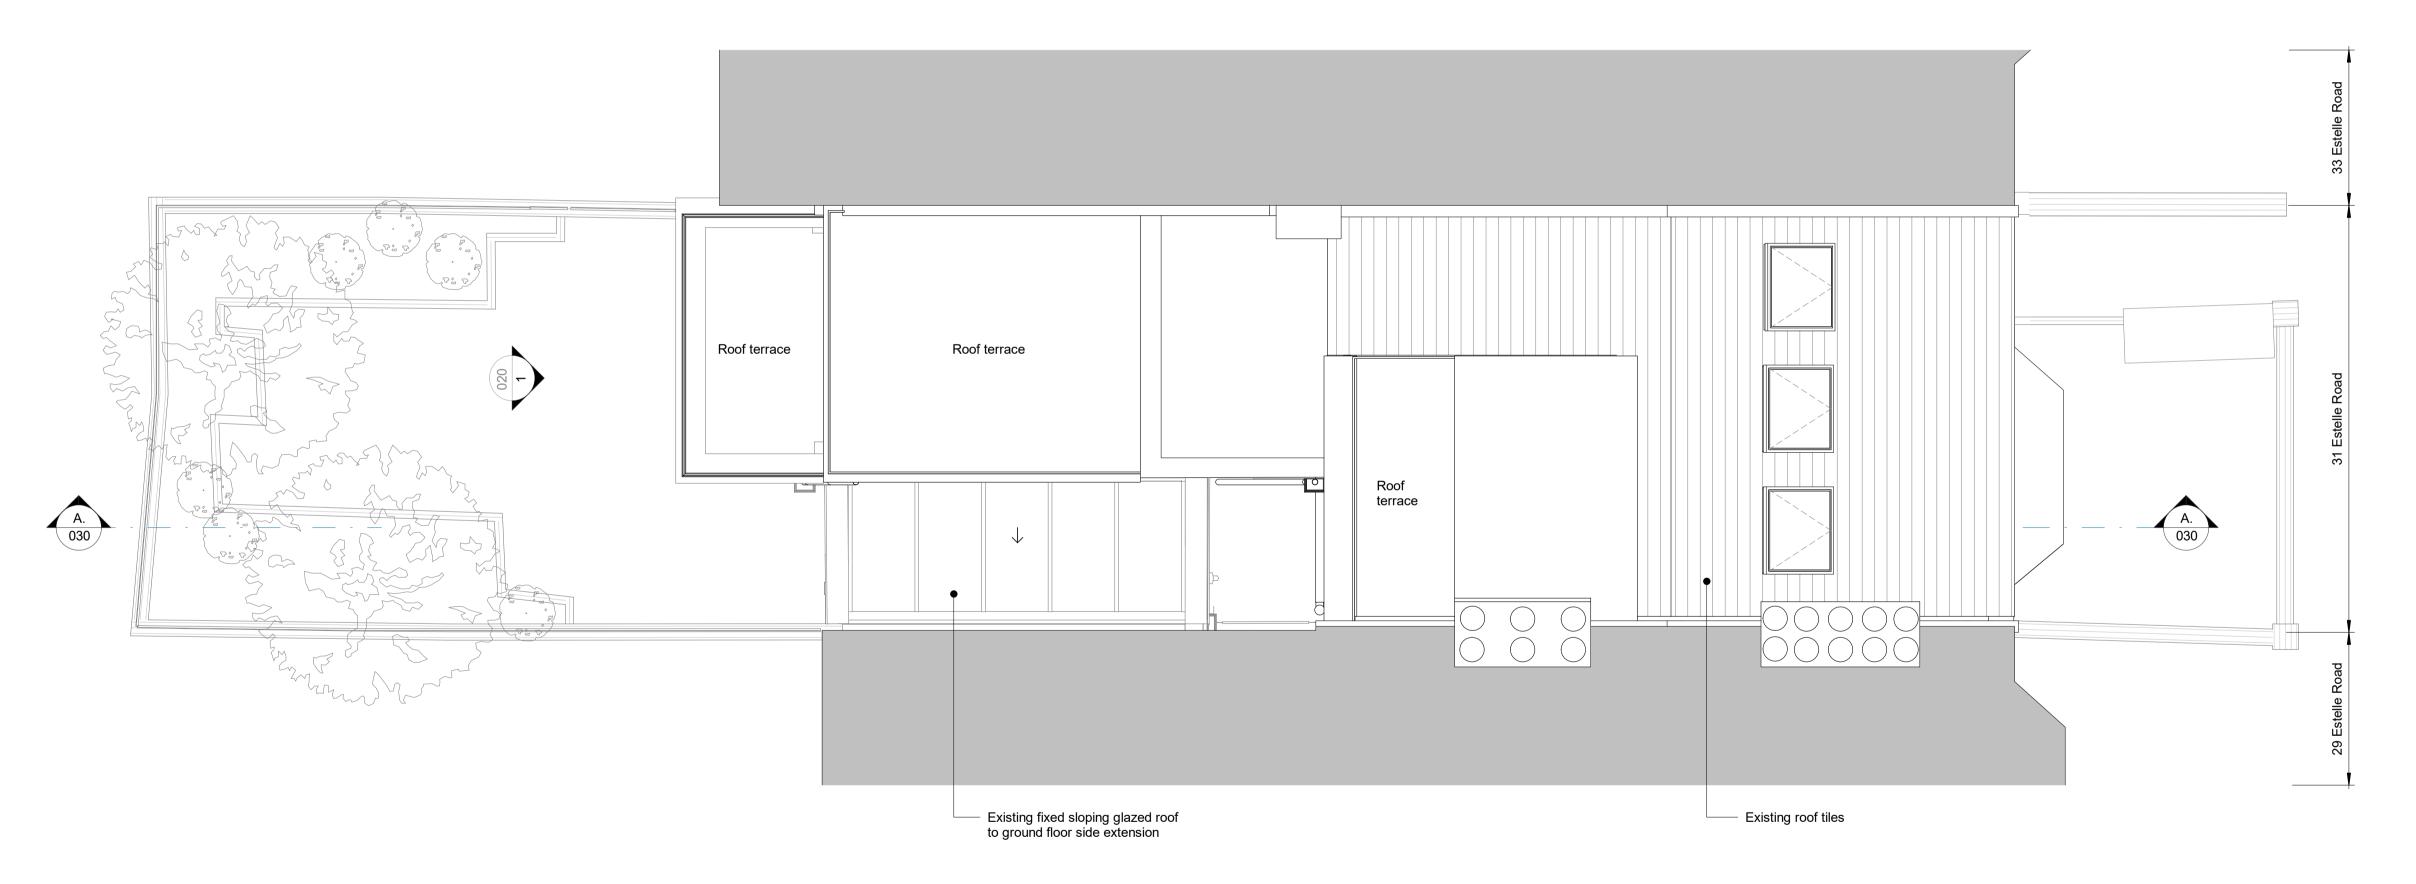

m / SCALE 1:50 @ A1

Platform 5 architects

Unit 102 94 Hanbury Street London E1 5JL

e info@platform5architects.com w www.platform5architects.com

PROJECT TITLE:

31 Estelle Road

DRAWING TITLE:

Existing Roof Plan FIRST ISSUE DATE:
February 2020
PROJECT NO.: DRAWING NO.: 011