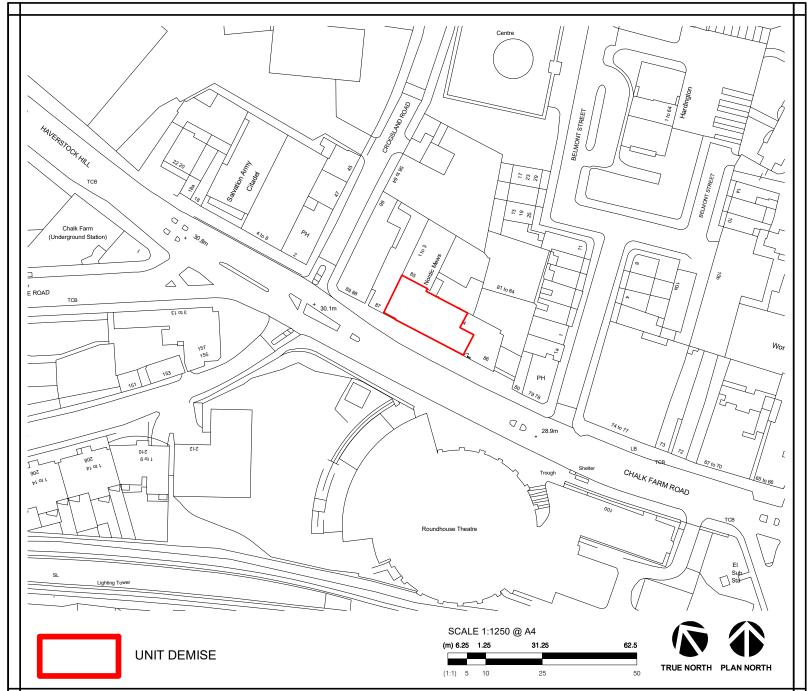

Project Manager: EN 1900 A.QUIG **ADDRESS** Checked By: 86 CHALK FARM S.DICKENS ROAD. Drawn by: CAMDEN,

N.BILLINGTON LONDON, NW1 Document date:

11/05/20

Project No.

1025

8AR

Sheet Size - A4

**Revision -**

Sheet Title

**SITE LOCATION PLAN** 

Sheet No.

**PL-000** 

**Copyright Notice**