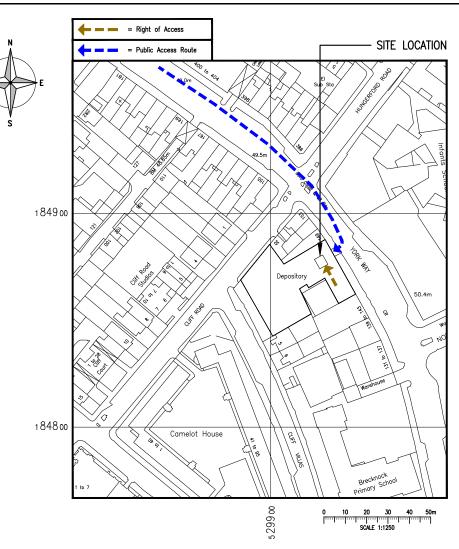

## DETAILED SITE LOCATION

(Scale 1:1250)

Based upon Ordnance Survey map extract with the permission of the Controller of Her Majesty's Stationery Office. Crown copyright. Licence No. 100020449

ALL DIMENSIONS ARE IN mm UNLESS NOTED OTHERWISE

N.G.R E: 529923 N: 184870

DIRECTIONS TO SITE:

FROM END OF M1 HEAD SOUTHEAST TOWARD NORTH CIRCULAR ROAD (A406). MERGE ONTO N CIRCULAR RD. TAKE THE EXIT TOWARDS A1009/WALTHAM ABBEY/CHINGFORD, TAKE A1055 AND A503 TO YORK MBY/A5200. AT THE ROUNDABOUT, TAKE THE 1ST EXT.
AT THE ROUNDABOUT, TAKE THE 2ND EXIT ONTO ARGON
RD. AT THE ROUNDABOUT, TAKE THE 1ST EXIT.
AT THE ROUNDABOUT, TAKE THE 1ST EXIT. AT THE ROUNDABOUT, TAKE THE 2ND EXIT. AT THE ROUNDABOUT CONTINUE STRAIGHT ONTO GLOVER DR. TURN LEFT ONTO ANGEL EDMONTON RD/MERIDIAN WAY/A1055. CONTINUE TO FOLLOW A1055. CONTINUE STRAIGHT ONTO WATERMEAD WAY/A1055. CONTINUE ONTO HALE RD/A503 CONTINUE STRAIGHT ONTO MONUMENT WAY/A503. USE THE LEFT 2 LANES TO TURN LEFT ONTO HIGH RD/A10/A503. LIGHT RIGHT TOWARDS SEVEN SISTERS RD/A503. MERGE ONTO SEVEN SISTERS RD/A503. CONTINUE TO FOLLOW A503. TURN LEFT ONTO YORK WAY/A5200. SITE WILL BE ON THE RIGHT.