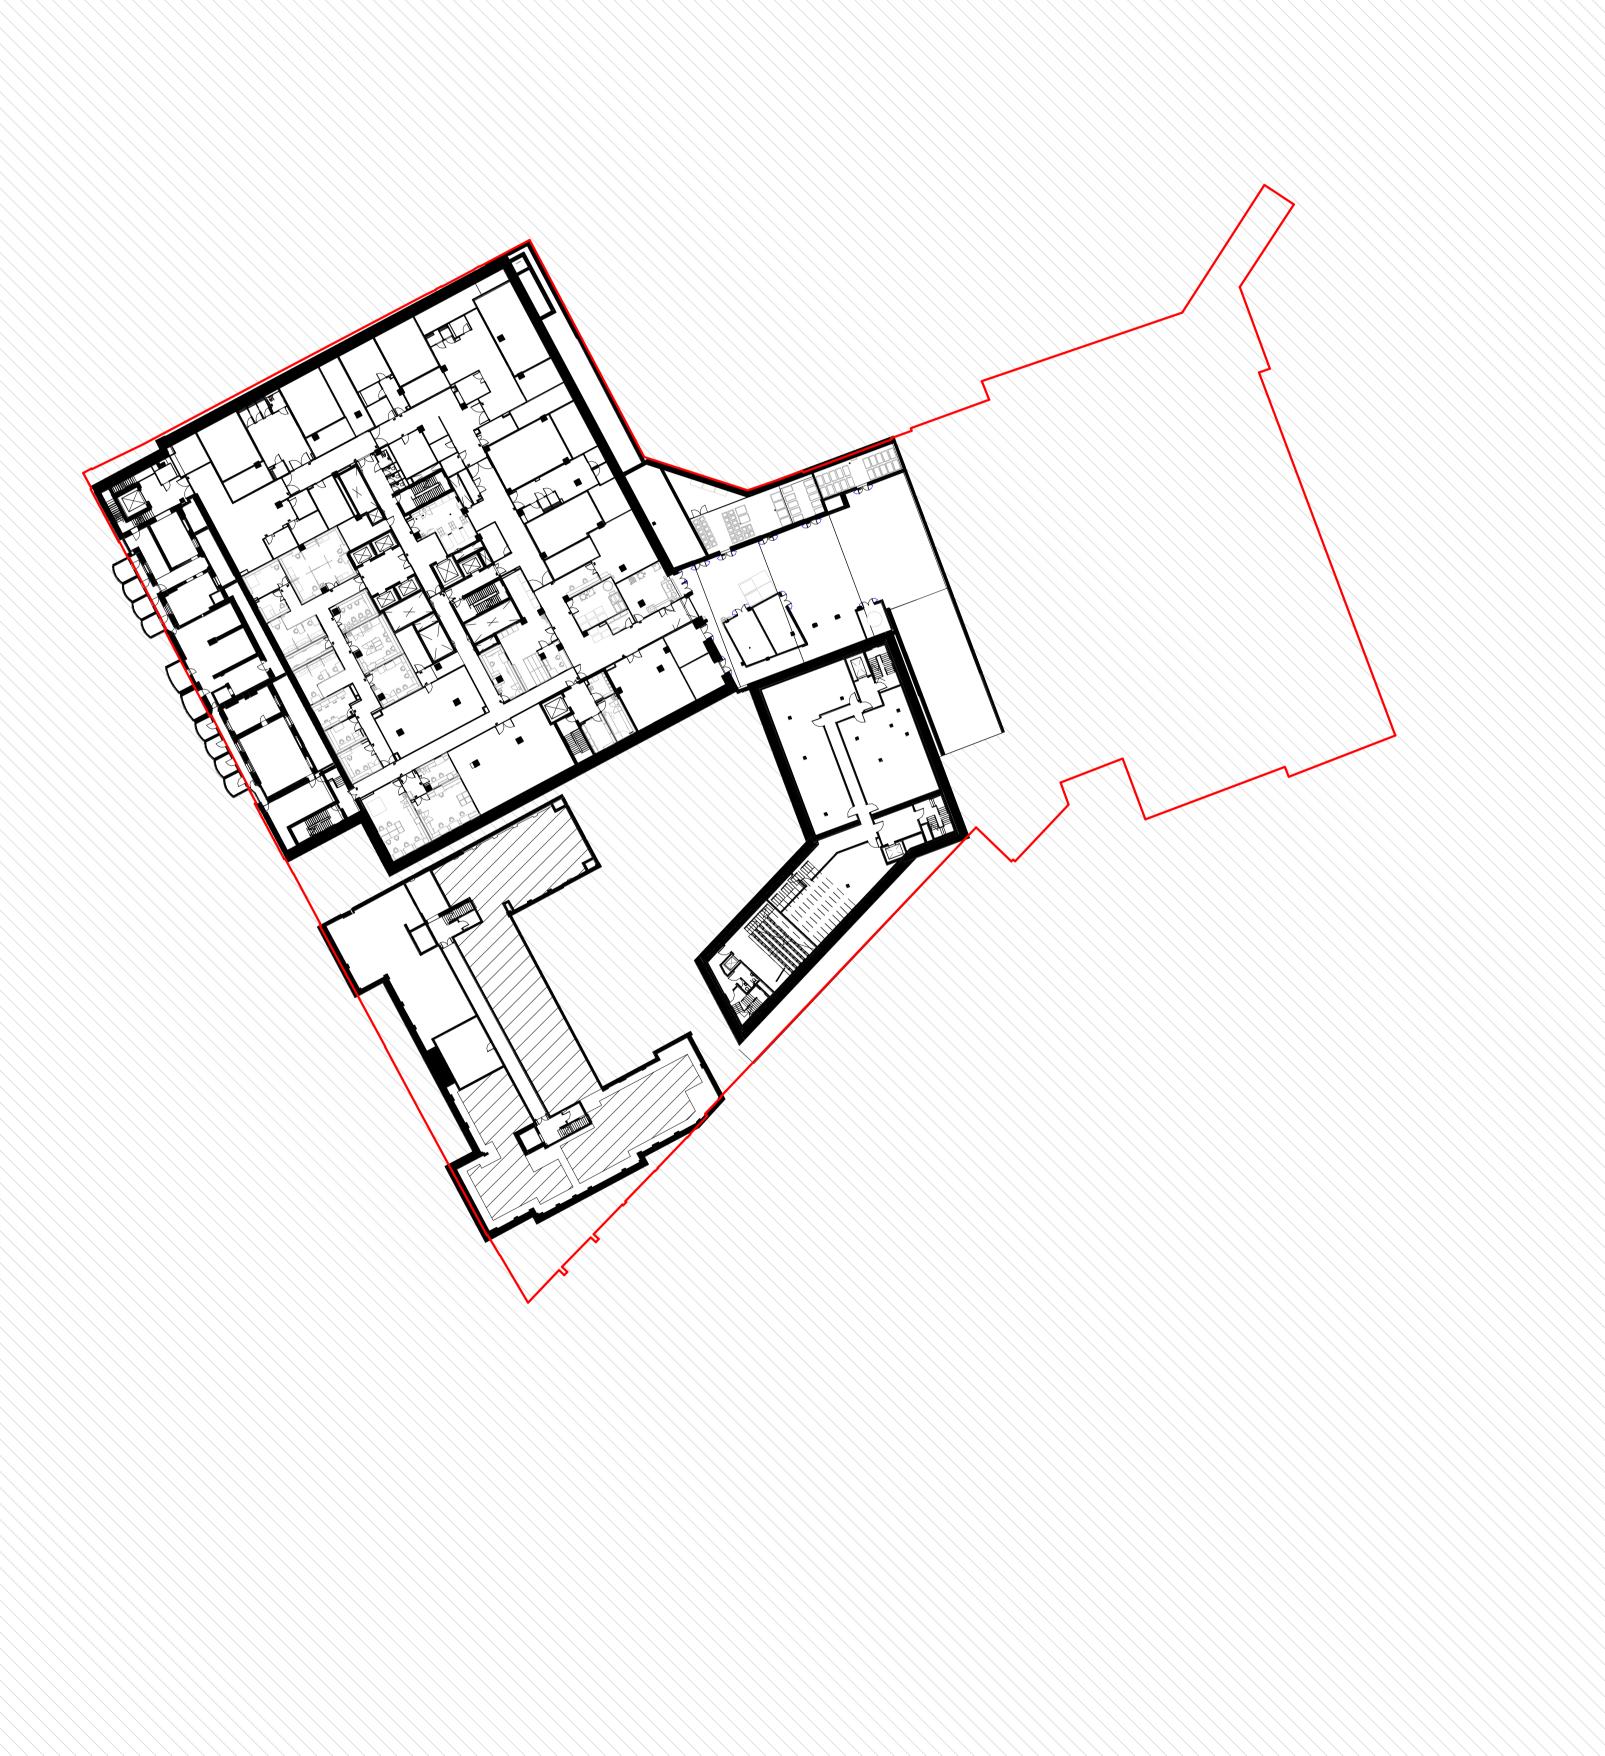

 Rev
 Description
 Date

 P1
 Plot 1 drawing update: B1 footprint updated (NE corner)
 14.08.20

other consultant information.

—— Planning Boundary

Note: Site boundary shown for information purposes only and does not represent a legal site demise. Boundary line is approximate and existing boundary condition / restraints unknown - to be confirmed on site.

0 4 8 12 16 20m

159 St John Street London EC1V 4QJ

mail@hawkinsbrown.com hawkinsbrown.com

## Hawkins\ Brown

Project
IoN/DRI Redevelopment Project 256 Grays Inn Road

Drawing Sitewide Level B1 GA Plan -Proposed

Scale @ A1 August 2020 1:500 Checked By Drawn By Status Purpose of Issue Job Number P1 Planning 17056

Drawing No. BEMP-HBA-SW-B1-DR-A-20-1101 P1