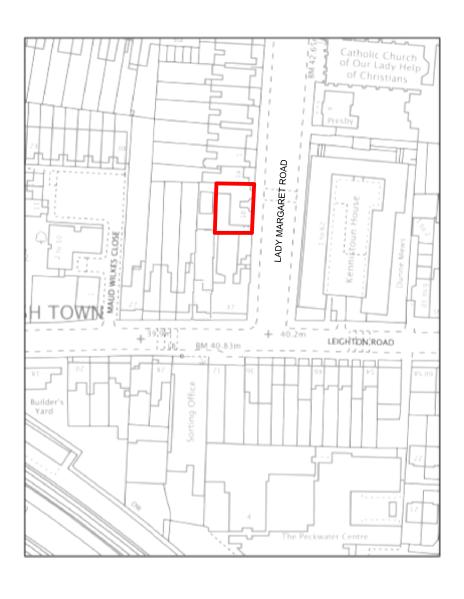

| J P ARCHITECT LTD Revisions:                  |            | Drawing Status:           |          | Project: BURTON HOUSE - 1B LADY MARGARET RD NW5 2NE |                  |       |
|-----------------------------------------------|------------|---------------------------|----------|-----------------------------------------------------|------------------|-------|
| 124 Great Western Studios 65 Alfred Rd W2 5EU |            | Preliminary for Approval  |          | Title: SITE LOCATION PLAN                           |                  | A4    |
| tel. 07931 700 437 www.jpa.ltd                | <b>]</b> B | Design Approved by Client |          | That one book the track                             |                  |       |
| Do not scale from this drawing.               |            | Planning Drawing          | 04/05/20 | Scale: 1:1250 approx.                               | Date: 24/04/2020 |       |
| Resolve discrepancies prior to                |            | Tender Drawing            |          |                                                     | l                | K I ' |
| construction. If In doubt ASK                 | E          | Tender Drawing            | $\vdash$ | Drawing Number: 517 / L                             | 00/01            |       |
| This drawing is COPYRIGHT                     | F          | Construction Drawing      |          | Drawing Number: 317 / L                             | .00/01           |       |