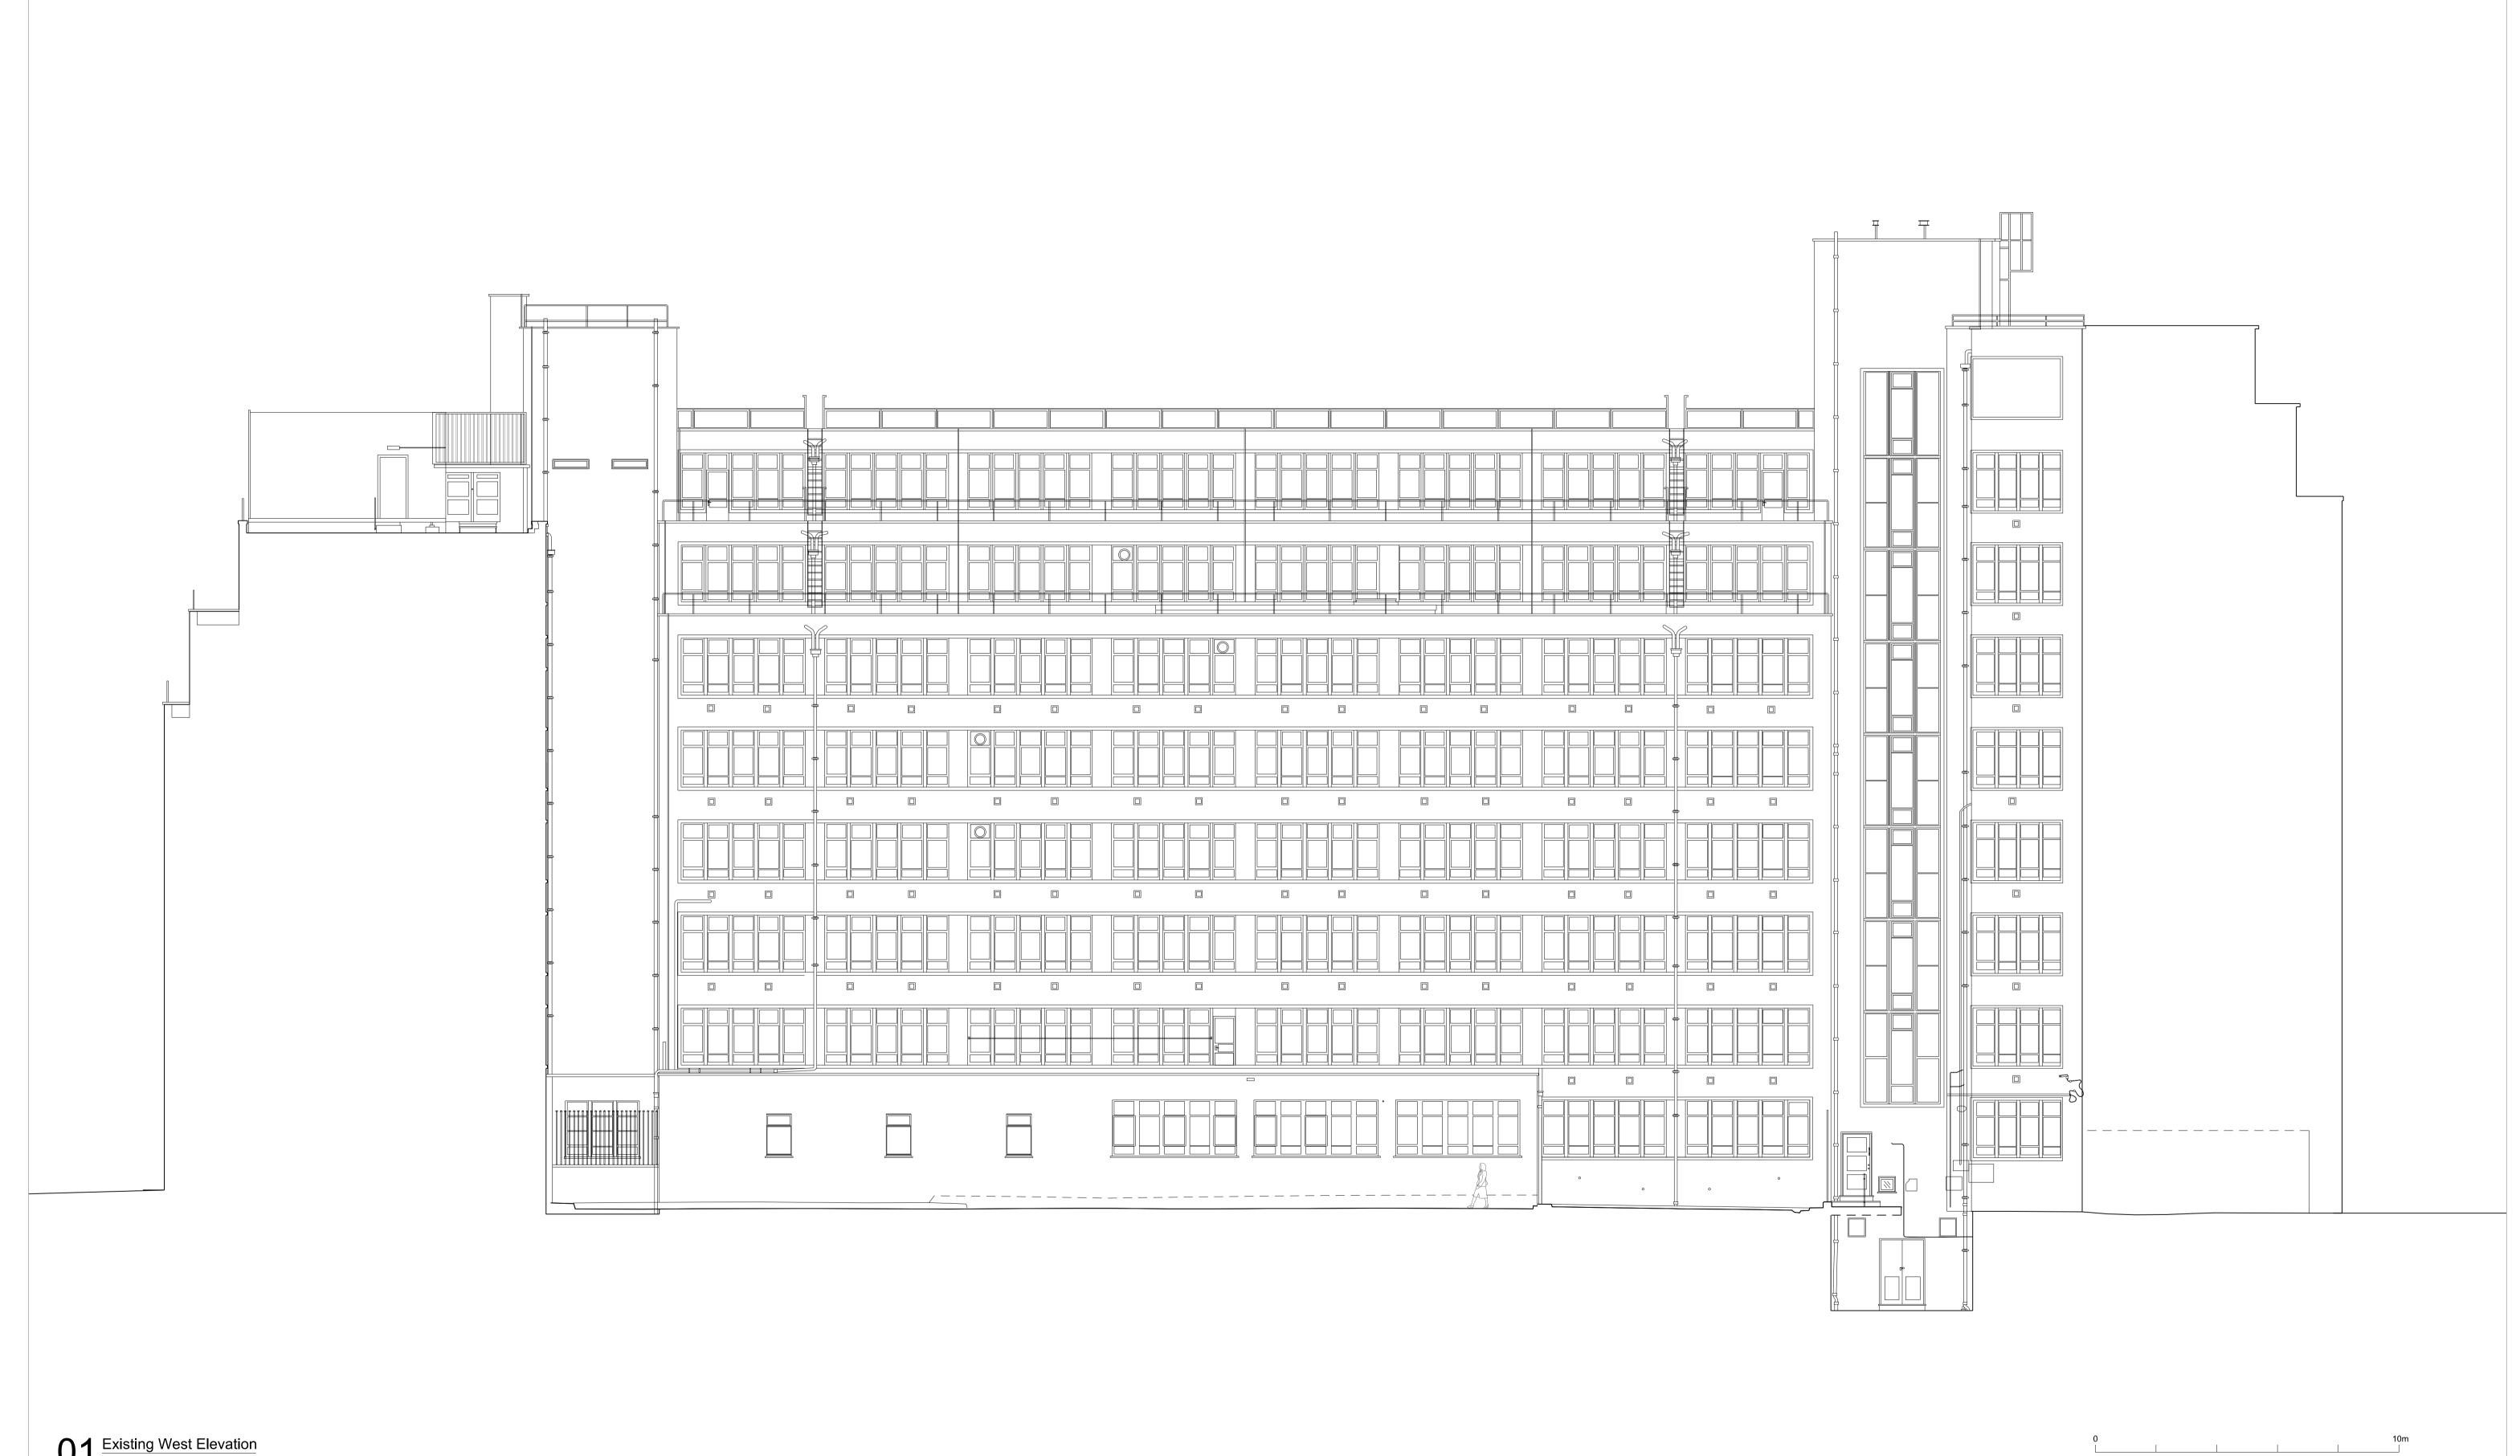

 $01\frac{\text{Existing West Elevation}}{1:100}$ 

Copyright Cousins&Cousins Architects. No implied license exists.

This drawing should not be used to calculate areas for the purposes of valuation. All dimensions be checked on site by the contractor and such dimensions to be their responsibility. Do not scale drawings. All work must comply with relevant British Standards and Building Regulations requirements. Drawing errors and omissions to be reported to the architect.

## Uncommon Holborn 85 High Holborn

CER Investments Sarl

Existing West Elevation

Status

PLANNING

| 19006    | 28       | /08/2020    | 1:100                        |
|----------|----------|-------------|------------------------------|
| Revision | Drawn By | Approved By | Drawing Number 19006 EX EE 3 |