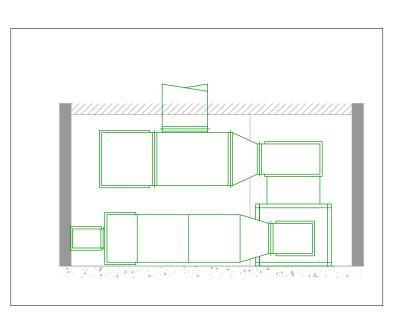

# PROPOSED GROUND FLOOR

**A-A ELEVATION** 

-All plant will be installed on anti-vibration mounts

B—