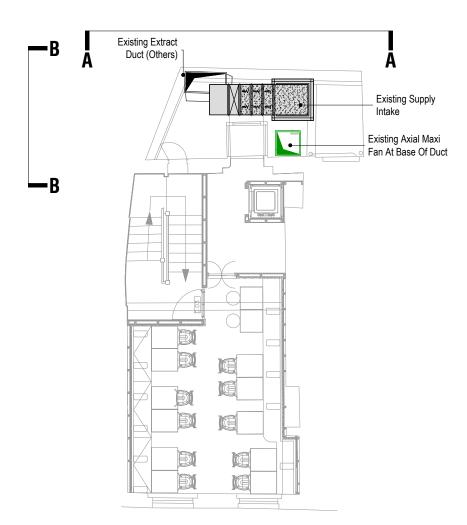

**PLANT AREA** 

**A-A ELEVATION** 

**B-B ELEVATION** 

METERAGE SUPPLY DUCTWORK 0.0m WC EXTRACT DUCTWORK 0.0m AC PIPEWORK 0.0m Revised Notation, Big Foot System Added Extract duct repositioned ROSA'S THAI CAFE Rosa's Thai Cafe Earlham Street London

nt of this drawing resides

**PLANT AREA** 

**A-A ELEVATION** 

**B-B ELEVATION** 

## METERAGE

| SUPPLY DUCTWORK     | 0.0m |
|---------------------|------|
| WC EXTRACT DUCTWORK | 0.0m |
| AC PIPEWORK         | 0.0m |

B 09/09/20 PR Revised GA layout added.

ROSA'S THAI CAFE

Rosa's Thai Cafe Earlham Street London