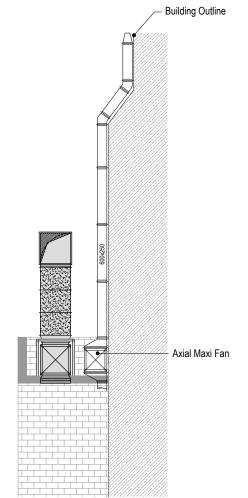

**PLANT AREA** 

**A-A ELEVATION** 

**B-B ELEVATION** 

METERAGE SUPPLY DUCTWORK 0.0m WC EXTRACT DUCTWORK 0.0m AC PIPEWORK 0.0m Revised Notation, Big Foot System Added Extract duct repositioned ROSA'S THAI CAFE Rosa's Thai Cafe Earlham Street London

nt of this drawing resides

**PLANT AREA** 

**A-A ELEVATION** 

**B-B ELEVATION** 

## METERAGE

| SUPPLY DUCTWORK     | 0.0m |
|---------------------|------|
| WC EXTRACT DUCTWORK | 0.0m |
| AC PIPEWORK         | 0.0m |

B 09/09/20 PR Revised GA layout added.

ROSA'S THAI CAFE

Rosa's Thai Cafe Earlham Street London