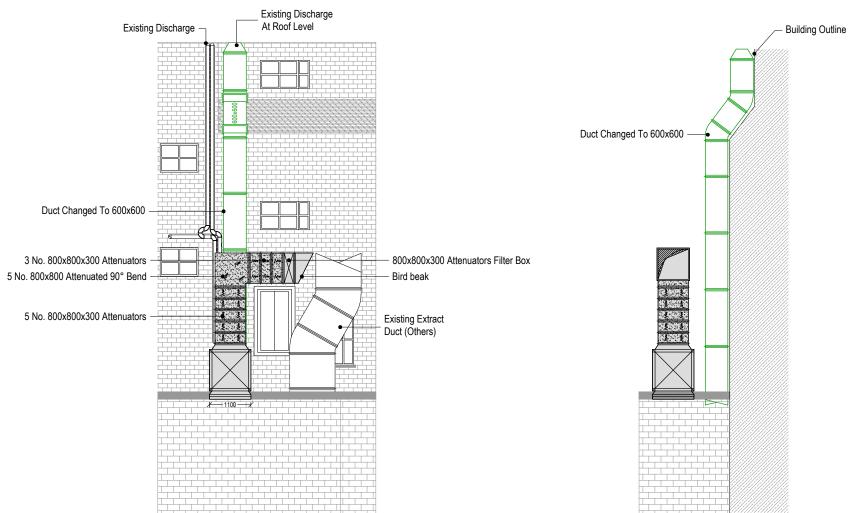

# PROPOSED GROUND FLOOR

**A-A ELEVATION** 

-All plant will be installed on anti-vibration mounts

B—

# **B-B ELEVATION**

## METERAGE

| SUPPLY DUCTWORK     | 0.0r |
|---------------------|------|
| WC EXTRACT DUCTWORK | 0.0r |
| AC PIPEWORK         | 0.0r |

B 22-10-20 PR Revised plant layout. A 09-09-20 PR Updated GA layout.

# ROSA'S THAI CAFE

Rosa's Thai Cafe Earlham Street London

**Ground Floor Ventilation** Layout Elevations

001-612-04 B

Scale: 1:25 @ A1 1:50 @ A3

Drawn By: JJ Checked By: - Date: 10/06/20

<u>chapman</u> ventilation