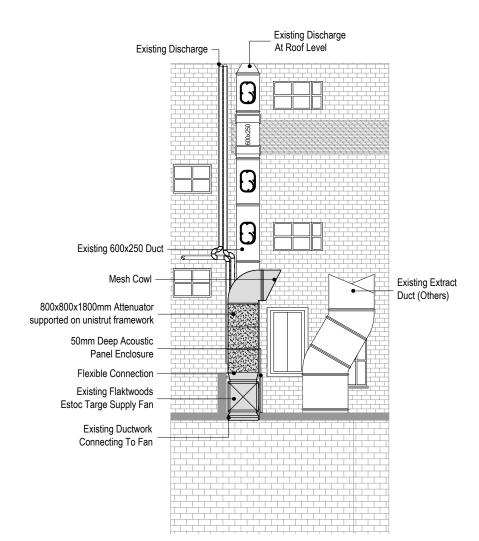

**PLANT AREA** 

**A-A ELEVATION** 

**B-B ELEVATION** 

METERAGE SUPPLY DUCTWORK 0.0m WC EXTRACT DUCTWORK 0.0m AC PIPEWORK 0.0m Revised Notation, Big Foot System Added Extract duct repositioned ROSA'S THAI CAFE Rosa's Thai Cafe Earlham Street London

nt of this drawing resides

**PLANT AREA** 

**A-A ELEVATION** 

**B-B ELEVATION** 

## METERAGE

| SUPPLY DUCTWORK     | 0.0m |
|---------------------|------|
| WC EXTRACT DUCTWORK | 0.0m |
| AC PIPEWORK         | 0.0m |

B 09/09/20 PR Revised GA layout added.

ROSA'S THAI CAFE

Rosa's Thai Cafe Earlham Street London