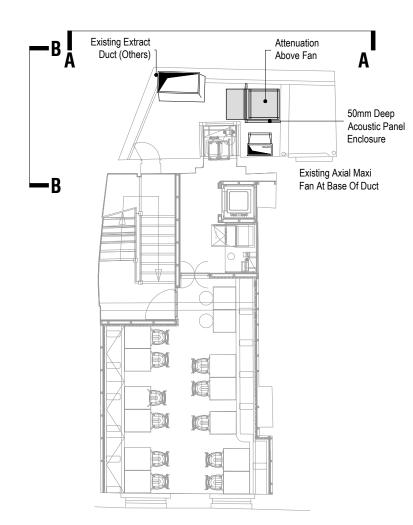

**PLANT AREA** 

**A-A ELEVATION** 

**B-B ELEVATION** 

METERAGE SUPPLY DUCTWORK 0.0m WC EXTRACT DUCTWORK 0.0m AC PIPEWORK 0.0m Revised Notation, Big Foot System Added Extract duct repositioned ROSA'S THAI CAFE Rosa's Thai Cafe Earlham Street London

nt of this drawing resides

**PLANT AREA** 

**A-A ELEVATION** 

**B-B ELEVATION** 

## METERAGE

| SUPPLY DUCTWORK     | 0.0m |
|---------------------|------|
| WC EXTRACT DUCTWORK | 0.0m |
| AC PIPEWORK         | 0.0m |

B 09/09/20 PR Revised GA layout added.

ROSA'S THAI CAFE

Rosa's Thai Cafe Earlham Street London