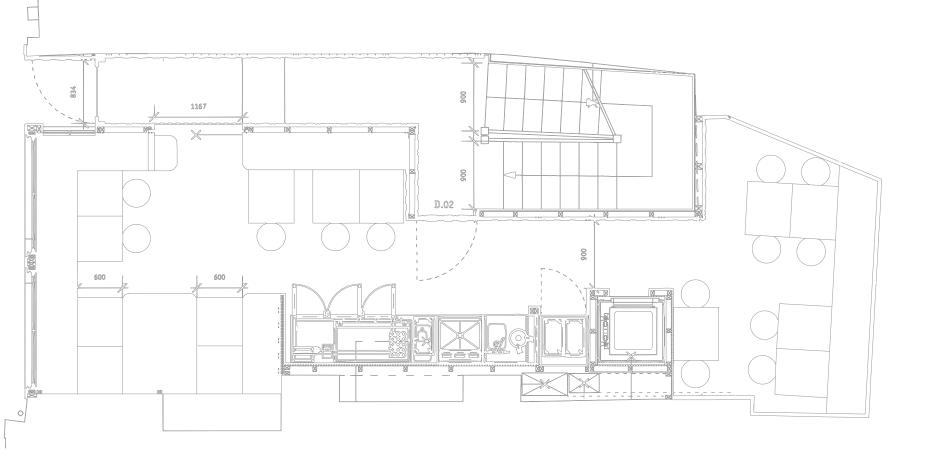

# Kitchen Extract Fan 1000 x 700 x 1000 Silencer (high level) 600x600 Riser - ESP UV Filtration Unit (low level)

EXISTING GROUND FLOOR

-All plant will be installed on anti-vibration mounts

5m

## METERAGE

SUPPLY DUCTWORK 0.0m WC EXTRACT DUCTWORK 0.0m AC PIPEWORK

0.0m

C 22/10/20 PR Revised plant layout.
Updated GA layout. Minor revisions to plant to suit.
A 16/07/20 JJ Existing Ground Floor Layout Added

ROSA'S THAI CAFE

Rosa's Thai Cafe Earlham Street London

**Ground Floor Ventilation** Layout

001-612-03 C Scale: 1:25 @ A1 1:50 @ A3

Drawn By: JJ Checked By: - Date: 10/06/20

<u>chapman</u> ventilation