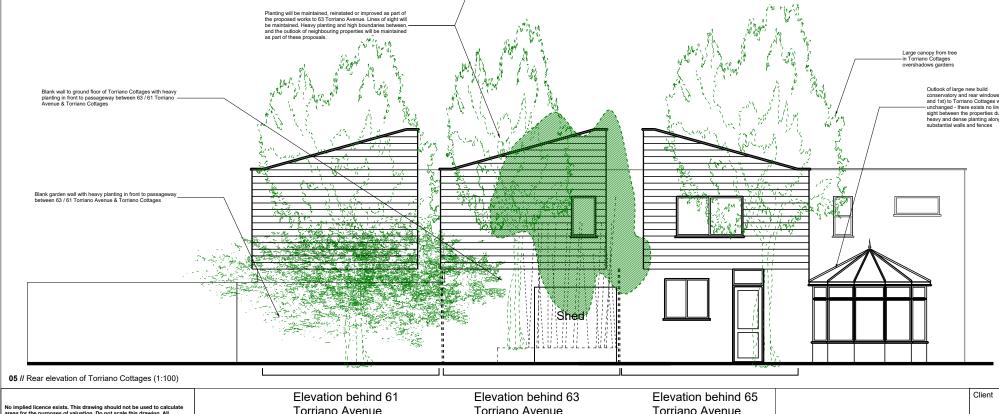

| Drawing Title<br>Existing Aerial views and rear<br>elevation to Torriano Cottages |                        |          |  |  |
|-----------------------------------------------------------------------------------|------------------------|----------|--|--|
| Project Number                                                                    | Status                 |          |  |  |
| 0001 Plannin                                                                      |                        | I        |  |  |
| Scale at A3                                                                       | Date                   |          |  |  |
| N/A (refer to drawing set)                                                        | 12/07/20<br>Checked by |          |  |  |
| Drawn by                                                                          |                        |          |  |  |
| uw                                                                                | uw                     |          |  |  |
| Drawing Number                                                                    |                        | Revision |  |  |
| 0014-UW-X1.051                                                                    |                        | 00       |  |  |