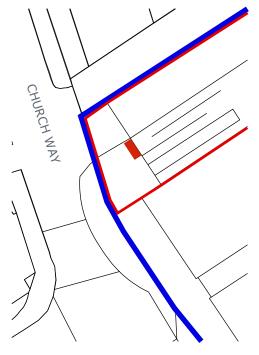

Location Plan
Scale 1:500
Revision
A: Red line added to denote 22-34 Churchway, blue line showing extent of ownership by applicant.
B: Bio-diverse roof to bin store

DRAFTING

Oaklands London Road Battle East Sussex TN33 0LS 07581 204 580