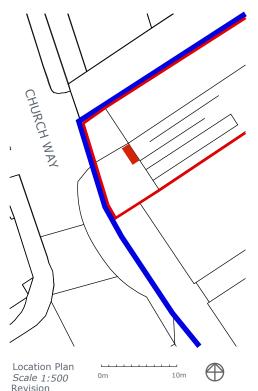

Location Plan Scale 1:500 Revision A: Red line added to denote 22-34 Churchway, blue line showing extent of ownership by applicant. B: Bio-diverse roof to bin store

JPN DRAFTING Oaklands London Road Battle East Sussex TN33 0LS 07581 204 580