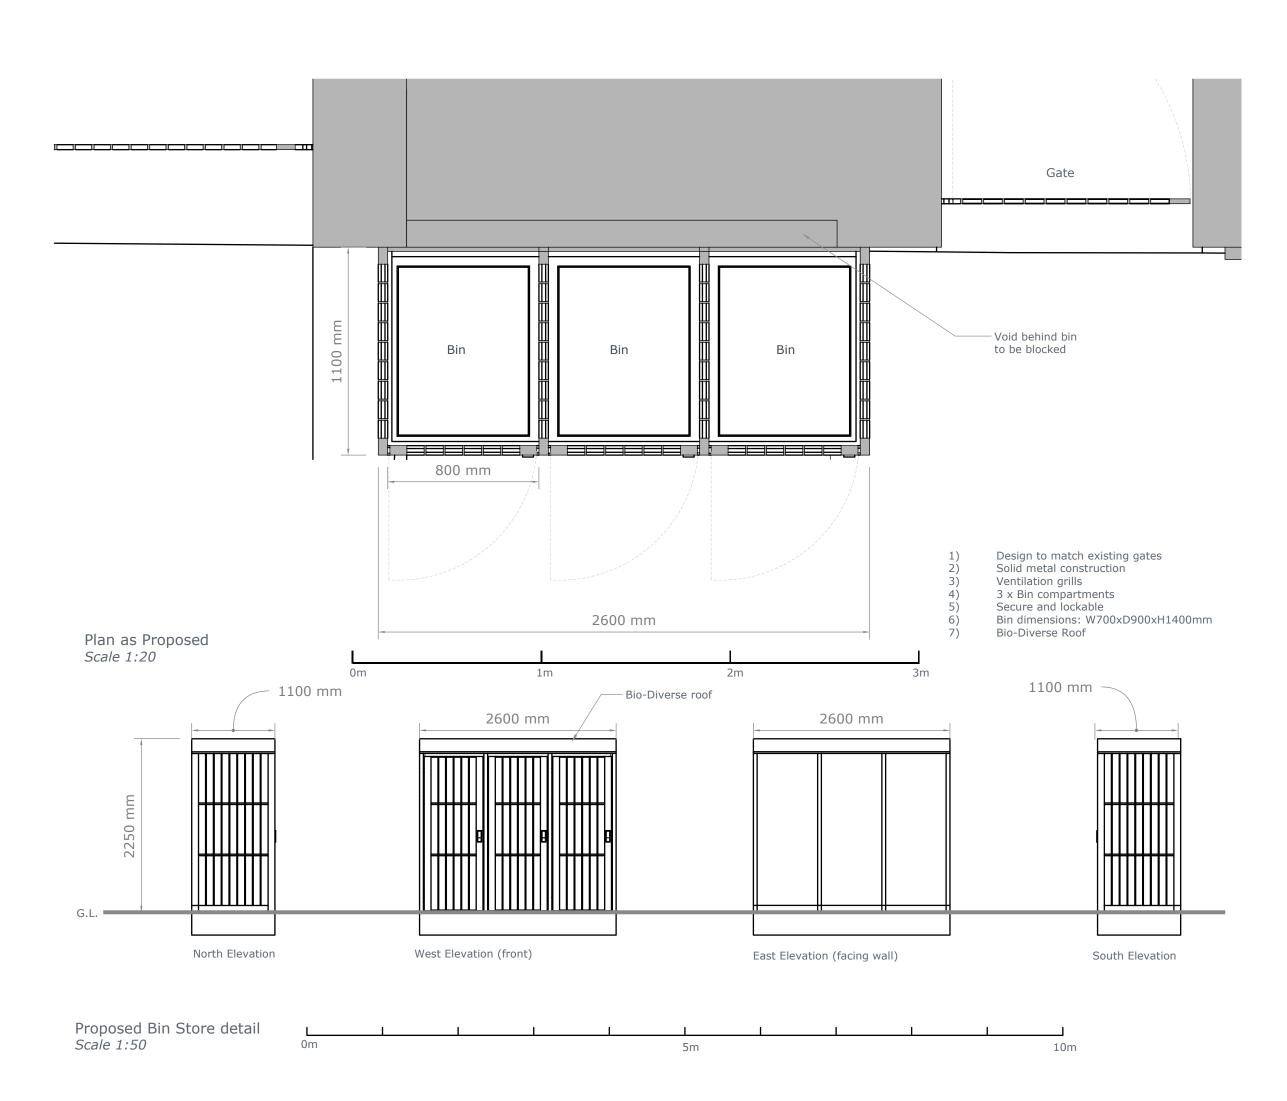

Location Plan Scale 1:500 Revision 0m

A: Red line added to denote 22-34 Churchway, blue line showing extent of ownership by applicant.

B: Bio-diverse roof to bin store

JPM DRAFTING

Oaklands London Road Battle East Sussex TN33 0LS 07581 204 580

Client.
Unison Centre

Address.
Unison Centre
130 Euston Road
London

NW1 2AY
Project.

Residential Bin Store

Title.
Bin Store detail
As Proposed

Purpose of Issue.
PLANNING

| Scale.  | D           | С     | Date.      |
|---------|-------------|-------|------------|
| 1:50@A3 | JPM         | ВС    | 19/10/2020 |
| Job No. | Drawing No. |       | Revision.  |
| 56008   | Pl          | 11.01 | В          |