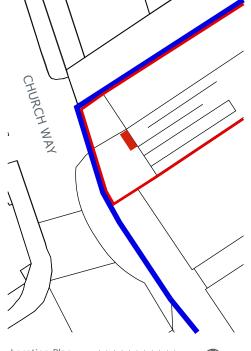

Location Plan Scale 1:500 Revision 0m

A: Red line added to denote 22-34 Churchway, blue line showing extent of ownership by applicant.

B: Bio-diverse roof to bin store

JPM DRAFTING

Oaklands London Road Battle East Sussex TN33 0LS 07581 204 580