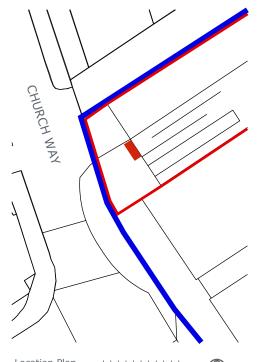

Location Plan Scale 1:500 Revision

Revision
A: Red line added to denote 22-34 Churchway, blue line showing extent of ownership by applicant.
B: Bio-diverse roof to bin store

JPM DRAFTING Oaklands London Road Battle East Sussex TN33 0LS 07581 204 580