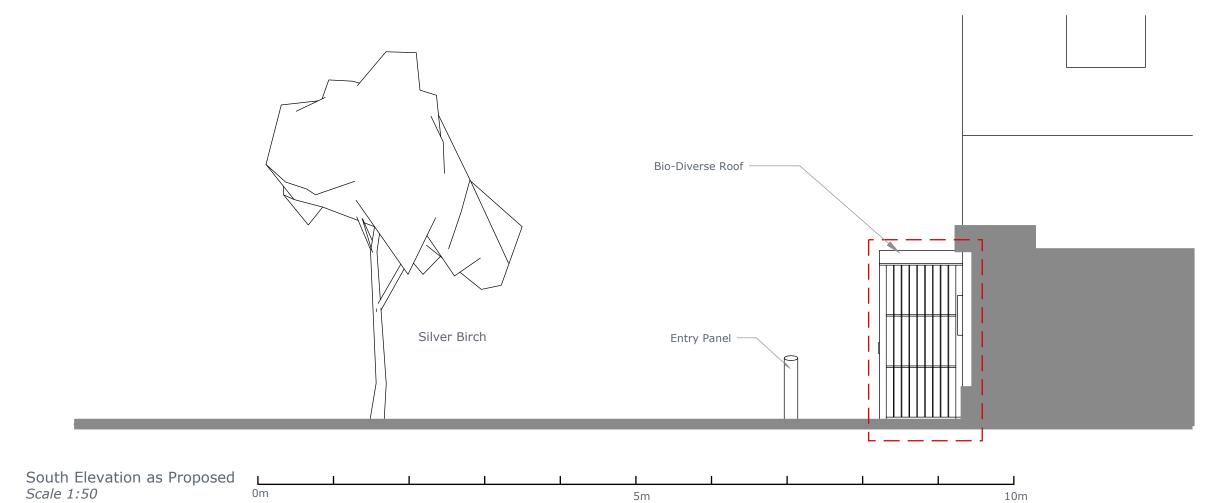

North Elevation as Proposed *Scale 1:50* 

This drawing and the copyrights and patents therein are the property of JPM Drafting and may not be used or reproduced without consent.

This drawing is to be read in conjunction with all relevant consultants and/or specialist's drawings/documents and any discrepancies or variations are to be notified to JPM Drafting before the affected work commences.

Location Plan Scale 1:500 Revision

Revision
A: Red line added to denote 22-34 Churchway, blue line showing extent of ownership by applicant.
B: Bio-diverse roof to bin store

JPM DRAFTING Oaklands London Road Battle East Sussex TN33 0LS 07581 204 580