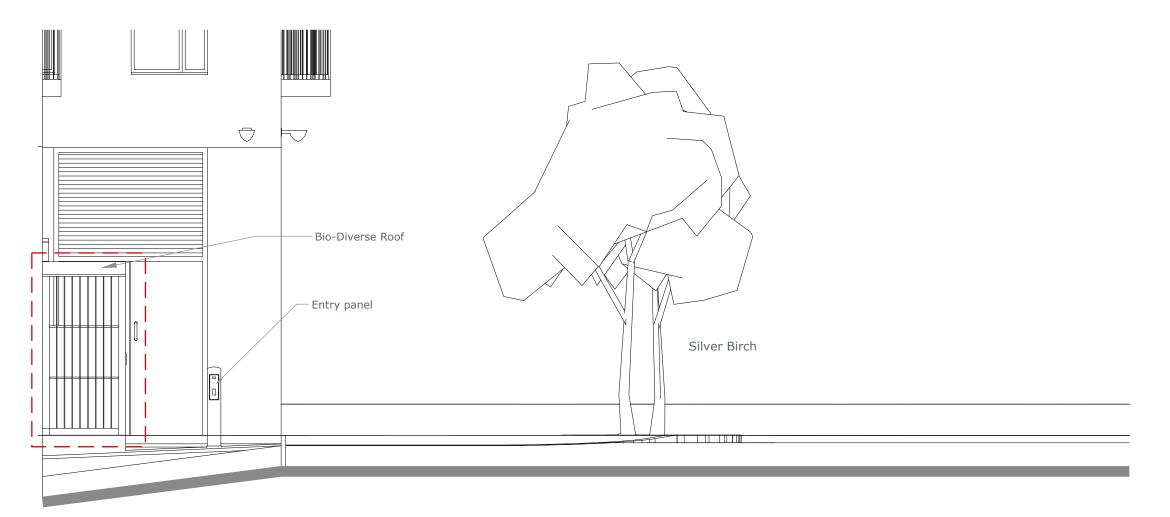

Location Plan Scale 1:500 Revision

Revision
A: Red line added to denote 22-34 Churchway, blue line showing extent of ownership by applicant.
B: Bio-diverse roof to bin store

JPM DRAFTING Oaklands London Road Battle East Sussex TN33 0LS 07581 204 580