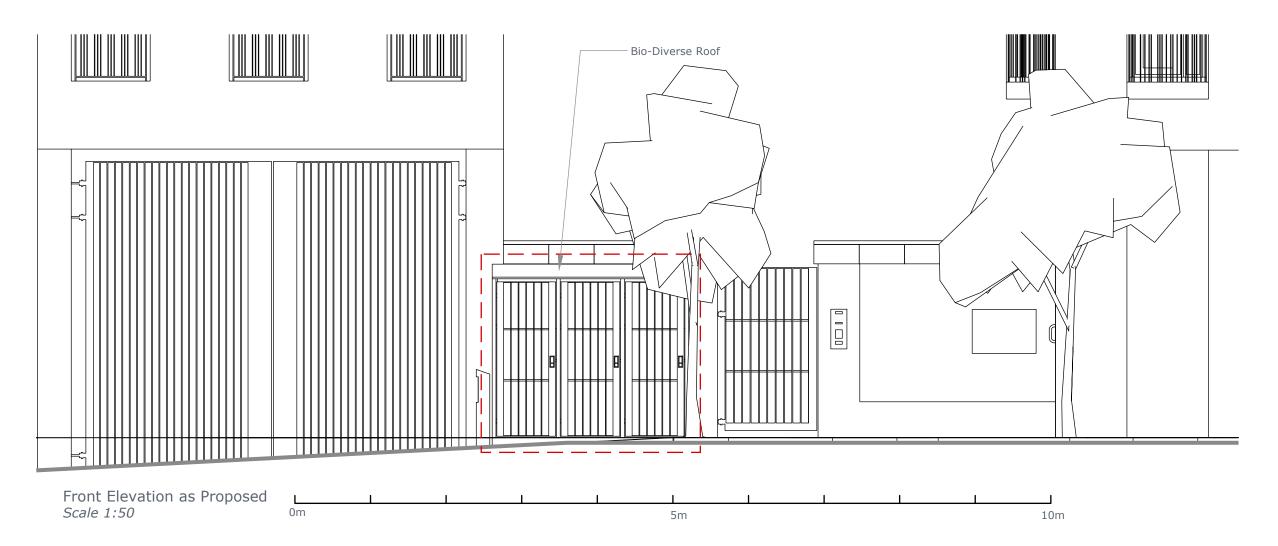

A: Red line added to denote 22-34 Churchway, blue line showing extent of ownership by applicant. B: Bio-diverse roof to bin store

JPM DRAFTING Oaklands London Road Battle East Sussex TN33 0LS 07581 204 580

<sup>Client.</sup> Unison Centre

Address. Unison Centre 130 Euston Road London NW1 2AY Project. Residential Bin Store

Title. Plan & Front Elevation As Proposed

Purpose of Issue.

 D
 C
 Date.

 1:50@A3
 JPM
 BC
 19/10/2020

 Job No.
 Drawing No.
 Revision.

 56008
 PL
 09.02
 B