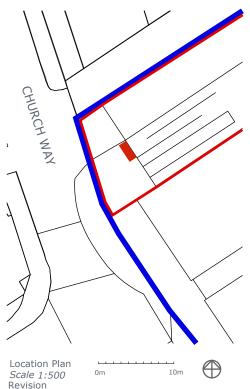

A: Red line added to denote 22-34 Churchway, blue line showing extent of ownership by applicant. B: Bio-diverse roof to bin store

JPM DRAFTING Oaklands London Road Battle East Sussex TN33 0LS 07581 204 580