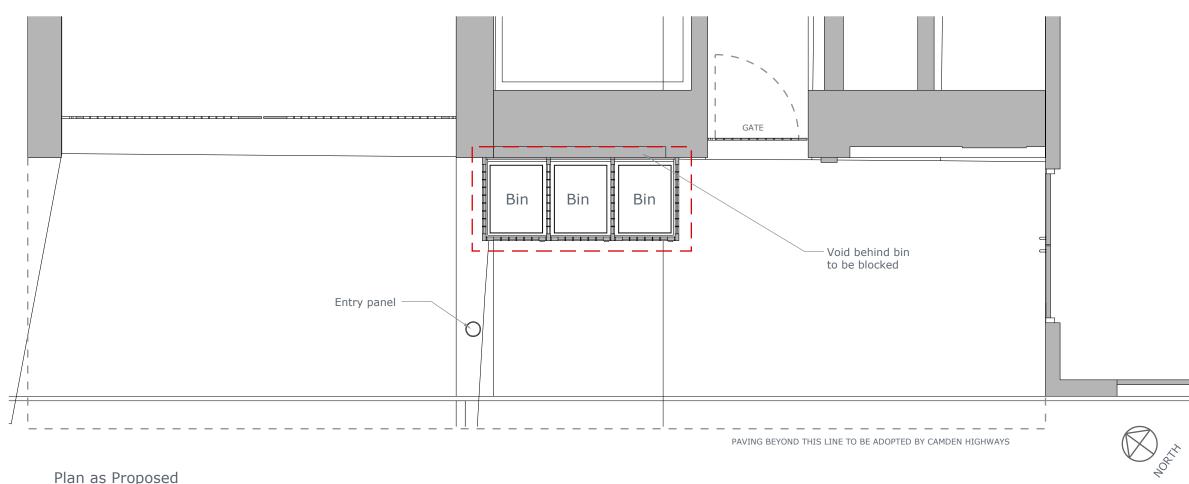

<sup>Client.</sup> Unison Centre

Address. Unison Centre 130 Euston Road London NW1 2AY Project. Residential Bin Store

Title. Plan & Front Elevation As Proposed

Purpose of Issue.

 D
 C
 Date.

 1:50@A3
 JPM
 BC
 19/10/2020

 Job No.
 Drawing No.
 Revision.

 56008
 PL
 09.02
 B