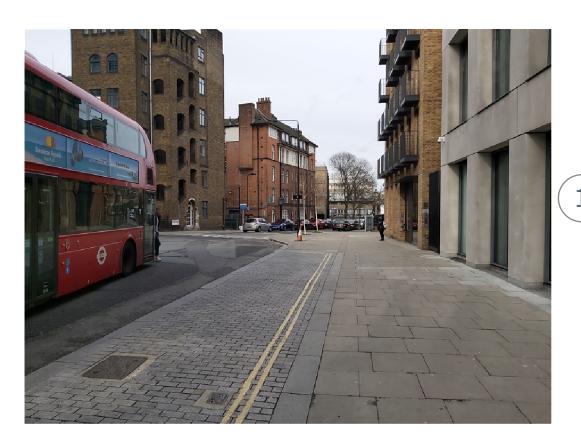

Approach from South to North along Church Way toward site.

Approach from South to North along Church Way toward site.

This drawing and the copyrights and patents therein are the property of JPM Drafting and may not be used or reproduced without consent.