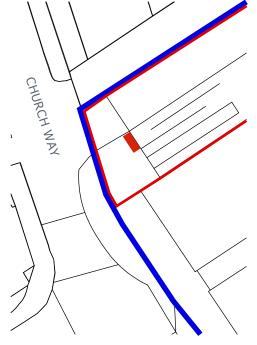

Location Plan Scale 1:500 Revision 0m

0m 10m C

A: Red line added to denote 22-34 Churchway, blue line showing extent of ownership by applicant.

B: Bio-diverse roof to bin store

Oaklands London Road Battle East Sussex TN33 0LS 07581 204 580