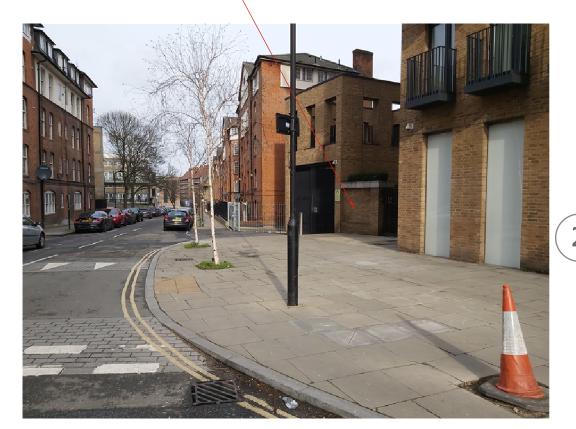

Approach from South to North along Church Way toward site.

Approach from South to North along Church Way toward site.

This drawing and the copyrights and patents therein are the property of JPM Drafting and may not be used or reproduced without consent.