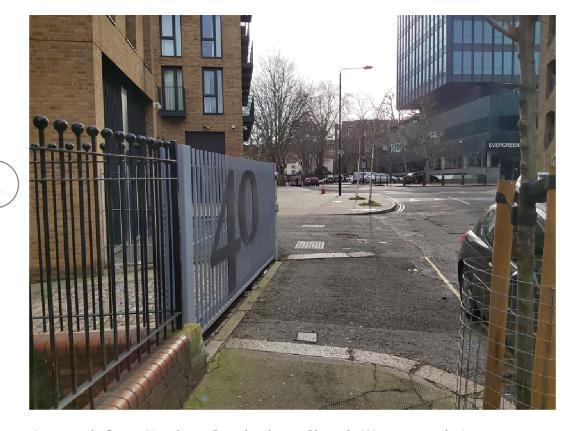

— Proposed Location of Bin Store

Approach from North to South along Church Way toward site.

Approach from North to South along Church Way toward site.

Photographs showing proposed Bin Store location as approached on foot. Photographs focal length 25mm Proposed Locatiion of Bin Store