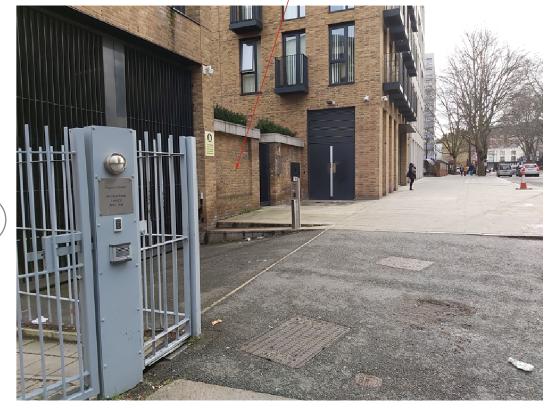

— Proposed Location of Bin Store

Approach from North to South along Church Way toward site.

Approach from North to South along Church Way toward site.

Photographs showing proposed Bin Store location as approached on foot. Photographs focal length 25mm Proposed Locatiion of Bin Store