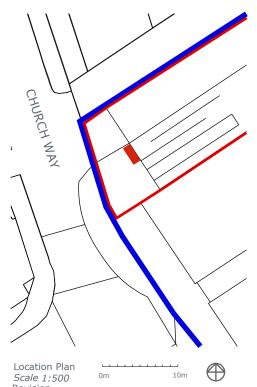

Location Plan Scale 1:500 0m 10m Revision A: Red line added to denote 22-34 Churchway, blue line showing extent of ownership by applicant. B: Bio-diverse roof to bin store

JPM DRAFTING Oaklands London Road Battle East Sussex TN33 0LS 07581 204 580