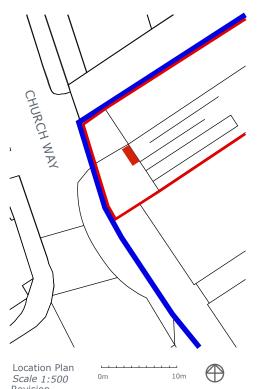

Block Plan Scale 1:500

. . . . . . . . . . .

. . . . . . .

1

0m

This drawing and the copyrights and patents therein are the property of JPM Drafting and may not be used or reproduced without consent.

n

This drawing is to be read in conjunction with all relevant consultants and/or specialist's drawings/documents and any discrepancies or variations are to be notified to JPM Drafting before the affected work commences.

Revision A: Red line added to denote 22-34 Churchway, blue line showing extent of ownership by applicant. B: Bio-diverse roof to bin store

JPM DRAFTING Oaklands London Road Battle East Sussex TN33 0LS 07581 204 580