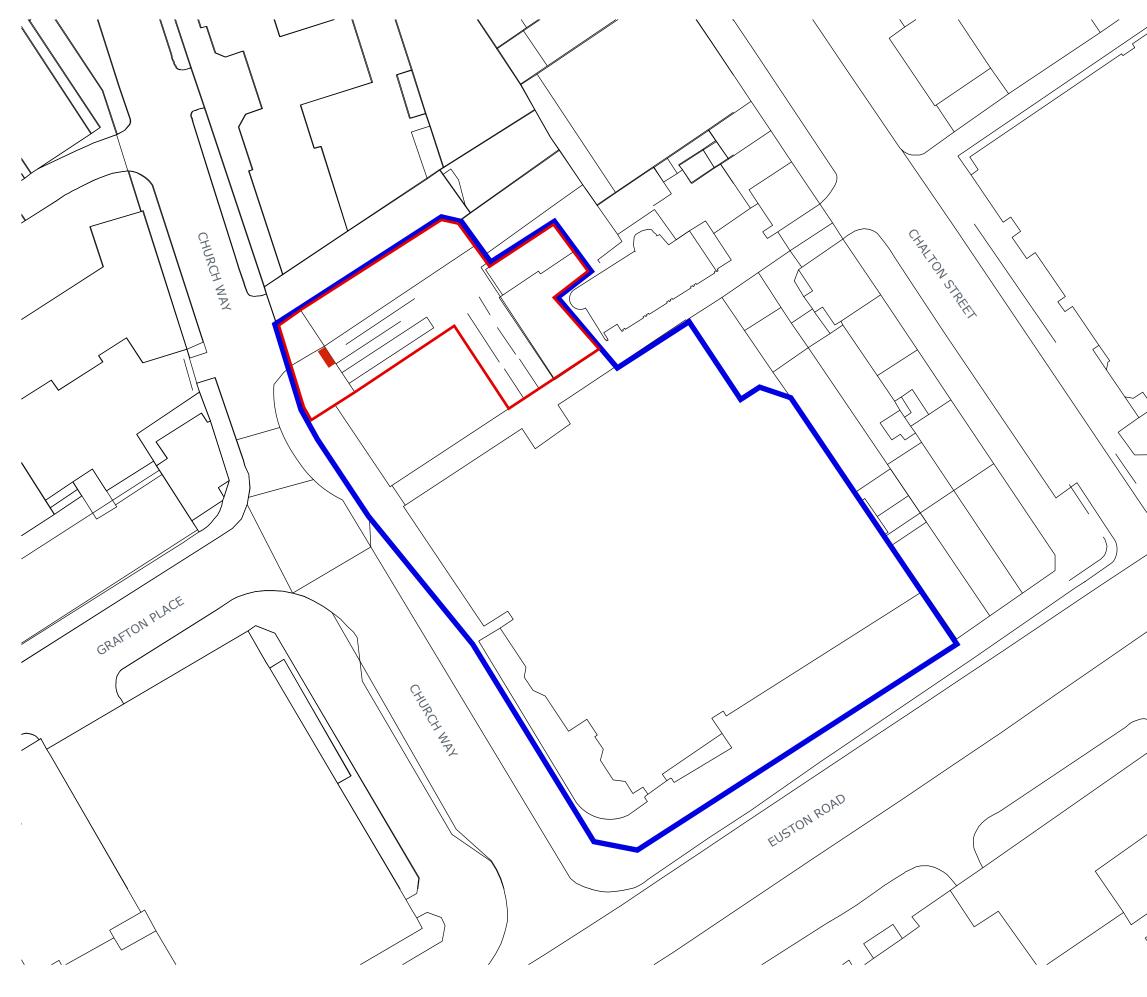

Revision A: Red line added to denote 22-34 Churchway, blue line showing extent of ownership by applicant. B: Bio-diverse roof to bin store

JPM DRAFTING Oaklands London Road Battle East Sussex TN33 0LS 07581 204 580

<sup>Client.</sup> Unison Centre

Address. Unison Centre 130 Euston Road London NW1 2AY Project. Residential Bin Store

<sub>Title.</sub> Block Plan

| Purpose of Issue.<br>PLANNING |             |    |    |            |
|-------------------------------|-------------|----|----|------------|
| Scale.                        | D           |    | С  | Date.      |
| 1:1250@A3                     | JPM         |    | BC | 19/10/2020 |
| Job No.                       | Drawing No. |    |    | Revision   |
| 56008                         |             | PL | 02 | В          |