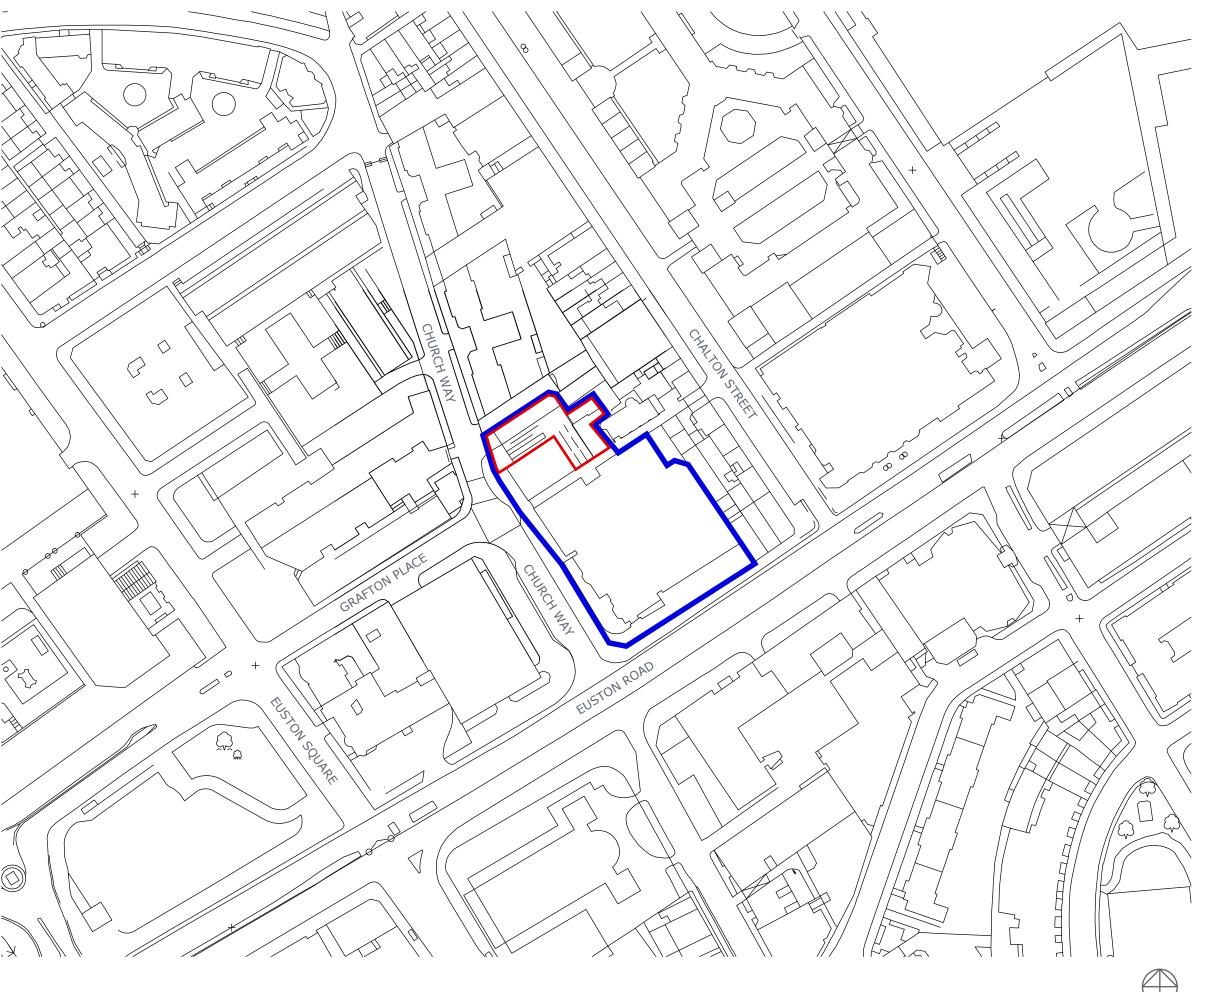

Location Plan

Scale 1:1250

50m

This drawing and the copyrights and patents therein are the property of JPM Drafting and may not be used or reproduced without

This drawing is to be read in conjunction with all relevant consultants and/or specialist's drawings/documents and any discrepancies or variations are to be notified to JPM Drafting before the affected work commences.

Revision
A: Red line added to denote 22-34 Churchway, blue line showing extent of ownership by applicant.
B: Bio-diverse roof to bin store

Oaklands London Road Battle East Sussex TN33 0LS 07581 204 580

Client.

Unison Centre

Address. Unison Centre 130 Euston Road London NW1 2AY

Project.

Residential Bin Store

NORTH

Location Plan

Purpose of Issue. **PLANNING** 