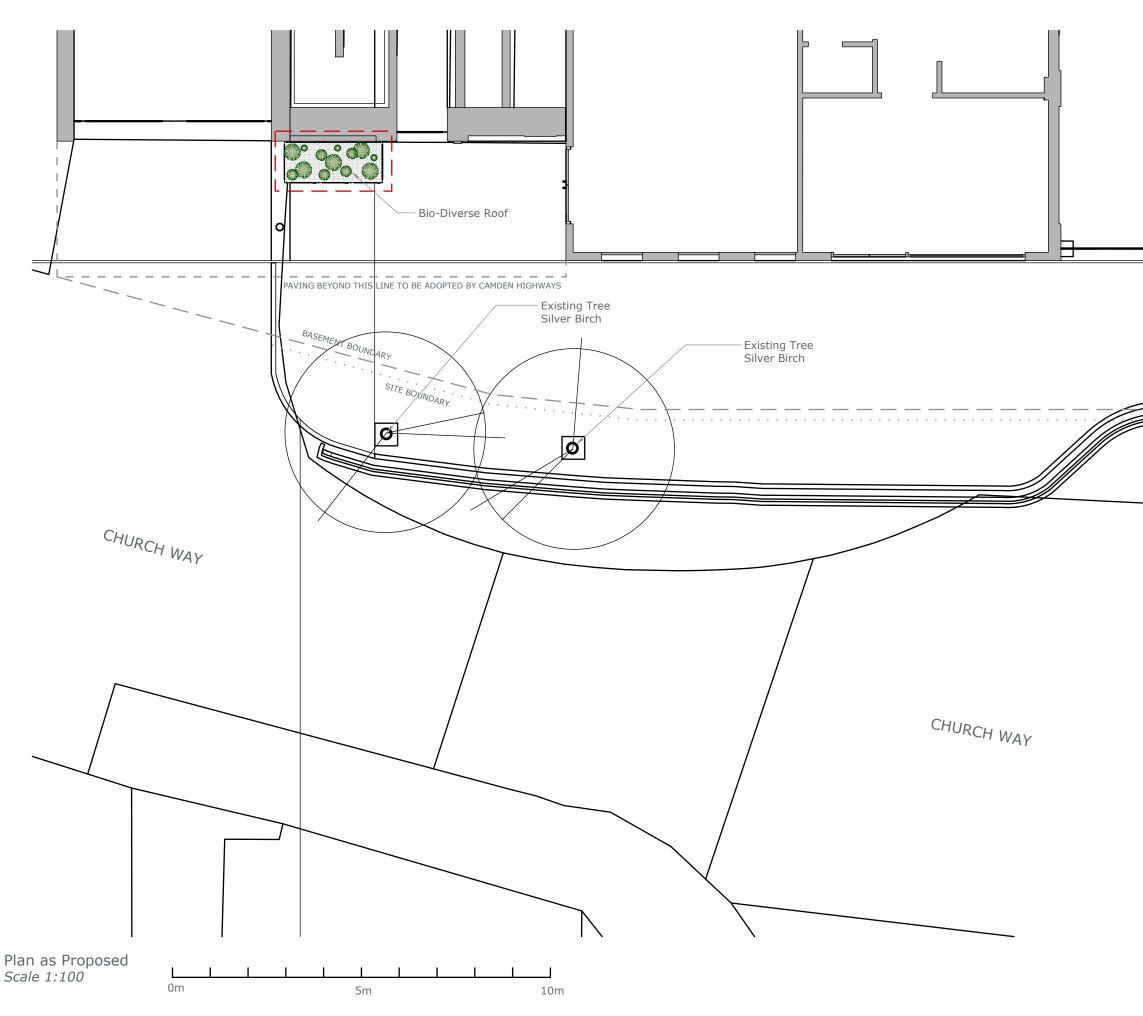

A: Red line added to denote 22-34 Churchway, blue line showing extent of ownership by applicant. B: Bio-diverse roof to bin store

JPM DRAFTING Oaklands London Road Battle East Sussex TN33 0LS 07581 204 580

<sup>Client.</sup> Unison Centre

Address. Unison Centre 130 Euston Road London NW1 2AY Project. Residential Bin Store

<sup>Title.</sup> Plan As Proposed

Purpose of Issue.

## PLANNING

| Scale.   | D           | С     | Date.      |
|----------|-------------|-------|------------|
| 1:100@A3 | JPM         | BC    | 19/10/2020 |
| Job No.  | Drawing No. |       | Revision   |
| 56008    | Pl          | 08.02 | В          |