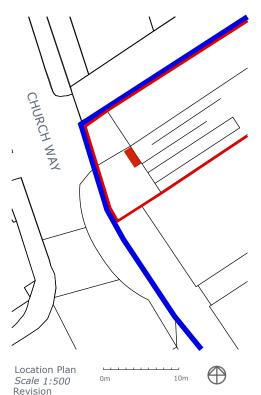

A: Red line added to denote 22-34 Churchway, blue line showing extent of ownership by applicant. B: Bio-diverse roof to bin store

JPM DRAFTING Oaklands London Road Battle East Sussex TN33 0LS 07581 204 580