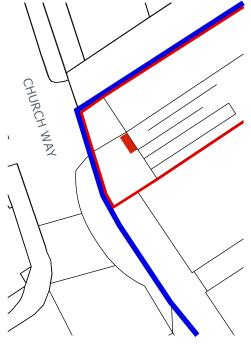

Location Plan Scale 1:500 Revision 0m

A: Red line added to denote 22-34 Churchway, blue line showing extent of ownership by applicant.

B: Bio-diverse roof to bin store

Oaklands London Road Battle East Sussex TN33 0LS 07581 204 580