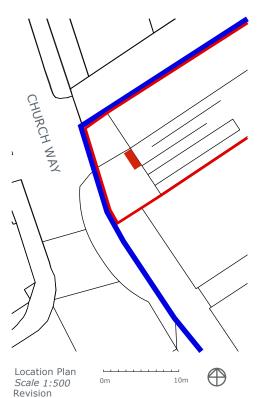

A: Red line added to denote 22-34 Churchway, blue line showing extent of ownership by applicant. B: Bio-diverse roof to bin store

JPM DRAFTING Oaklands London Road Battle East Sussex TN33 0LS 07581 204 580