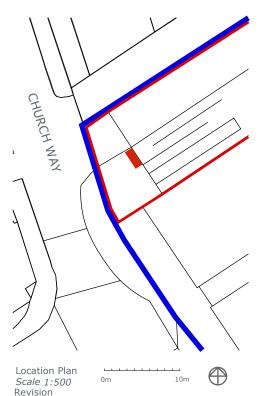

A: Red line added to denote 22-34 Churchway, blue line showing extent of ownership by applicant. B: Bio-diverse roof to bin store

JPM DRAFTING Oaklands London Road Battle East Sussex TN33 0LS 07581 204 580