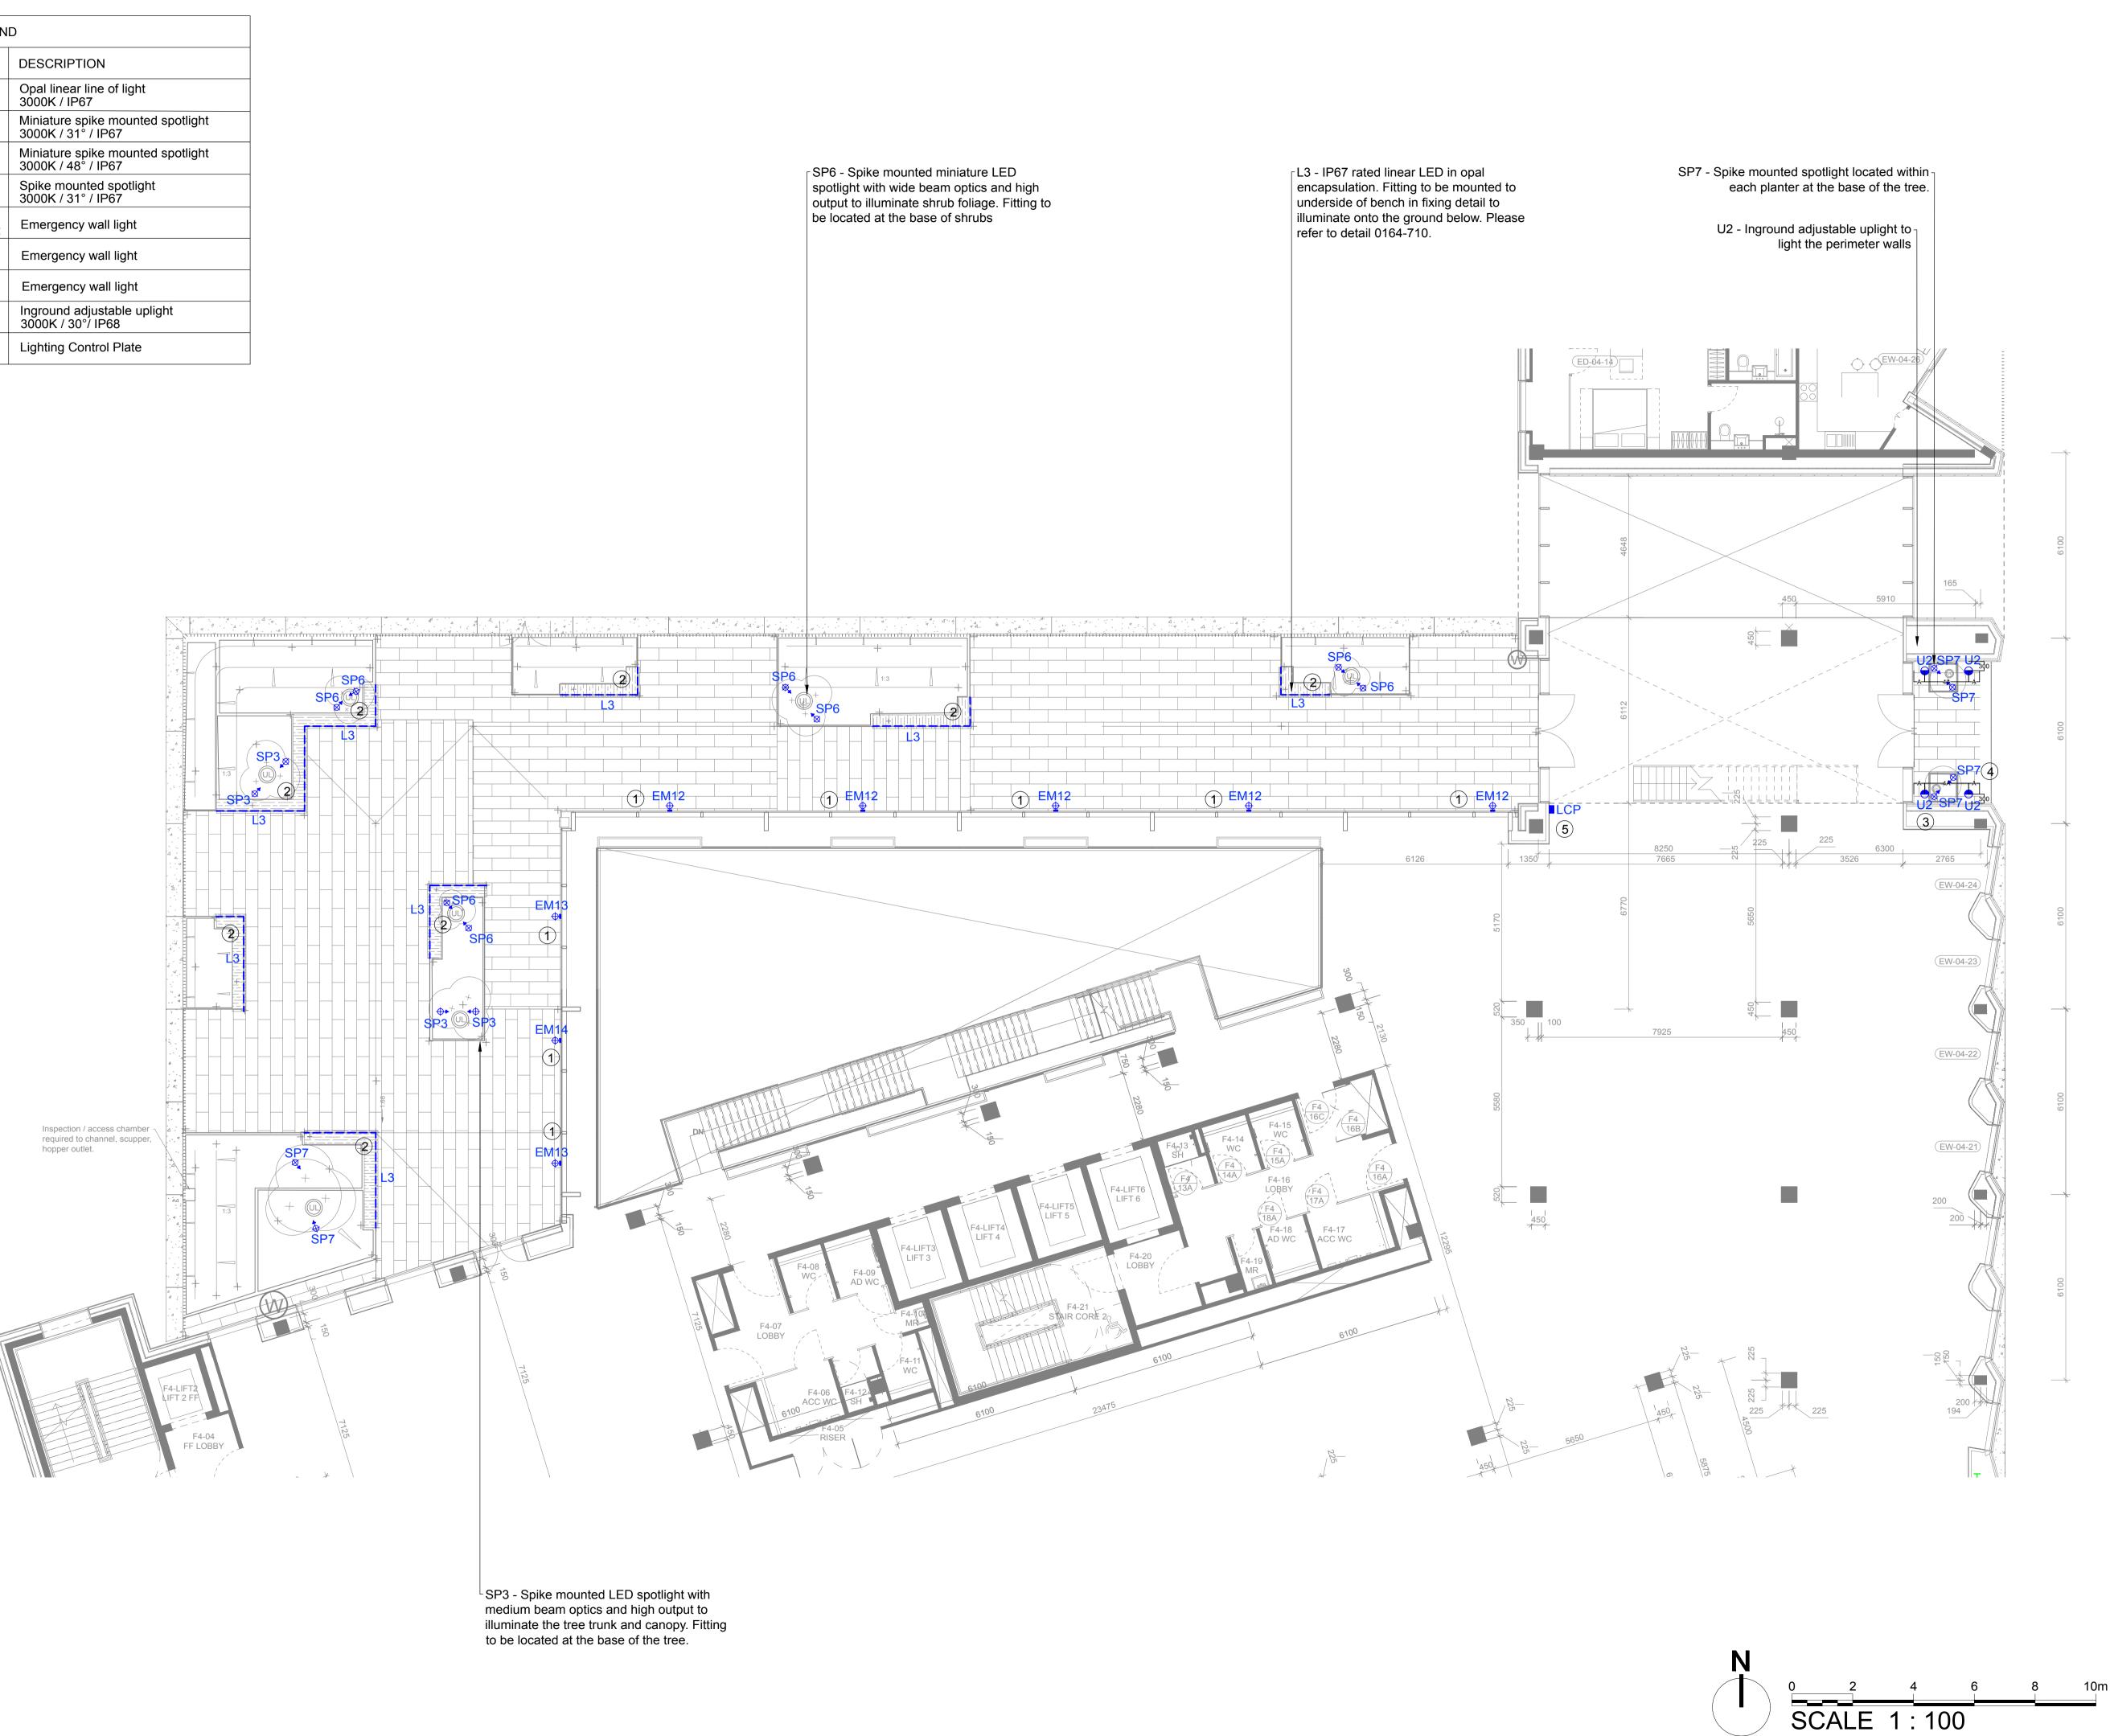

| LEGEND    |                                                      |  |  |
|-----------|------------------------------------------------------|--|--|
| TYPE      | DESCRIPTION                                          |  |  |
| L3        | Opal linear line of light<br>3000K / IP67            |  |  |
| ∲<br>SP3  | Miniature spike mounted spotlight 3000K / 31° / IP67 |  |  |
| SP6       | Miniature spike mounted spotlight 3000K / 48° / IP67 |  |  |
| \$<br>SP7 | Spike mounted spotlight<br>3000K / 31° / IP67        |  |  |
| ⊕<br>EM12 | Emergency wall light                                 |  |  |
| €M13      | Emergency wall light                                 |  |  |
| €M14      | Emergency wall light                                 |  |  |
| ●<br>U2   | Inground adjustable uplight<br>3000K / 30°/ IP68     |  |  |
| LCP       | Lighting Control Plate                               |  |  |

1

2

3

4

4

5

## Notes

- Reference EM12, EM13 and EM14 are 1 maintained emergency wall lights. Fittings are to be centered on the parapet detail. Please refer to MBA drawings for setting out details. Fitting to be located on the architectural control system for normal use during the evening. 2 Drivers for the planter lights and drivers plus power supplies for the benches are remote. These are to be located in the bench structure in IP rated housing and accessed via a removeable panel. Each planter is to keep its drivers local within the adjoining bench. Please refer to the luminaire schedule for maximum driver distances and dimensions. 3 Reference U2 has an integral DALI driver 4 Reference SP7 has a remote driver, it is suggested the driver is located internally in the pocket gardens landlord accessible cupboard. Please refer to the luminaire
- 5 Suggested location for lighting control plate for terrace lighting for tenant override if required. Client and MBA to confirm final location.

schedule for maximum driver distances.

Important Note

Where Dimensions are not given, drawings must not be scaled.

For complete luminaire breakdown refer to schedules

In the event of conflict between this drawing and lead consultants drawing the matter must be referred prior to proceeding

Careful positioning of spike mounted luminaires to ensure they do not penetrate the drainage layers.

Drawings to be read in conjunction with The Landscape Partnership Detailed Planting Drawings. Lumainaire locations based on TLP drawings, if locations of planting differs from that indicated on Studio 29's drawings the matter must be referred prior to proceeding with any electrical works for lighting.

Emergency wall lights have integral drivers and DALI reporting emergency battery packs which form part of the Lutron system for monitoring

| Please refer to MBA drawings for final setting out |                                           |                 |  |  |
|----------------------------------------------------|-------------------------------------------|-----------------|--|--|
| CLIENT                                             | Lazari Investments Ltd                    |                 |  |  |
| PROJECT                                            | Stephenson House,<br>75 Hampstead road, L |                 |  |  |
| STATUS                                             | For Planning                              |                 |  |  |
| SCALE                                              | 1:100 @ A1<br>1:200 @ A3                  | DATE 10/07/2018 |  |  |
| TITLE Exterior Terraces Level 4                    |                                           |                 |  |  |
| DRAWING                                            | NO. 0164-223                              |                 |  |  |