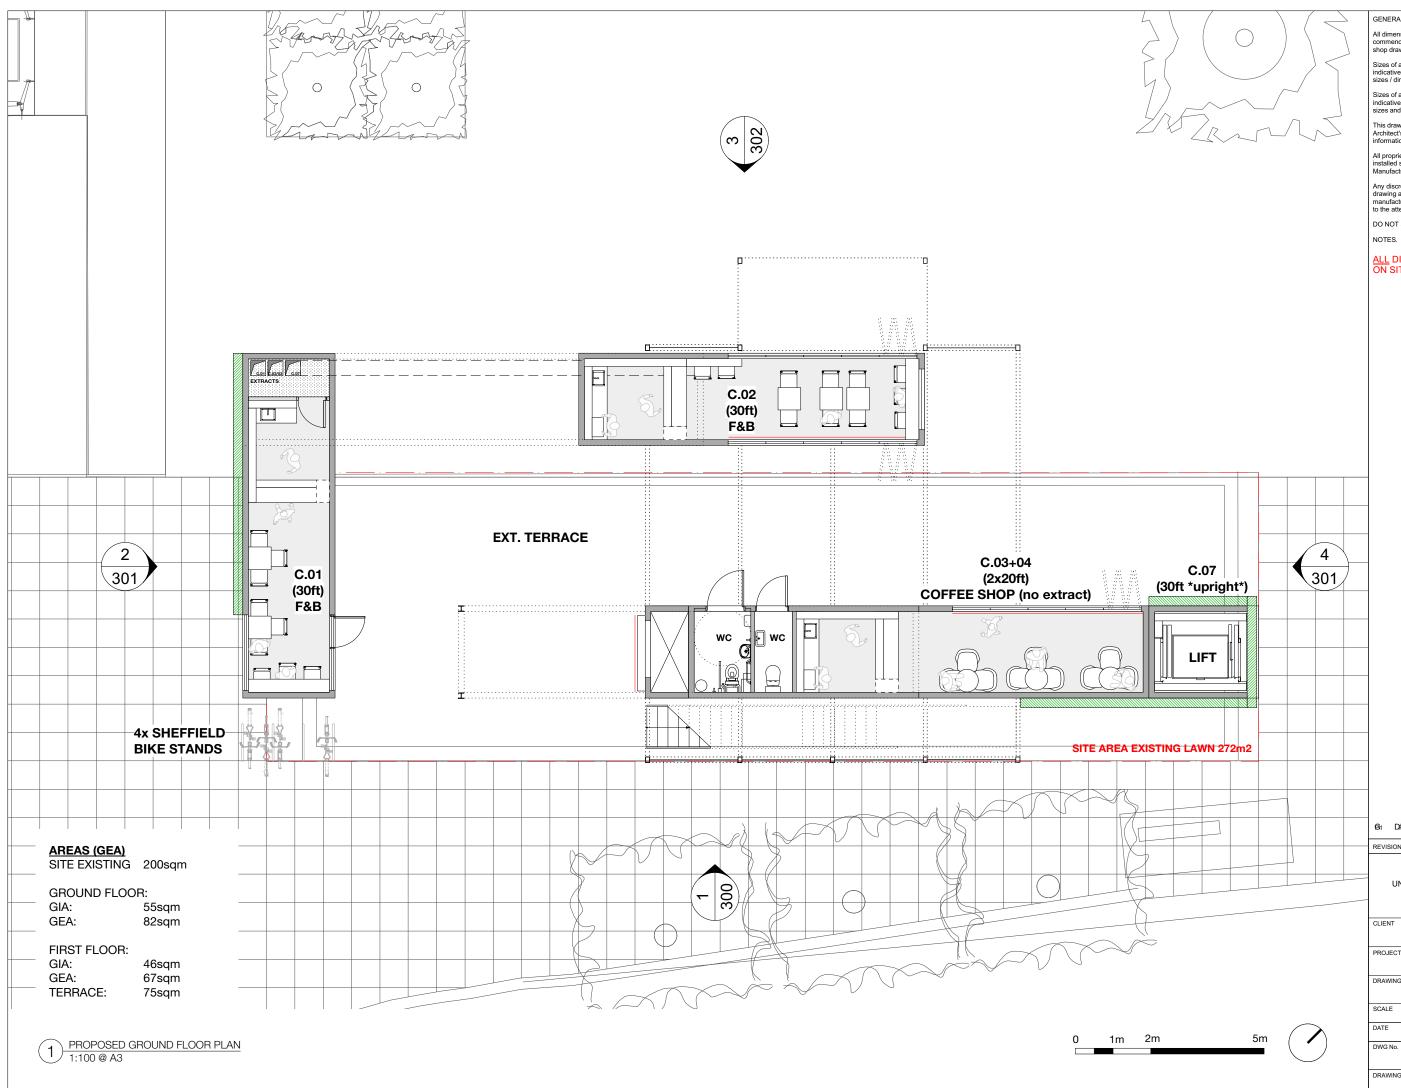

## ALL DIMENSIONS TO BE CONFIRMED ON SITE!

| €n D⊉                                                                                                                                    | SIGNUD BOATESION                                | 19.03420        |
|------------------------------------------------------------------------------------------------------------------------------------------|-------------------------------------------------|-----------------|
| REVISION                                                                                                                                 |                                                 | DATE            |
| Feix&Merlin Architects<br>UNIT B2.3 - BLCK, The Bussey Building<br>133 Copeland Road<br>www.feixandmerlin.com                            |                                                 |                 |
| CLIENT                                                                                                                                   | BRITISH LAND                                    |                 |
| PROJECT REGENT'S PLACE PAVILION                                                                                                          |                                                 |                 |
| DRAWING                                                                                                                                  | RAWING GENERAL ARRANGEMENT<br>Ground Floor Plan |                 |
| SCALE                                                                                                                                    | 1:100@A3                                        |                 |
| DATE                                                                                                                                     | APR20                                           | DRAWN BY<br>F&M |
| DWG No.                                                                                                                                  | 0314_100_GA                                     | REVISION<br>P1  |
| DRAWING STATUS PLANNING                                                                                                                  |                                                 |                 |
| Information contained on this drawing is the sole copyright of<br>Feix&Merlin Ltd. and is not to be reproduced without their permission. |                                                 |                 |